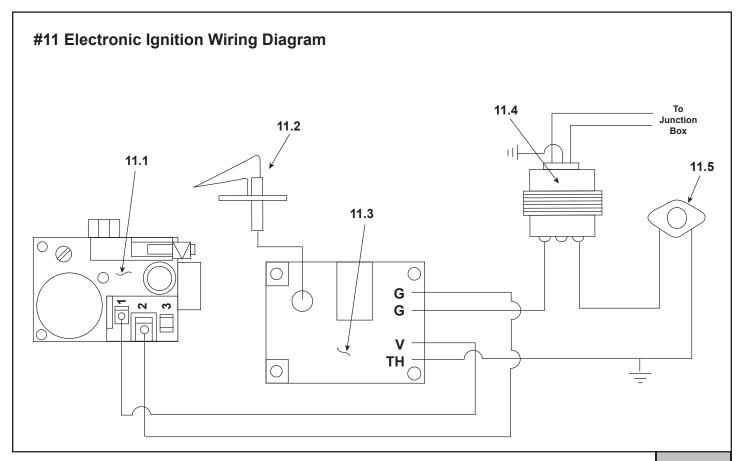

| 1 |  |
|---|--|

Stocked at Depot

| ITEM | DESCRIPTION                | COMMENTS            | PART NUMBER |   |
|------|----------------------------|---------------------|-------------|---|
| 11.1 | Valve (IPI) NG             | No longer available | 13885A      |   |
|      | Valve (IPI) LP             | No longer available | 14161B      |   |
|      | Valve (R/S) - NG           | No longer available | 71516       |   |
|      | Valve (R/S) - LP           | No longer available | 71518       |   |
|      | Valve (W/R)                |                     | SRV71511    | Υ |
| 11.2 | Ignitor                    |                     | 26542       | Υ |
| 11.3 | Ignition Control Box (R\S) | No longer available | 13886B      |   |
|      | Ignition Control Box (R/S) | Post 36/92          | SRV15695    | Υ |
| 11.4 | Transformer                |                     | SRV20947    | Υ |
| 11.5 | High Limit Switch          |                     | SRV4021-383 | Y |
|      | Burner                     | No longer available | 18072C      |   |
|      | Burner Orifice (.089) - NG |                     | SRV14046    | Y |
|      | Burner Orifice (.052) - LP |                     | SRV14047    | Y |
|      | Burner Supply Tube         | No longer available | 18262C      |   |
|      | Sensor                     | No longer available | 13909A      |   |
|      | Conversion Kit NG          |                     | CKN         | Y |
|      | Conversion Kit LP          |                     | CKP         | Υ |