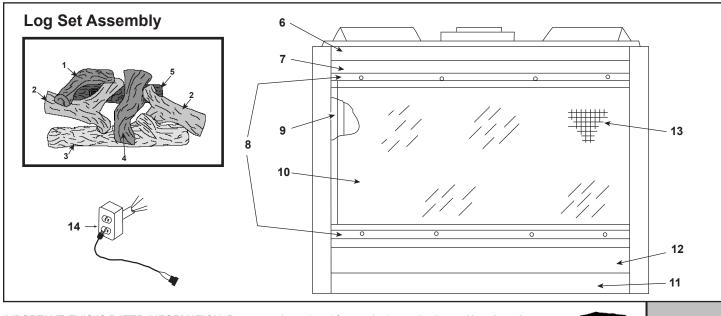

|      | — — — — — — — — — — — — — — — — — — — — |                                                            |             | αι υθροί |
|------|-----------------------------------------|------------------------------------------------------------|-------------|----------|
| ITEM | DESCRIPTION                             | COMMENTS                                                   | PART NUMBER |          |
|      | Log Assembly                            |                                                            | 21442       | Y        |
| 1    | Log Twig                                | No longer<br>available, Must<br>order complete<br>assembly | SRV17229    |          |
| 2    | Side Log                                |                                                            | SRV21445    |          |
| 3    | Front Log                               |                                                            | SRV21459    |          |
| 4    | Middle Log                              |                                                            | SRV21444    |          |
| 5    | Rear Log                                |                                                            | SRV21443    |          |
| 6    | Face, Top Front                         | No longer available                                        | 21434D      |          |
| 7    | Hood                                    | No longer available                                        | 15675       |          |
| 8    | Glass Frame                             | Qty. 2 req.                                                | 15687       |          |
| 9    | Glass Gasket                            | 10 FT                                                      | 28091/10    | Y        |
| 10   | Glass Panel                             | No longer available                                        | SRV15573    |          |
| 11   | Face, Bottom Front                      | No longer available                                        | 15677B      |          |
| 12   | Face, Lower Front                       | No longer available                                        | 20128B      |          |
| 13   | Screen Assembly                         |                                                            | 19196C      |          |
| 14   | Junction Box Kit                        |                                                            | 22130       | Y        |
|      | Burner Screen                           | No longer available                                        | 21989A      |          |
|      | Lava Rock                               |                                                            | 4021-296    |          |
|      | Log Support, Rear                       | No longer available                                        | 21437C      |          |
|      | Log Support, Side                       | No longer available                                        | 21461C      |          |
|      | Mineral Wool                            |                                                            | SRV14333    |          |
|      | Nailing Flange                          | Qty. 4 req.                                                | SRV31190    |          |
|      | Touch-up Paint                          |                                                            | 71479       |          |
|      | Vermiculite                             |                                                            | 28746       |          |
|      | Installation Instructions               |                                                            | 21322       |          |