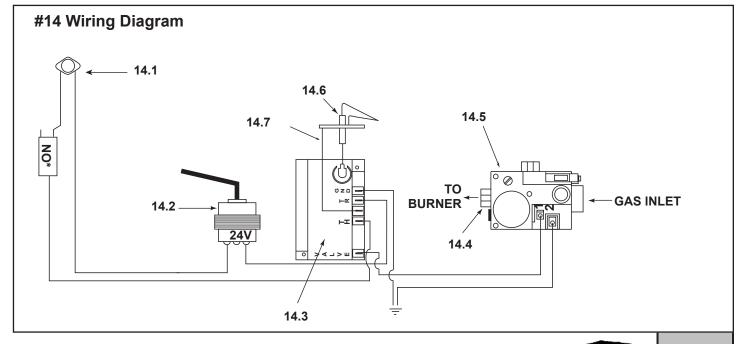

|      |                            |                     | -           | at Depot |
|------|----------------------------|---------------------|-------------|----------|
| ITEM | DESCRIPTION                | COMMENTS            | PART NUMBER |          |
| 14.1 | High Limit Switch          | Pre 18/99           | SRV22922    | Y        |
| 14.1 |                            | Post 18/99          | N/A         |          |
| 14.2 | Transformer                |                     | SRV20947    | Y        |
| 14.3 | Ignition Control Box       |                     | SRV15695    | Y        |
| 14.4 | Brass Male Connector       |                     | 13425       |          |
|      | Valve, NG                  | Post 39/95          | SRV462-500B | Y        |
|      | Valve, LP                  | No longer available | SRV462-501B |          |
|      | Valve, R/S - NG            | No longer available | 71516       |          |
|      | Valve, R/S - LP            | No longer available | 71518       |          |
|      | Valve, W/R                 | Pre 39/95           | SRV71511    | Y        |
| 14.0 | Ignitor                    | Pre 51/94           | 26542       | Y        |
| 14.6 |                            | Post 51/94          | 26540       | Y        |
| 14.7 | Ignitor Ground Wire        | No longer available | 25405       |          |
|      | Brass Connector - 90 deg.  |                     | SRV4021-045 |          |
|      | Bulkhead Union 3/8 in.     | No longer available | SRV13405    |          |
|      | Burner Orifice (.093) - NG |                     | SRV16752    | Y        |
|      | Burner Orifice (.056) - LP |                     | SRV13845    | Y        |
|      | Burner Tube                |                     | 21427       | Y        |
|      | High Limit Switch Bracket  | No longer available | 15920C      |          |
|      | Valve Bracket, R/S         |                     | 31826       |          |
|      | Valve Bracket, W/R         | No longer available | 18795D      |          |
|      | Wiring Harness             | No longer available | 23002       |          |