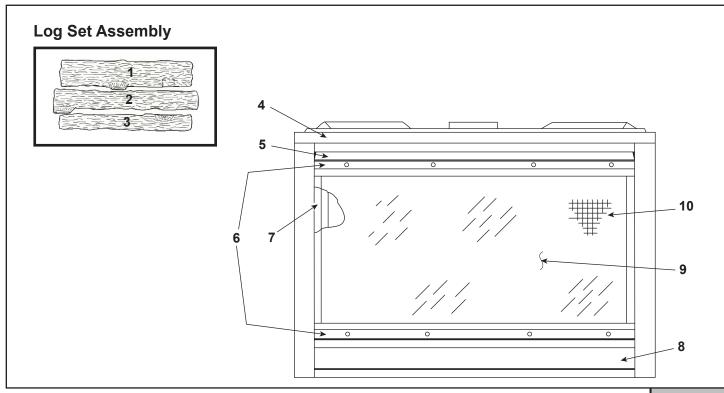

Stocked at Depot

| ITEM | DESCRIPTION                                             | COMMENTS            | PART NUMBER |   |
|------|---------------------------------------------------------|---------------------|-------------|---|
|      | Log Set Assembly                                        | No longer available | 16769D      |   |
| 1    | Rear Log                                                | No longer available | SRV15691    |   |
| 2    | Middle Log                                              | No longer available | SRV15693    |   |
| 3    | Front Log                                               | No longer available | 15690C      |   |
| 4    | Face, Top Front                                         | No longer available | 15674B      |   |
| 5    | Hood                                                    | No longer available | 15675       |   |
| 6    | Glass Frame                                             | Qty. 2 req.         | 15687       |   |
| 7    | Glass Gasket, U-channel Silicone, Top & Bottom of Glass | 10 Ft               | 18476/10    |   |
| 8    | Face, Lower Front                                       | No longer available | 15676D      |   |
| 9    | Glass Panel                                             | No longer available | SRV15573    |   |
| 10   | Screen Assembly                                         |                     | 19196C      |   |
|      | Glass Seal, Braid Gasket on Unit                        | 10 Ft               | 28091/10    | Υ |
|      | Junction Box Assembly                                   | No longer available | 15715A      |   |
|      | Log Bracket Assembly                                    | No longer available | 18374A      |   |
|      | Mineral Wool                                            |                     | SRV14333    |   |
|      | Nailing Flange                                          | Qty. 4 req.         | SRV31190    |   |
|      | Vermiculite                                             |                     | 28746       |   |
|      | Installation Instructions/Owner's Manual                |                     | 18386       |   |
|      | Gas Operations Manual                                   |                     | 71680       |   |