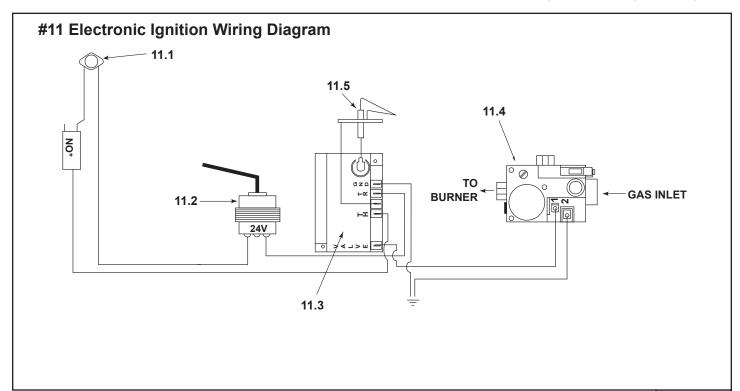

Stocked at Depot

| ITEM | DESCRIPTION                            | COMMENTS            | PART NUMBER |   |
|------|----------------------------------------|---------------------|-------------|---|
| 11.1 | High Limit Switch                      |                     | SRV4021-383 | Υ |
| 11.2 | Transformer                            |                     | SRV20947    | Υ |
| 11.3 | Ignition Control Box                   |                     | SRV15695    | Υ |
|      | Valve, R/S (90 degree) - NG            |                     | 71512       | Υ |
| 11.4 | Valve, R/S (90 degree) - LP            | No longer available | 71514       |   |
|      | Valve, W/R (90 degree)                 |                     | SRV71511    | Υ |
| 11.5 | Electronic Ignitor                     |                     | 26542       | Υ |
|      |                                        |                     |             |   |
|      | Burner                                 | No longer available | 18072C      |   |
|      | Control Panel                          | No longer available | 17075H      |   |
|      | Conversion Kit - LP                    | No longer available | 15714A      |   |
|      | Cord Clip                              | No longer available | 14218       |   |
|      | Flex Gas Line - 10 in. Stainless Steel |                     | SRV302-320  | Υ |
|      | ON/OFF Valve                           |                     | SRV15697    | Υ |
|      | Orifice (out of top of Valve) - NG     | No longer available | 15819F      |   |
|      | Orifice (out of top of Valve) - LP     | No longer available | 15820D      |   |
|      | Vermiculite Shield                     | No longer available | 18377F      |   |
|      | Wall Switch                            | No longer available | 13667A      |   |
|      | Wall Switch Wire Assembly              | No longer available | 14720       |   |
| _    | Wire Assembly HIBLK57FF                | No longer available | 20977A      |   |