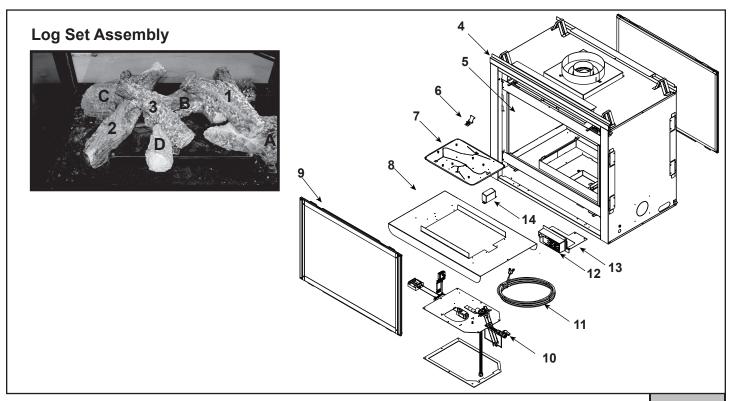

| distributor. <b>Hearth and Home Technologies does not sell directly to consumers</b> . Provide model number and serial number when requesting service parts from your dealer or distributor. |                                                               |                                                 |                     |   |
|----------------------------------------------------------------------------------------------------------------------------------------------------------------------------------------------|---------------------------------------------------------------|-------------------------------------------------|---------------------|---|
| ITEM                                                                                                                                                                                         | DESCRIPTION                                                   | COMMENTS                                        | PART NUMBER         |   |
|                                                                                                                                                                                              | Log Set Assembly                                              |                                                 | LOGS-2129           | Y |
| Α                                                                                                                                                                                            | Log A                                                         | Pre 5/15/16, Must<br>order complete<br>assembly | SRV2129-701         |   |
| В                                                                                                                                                                                            | Log B                                                         |                                                 | SRV2129-703         |   |
| С                                                                                                                                                                                            | Log C                                                         |                                                 | SRV2129-702         |   |
| D                                                                                                                                                                                            | Log D                                                         |                                                 | SRV2129-706         |   |
| 1                                                                                                                                                                                            | Log 1                                                         |                                                 | SRV2129-704         |   |
| 2                                                                                                                                                                                            | Log 2                                                         |                                                 | SRV2129-705         |   |
| 3                                                                                                                                                                                            | Log 3                                                         |                                                 | SRV2129-707         |   |
| 4                                                                                                                                                                                            | Sheetrock Ledge                                               |                                                 | 2128-118            |   |
| 5                                                                                                                                                                                            | Refractory                                                    |                                                 | SRV2135-017         |   |
| 6                                                                                                                                                                                            | Limit Switch Assembly                                         |                                                 | SRV2134-052         | Υ |
| 7                                                                                                                                                                                            | Burner NG, LP                                                 |                                                 | 2128-007            | Υ |
| 8                                                                                                                                                                                            | Base Pan                                                      |                                                 | 2132-115            |   |
| 9                                                                                                                                                                                            | Glass Door Assembly                                           |                                                 | GLA-6TROC           | Υ |
| 10                                                                                                                                                                                           | Valve Assembly                                                |                                                 | Refer to valve page |   |
| 11                                                                                                                                                                                           | Thermostat Wire                                               |                                                 | SRV2118-170         | Υ |
| 12                                                                                                                                                                                           | Junction Box                                                  |                                                 | SRV4021-013         | Υ |
| 13                                                                                                                                                                                           | Junction Box Bracket                                          |                                                 | 2128-128            |   |
| 14                                                                                                                                                                                           | Pilot Shield                                                  |                                                 | 2128-124            |   |
|                                                                                                                                                                                              | Surround Overlay (contains overlay for top, bottom and sides) |                                                 | SRV2128-FACE        |   |