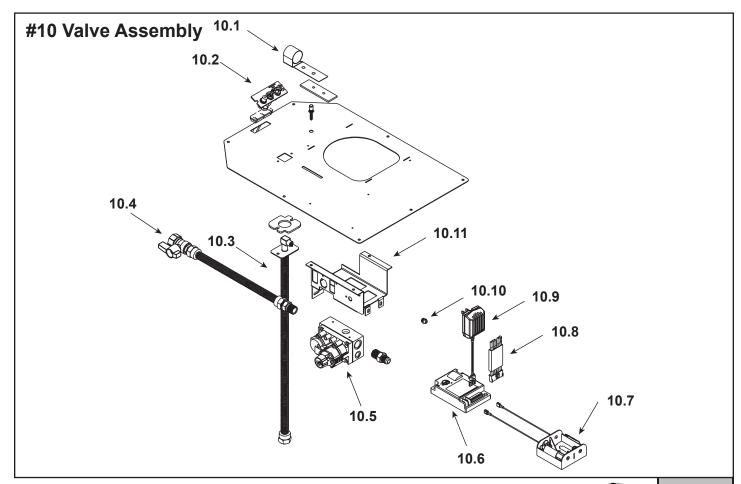

| Stocked  |  |
|----------|--|
| at Depot |  |

|       |                          |          |             | j at Depot |
|-------|--------------------------|----------|-------------|------------|
| ITEM  | DESCRIPTION              | COMMENTS | PART NUMBER |            |
| 10.1  | Shutter Bracket Assembly |          | 2118-121    | Υ          |
| 10.2  | Pilot Assembly NG        |          | SRV2090-012 | Υ          |
|       | Pilot Assembly LP        |          | 2090-013    | Υ          |
| 10.3  | Flexible Gas Connector   |          | 530-302A    | Y          |
| 10.4  | Flex Ball Valve Assembly |          | SRV302-320  | Y          |
| 10.5  | Valve NG                 |          | 750-500     | Y          |
|       | Valve LP                 |          | 750-501     | Y          |
| 10.6  | Module                   |          | SRV593-592  | Y          |
| 10.7  | Battery Pack             |          | SRV593-594  | Υ          |
| 10.8  | Module Wire Assembly     |          | SRV593-590  | Y          |
| 10.9  | 3 Volt Transformer       |          | SRV593-593  | Y          |
| 10.10 | Orifice NG (#32C)        |          | SRV582-832  | Y          |
|       | Orifice LP (#50C)        |          | 582-850     | Y          |
| 10.11 | Valve Bracket            |          | 2118-104    |            |
|       | 2 in Jumper Wires        |          | SRV2012-206 | Υ          |