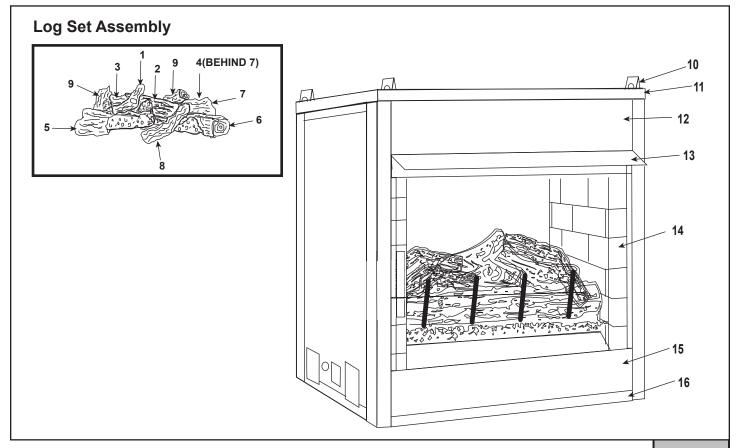

| Stocked  |
|----------|
| at Depot |

|         | <b>_</b>                          |                     |             | j al Depol |
|---------|-----------------------------------|---------------------|-------------|------------|
| ITEM    | DESCRIPTION                       | COMMENTS            | PART NUMBER |            |
|         | Log/Grate Assembly                |                     | 27793       | Y          |
| 1       | Log                               | No longer available | SRV17229    |            |
| 2       | Log, Back Left                    |                     | SRV26621    |            |
| 3       | Log, Back Right                   |                     | SRV26622    |            |
| 4       | Log, Front Bottom Left            |                     | SRV26623    |            |
| 5       | Log, Front Bottom Right           |                     | SRV26624    |            |
| 6       | Log, Front Middle                 |                     | SRV26626    |            |
| 7       | Log, Middle                       |                     | SRV26620    |            |
| 8       | Log, Middle Right                 |                     | SRV26625    |            |
| 9       | Log, Rear Top                     | Qty 2 req           | SRV26627    |            |
| 10      | Standoff, Top                     | Qty 4 req           | SRV4044-111 |            |
| 11      | Face, Top Front - Overlay only    | No longer available | 27651       |            |
| 12      | Face, Front Upper                 |                     | 27655       |            |
| 13      | Hood                              |                     | 27658       |            |
| 14      | Refractory, Back                  | No longer available | 25835       |            |
| 15      | Control Access Door Assembly      |                     | 25893       |            |
| 16      | Face, Bottom Front - Overlay only | No longer available | 25916       |            |
| A 1 1.0 |                                   |                     |             | 4/0.4      |