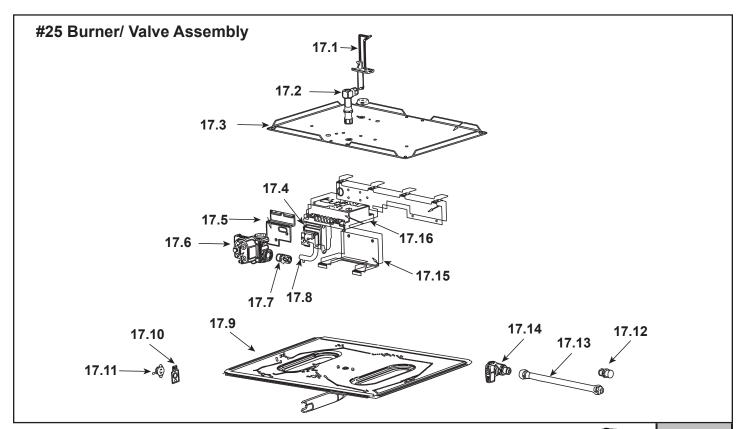

| Stocked at Depot |
|------------------|
| at Dopot         |

|                                            |                               |                     |             | ι αι μερυι |
|--------------------------------------------|-------------------------------|---------------------|-------------|------------|
| ITEM                                       | DESCRIPTION                   | COMMENTS            | PART NUMBER |            |
| 17.1                                       | Ignitor                       | Pre 32/97           | 26541       | Y          |
|                                            |                               | Post 32/97          | 28048       | Y          |
| 17.2                                       | Bulkhead                      | No longer available | 35403       |            |
| 17.3                                       | Seal Plate                    |                     | 28047       |            |
| 17.4                                       | Transformer                   |                     | SRV20947    | Y          |
| 17.5                                       | Valve Bracket                 | No longer available | 31827       |            |
| 18                                         | Valve, NG                     |                     | SRV462-500B | Y          |
|                                            | Valve, LP                     | No longer available | SRV462-501B |            |
| 17.7                                       | Brass Connector - Male        |                     | 13425       |            |
| 17.8                                       | Burner Supply Tube            | No longer available | 27901       |            |
| 17.9                                       | Burner Pan Assembly           |                     | 25847       | Y          |
| 17.10                                      | High Limit Switch Bracket     | No longer available | 26619       |            |
| 17.11                                      | High Limit Switch             |                     | SRV4021-383 | Y          |
| 17.12                                      | Brass Connector - Male - Flex | Pkg of 5            | 303-315/5   |            |
| 17.13                                      | Flex Line                     |                     | SRV302-320  | Y          |
| 17.14                                      | ON/OFF Valve                  |                     | SRV15697    | Y          |
| 17.15                                      | Control Support Panel         |                     | 26618       |            |
| 17.16                                      | Ignition Control Box          |                     | SRV15695    | Y          |
| Additional service parts on following page |                               |                     |             |            |