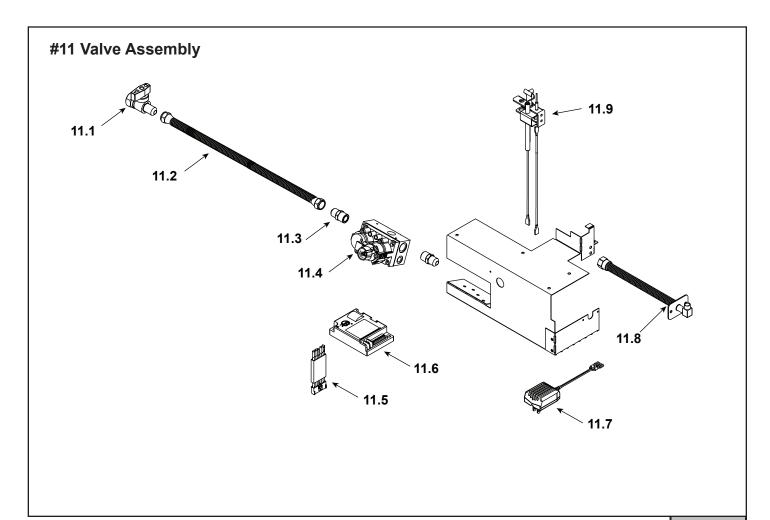

|--|

Stocked at Depot

| ITEM | DESCRIPTION                            | COMMENTS | PART NUMBER |   |
|------|----------------------------------------|----------|-------------|---|
| 11.1 | ON/OFF Valve                           |          | SRV15697    | Υ |
| 11.2 | Flex Gas Line - 16 in. Stainless Steel |          | SRV4121-006 | Υ |
| 11.3 | Brass Fitting                          | Pkg of 2 | 303-315/5   | Υ |
| 11.4 | Valve - NG                             |          | 750-500     | Υ |
|      | Valve - LP                             |          | 750-501     | Υ |
| 11.5 | Wire Assembly                          |          | SRV593-590  | Υ |
| 11.6 | Ignition Control Module                |          | SRV593-592  | Υ |
| 11.7 | 3V Transformer                         |          | SRV593-593  | Υ |
| 11.8 | Flex Bulkhead                          |          | SRV7000-156 | Υ |
| 11.9 | Pilot Assembly - NG                    |          | 4021-584    | Υ |
|      | Pilot Assembly - LP                    |          | 4021-585    | Υ |
|      | Orifice (#32C) - NG                    |          | SRV582-832  | Υ |
|      | Orifice (#51C) - LP                    |          | SRV582-851  | Υ |