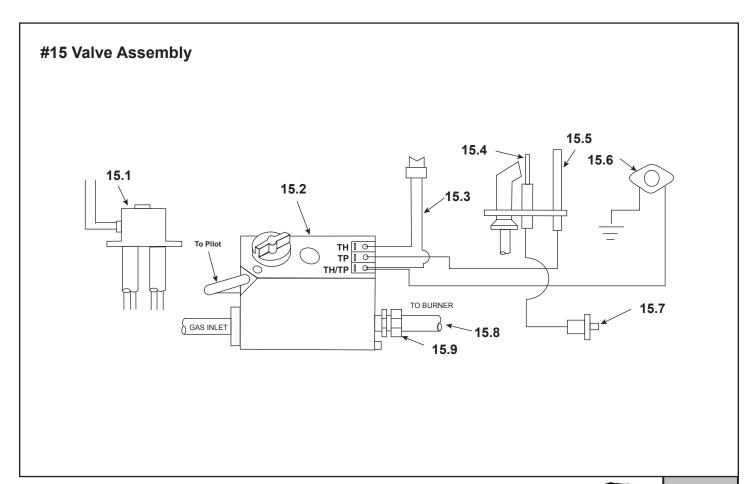

|      | earth and Home Technologies does not sell directly to consumers. Provide model umber and serial number when requesting service parts from your dealer or distributor. |                    |             | Stocked at Depot |
|------|-----------------------------------------------------------------------------------------------------------------------------------------------------------------------|--------------------|-------------|------------------|
| ITEM | DESCRIPTION                                                                                                                                                           | COMMENTS           | PART NUMBER |                  |
| 15.1 | Junction Box Assembly                                                                                                                                                 |                    | 22130       | Υ                |
| 15.2 | Valve (Robert Shaw) - NG                                                                                                                                              |                    | 060-500     | Υ                |
|      | Valve (Robert Shaw) - LP                                                                                                                                              |                    | SRV25810    | Υ                |
|      | Valve (White Rogers) - NG                                                                                                                                             |                    | SRV71492    | Υ                |
|      | Valve (White Rogers) - LP                                                                                                                                             | o longer available | 71485       |                  |
| 15.3 | Wall Switch Wire Assembly No                                                                                                                                          | o longer available | 14720       |                  |
| 15.4 | Pilot Assembly w/Thermopile - NG                                                                                                                                      |                    | SRV4021-728 | Υ                |
|      | Pilot Assembly w/Thermopile - LP                                                                                                                                      |                    | SRV4021-729 | Υ                |
| 15.5 | Thermopile                                                                                                                                                            |                    | 2103-512    | Υ                |
| 15.6 | High Limit Switch                                                                                                                                                     |                    | SRV24968    | Υ                |
| 15.7 | Push Button Ignitor                                                                                                                                                   |                    | 291-513     | Υ                |
| 15.8 | Burner Supply Tube No                                                                                                                                                 | o longer available | 15277A      |                  |
| 15.9 | Brass Connector - 90 degree                                                                                                                                           |                    | SRV4021-045 |                  |
|      | Orifice, Burner - NG (.096)                                                                                                                                           |                    | SRV13844    | Υ                |
|      | Orifice, Burner - LP (.059)                                                                                                                                           |                    | SRV13445    | Υ                |