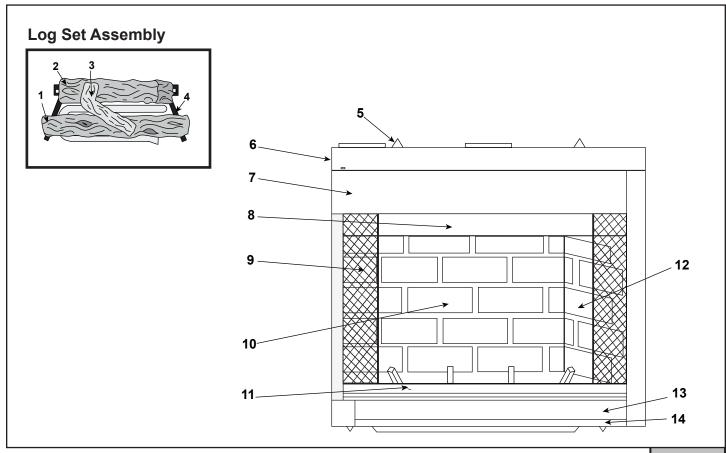

| A P | , ,,,,,,,,,,,,,,,,,,,,,,,,,,,,,,,,,,,,, |
|-----|-----------------------------------------|

**Stocked** at Depot

| ITEM | DESCRIPTION               | COMMENTS            | PART NUMBER |   |
|------|---------------------------|---------------------|-------------|---|
|      | Log Assembly              | No longer available | 16213A      |   |
| 1    | Front Log                 | No longer available | 14069C      |   |
| 2    | Back Log                  | No longer available | 13422B      |   |
| 3    | Top Log                   | No longer available | 14070F      |   |
| 4    | Grate Assembly            | No longer available | 15322       |   |
| 5    | Top Standoff              | Qty 4 req           | SRV4044-111 |   |
| 6    | Face, Top Front           | No longer available | 12620C      |   |
|      | Face, Top Front           | No longer available | 24906B      |   |
| 7    | Face, Upper Front         | Overlay Only        | 12556H      |   |
| 8    | Smoke Shield Assembly     |                     | 15440B      |   |
| 9    | Firescreen Panel Assembly | Qty 3 req           | 12624       | Υ |
| 10   | Refractory, Back          | Qty 2 req           | 16814B      |   |
| 11   | Ashlip, Front             |                     | 12592A      |   |
| 12   | Refractory, Side          |                     | 16757       |   |
| 13   | Face, Lower Front         | No longer available | 12564D      |   |
| 14   | Face, Bottom Front        | No longer available | 12565E      |   |

Beginning Manufacturing Date: Jan 1990 Ending Manufacturing Date: Jan. 1998

6

IMPORTANT: THIS IS DATED INFORMATION. Parts must be ordered from a dealer or distributor. **Hearth and Home Technologies does not sell directly to consumers**. Provide model number and serial number when requesting service parts from your dealer or distributor.