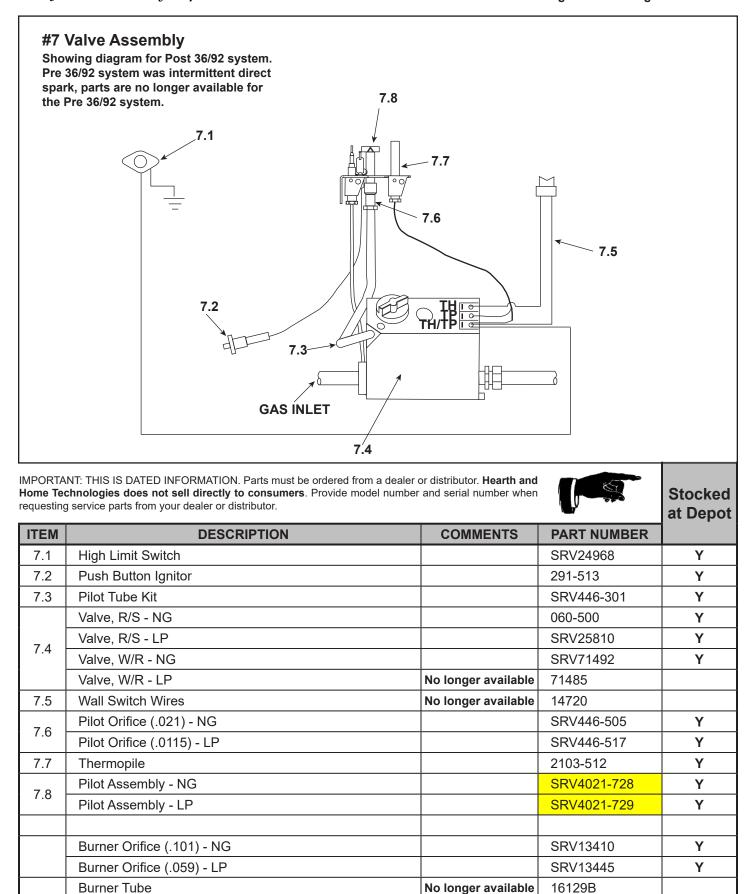

| No longer available | 15931B      |          |
|      | Glass Panel                       | No longer available | 13714B      |          |
|      | Outside Air Kit                   | No longer available | 13330       |          |
|      | Refractory, Back                  | Qty 2 req.          | 13319       |          |
|      | Refractory, Side                  | Qty 4 req           | 13320A      |          |
|      | Vent Cover                        | No longer available | 14382B      |          |
|      | Installation Instructions         |                     | 14419       |          |

Additional service part numbers appear on following page.

## The first name in fireplaces

## G360S, G360SL

Beginning Manufacturing Date: Jan 1992 Ending Manufacturing Date: Oct 1993