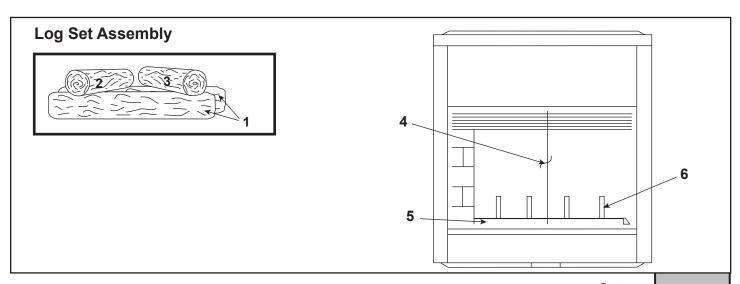

Stocked at Depot

|      |                                   |                     |             | at Depot |
|------|-----------------------------------|---------------------|-------------|----------|
| ITEM | DESCRIPTION                       | COMMENTS            | PART NUMBER |          |
|      | Log Assembly #1                   | No longer available | 16017       |          |
| 1    | Front Log                         | No longer available | 13421B      |          |
| 2    | Left Log                          | No longer available | 13424B      |          |
|      | Log Assembly #2                   | No longer available | 16018B      |          |
| 1    | Front Log                         | No longer available | 13421B      |          |
| 3    | Right Log                         | No longer available | 13423B      |          |
| 4    | Door Assembly, Left               | No longer available | 15408A      |          |
|      | Door Assembly, Right              | No longer available | 15407       |          |
| 5    | Ashlip, Front                     | Qty 2 req.          | 13214A      |          |
| 6    | Grate Assembly                    | No longer available | 14386B      |          |
|      | Burner Assembly                   | No longer available | 13407A      |          |
|      | Door Track Support (ends)         | Qty 2 req.          | 12757       |          |
|      | Door Track, Lower                 | Qty 4 req           | SRV15425    |          |
|      | Door Track, Upper                 | No longer available | 15500A      |          |
|      | Face, Back Lower - Overlay only   | No longer available | 16639C      |          |
|      | Face, Front Bottom - Overlay only | No longer available | 12337H      |          |
|      | Face, Front Lower - Overlay only  | No longer available | 12847B      |          |
|      | Face, Top Front - Overlay only    | No longer available | 13253G      |          |
|      | Face, Upper Front - Overlay only  | No longer available | 13232D      |          |
|      | Glass Door Kit                    | No longer available | 15931B      |          |
|      | Glass Panel                       | No longer available | 13714B      |          |
|      | Outside Air Kit                   | No longer available | 13330       |          |
|      | Refractory, Back                  | Qty 2 req.          | 13319       |          |
|      | Refractory, Side                  | Qty 4 req           | 13320A      |          |
|      | Vent Cover                        | No longer available | 14382B      |          |
|      | Installation Instructions         |                     | 14419       |          |