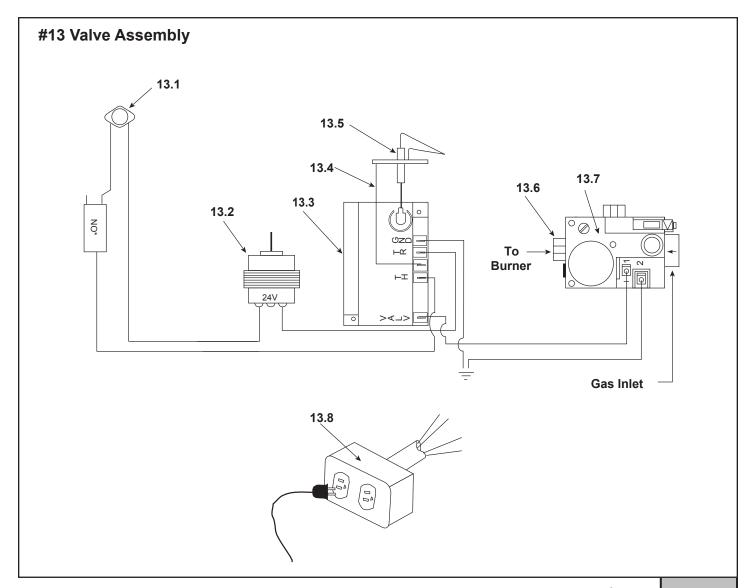

| requesting service parts from your dealer or distributor. |                        |                     | at Depot    |   |
|-----------------------------------------------------------|------------------------|---------------------|-------------|---|
| ITEM                                                      | DESCRIPTION            | COMMENTS            | PART NUMBER |   |
| 13.1                                                      | High Limit Switch      |                     | SRV4021-383 | Υ |
| 13.2                                                      | Transformer            |                     | SRV20947    | Υ |
| 13.3                                                      | Ignition Control Box   |                     | SRV15695    | Υ |
| 13.4                                                      | Ignitor Ground Wire    | No longer available | 25405       |   |
| 13.5                                                      | Ignitor                |                     | 26542       | Υ |
| 13.6                                                      | Brass Connector - male |                     | 13425       |   |
|                                                           |                        | NG                  | SRV462-500B | Υ |
| 13.7                                                      | Valve                  | No longer available | SRV462-501B |   |
|                                                           |                        | W/R                 | SRV71511    | Υ |
| 13.8                                                      | Junction Box Kit       |                     | 22130       | Υ |