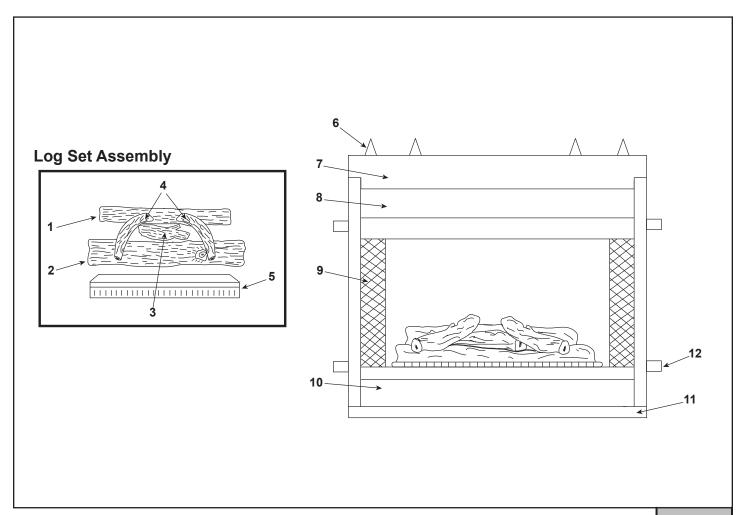

| model number and serial number when requesting service parts from your dealer or distributor. |                          |                     |             |  |
|-----------------------------------------------------------------------------------------------|--------------------------|---------------------|-------------|--|
| ITEM                                                                                          | DESCRIPTION              | COMMENTS            | PART NUMBER |  |
|                                                                                               | Log Set Assembly         | No longer available | 31083       |  |
| 1                                                                                             | Back Log                 | No longer available | SRV31038    |  |
| 2                                                                                             | Middle Log               | No longer available | SRV31039    |  |
| 3                                                                                             | Middle Top Log           | No longer available | SRV31085    |  |
| 4                                                                                             | Top Right & Left Logs    | No longer available | SRV31084    |  |
| 5                                                                                             | Ember Tray, Rear         | No longer available | 18697       |  |
| 6                                                                                             | Top Standoff             | Qty 4 req           | SRV4044-111 |  |
| 7                                                                                             | Face, Top Front          | Overlay Only        | 20868B      |  |
| 8                                                                                             | Face, Upper Front w/Hood | Overlay Only        | 20358       |  |
| 9                                                                                             | Firescreen Assembly      | No longer available | 19540A      |  |
| 10                                                                                            | Face, Lower Front        | Overlay Only        | 20359       |  |
| 11                                                                                            | Face, Bottom Front       | Overlay Only        | 19423B      |  |