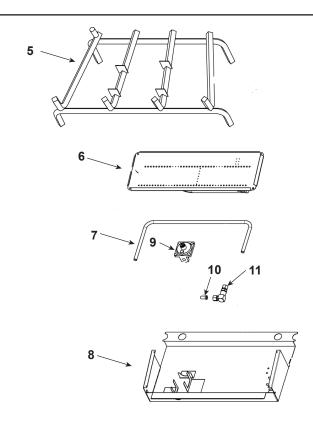

| 9          |   |
|------------|---|
| <b>100</b> | ١ |

**Stocked** at Denot

|      |                                  |                     |             | at Depot |
|------|----------------------------------|---------------------|-------------|----------|
| ITEM | DESCRIPTION                      | COMMENTS            | PART NUMBER |          |
| 1    | Log, Front                       | No longer available | SRV33350    |          |
| 2    | Log, Middle                      | No longer available | SRV33351    |          |
| 3    | Log, Back                        | No longer available | 33352       |          |
| 4    | Log, Top                         | No longer available | SRV33353    |          |
| 5    | Grate Assembly                   | No longer available | 33329       |          |
| 6    | Burner Assembly                  | No longer available | 33318       |          |
| 7    | Gas Tube                         | No longer available | 33303       |          |
| 8    | Bottom Pan                       | No longer available | 34029       |          |
| 9    | Regulator                        | No longer available | 29904       |          |
| 10   | Orifice (.157)                   | No longer available | 18741       |          |
| 11   | Bulkhead                         |                     | 26457       | Υ        |
|      | Connector, Brass 1/2 in. to flex | No longer available | 14325/2     |          |
|      | Damper Stop Assembly             |                     | 14354       | Υ        |
|      | Flexline 10 in.                  |                     | SRV302-320  | Υ        |
|      | Mineral Wool                     |                     | SRV14333    |          |
|      | Rear Log Support Assembly        | No longer available | 33340       |          |
|      | Vermiculite                      |                     | 28746       |          |
|      | Wool, Rock, Vermiculite          |                     | 34010       |          |