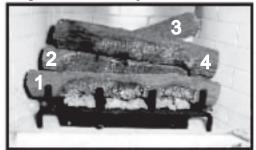

| 9          |   |
|------------|---|
| <b>100</b> | ١ |

**Stocked** at Denot

|      |                                  |                     |             | at Depot |
|------|----------------------------------|---------------------|-------------|----------|
| ITEM | DESCRIPTION                      | COMMENTS            | PART NUMBER |          |
| 1    | Log, Front                       | No longer available | SRV33350    |          |
| 2    | Log, Middle                      | No longer available | SRV33351    |          |
| 3    | Log, Back                        | No longer available | 33352       |          |
| 4    | Log, Top                         | No longer available | SRV33353    |          |
| 5    | Grate Assembly                   | No longer available | 33329       |          |
| 6    | Burner Assembly                  | No longer available | 33318       |          |
| 7    | Gas Tube                         | No longer available | 33303       |          |
| 8    | Bottom Pan                       | No longer available | 34029       |          |
| 9    | Regulator                        | No longer available | 29904       |          |
| 10   | Orifice (.157)                   | No longer available | 18741       |          |
| 11   | Bulkhead                         |                     | 26457       | Υ        |
|      | Connector, Brass 1/2 in. to flex | No longer available | 14325/2     |          |
|      | Damper Stop Assembly             |                     | 14354       | Υ        |
|      | Flexline 10 in.                  |                     | SRV302-320  | Υ        |
|      | Mineral Wool                     |                     | SRV14333    |          |
|      | Rear Log Support Assembly        | No longer available | 33340       |          |
|      | Vermiculite                      |                     | 28746       |          |
|      | Wool, Rock, Vermiculite          |                     | 34010       |          |