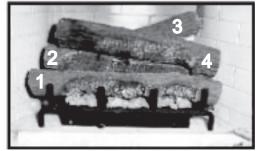

Stocked at Depot

| this mandal may be ordered from an additionable decision. |                                  |                     |             | at Depot |
|-----------------------------------------------------------|----------------------------------|---------------------|-------------|----------|
| ITEM                                                      | DESCRIPTION                      | COMMENTS            | PART NUMBER |          |
| 1                                                         | Log, Front                       | No longer available | SRV33346    |          |
| 2                                                         | Log, Middle                      | No longer available | SRV33347    |          |
| 3                                                         | Log, Back                        | No longer available | SRV34626    |          |
| 4                                                         | Log, Top                         | No longer available | SRV33349    |          |
| 5                                                         | Grate Assembly                   | No longer available | 33328       |          |
| 6                                                         | Burner Assembly                  | No longer available | 33317       |          |
| 7                                                         | Gas Tube                         | No longer available | 33303       |          |
| 8                                                         | Regulator                        | No longer available | 29904       |          |
| 9                                                         | Orifice                          | No longer available | 18740       |          |
| 10                                                        | Bulkhead                         |                     | 26457       | Y        |
| 11                                                        | Bottom Pan                       | No longer available | 34029       |          |
|                                                           | Connector, Brass 1/2 in. to flex | No longer available | 14325/2     |          |
|                                                           | Damper Stop Assembly             |                     | 14354       | Υ        |
|                                                           | Flexline 10 in.                  |                     | SRV302-320  | Υ        |
|                                                           | Mineral Wool                     |                     | SRV14333    |          |
|                                                           | Rear Log Support Assembly        | No longer available | 33339       |          |
|                                                           | Vermiculite                      |                     | 28746       |          |
|                                                           | Wool, Rock, Vermiculite          |                     | 34010       |          |