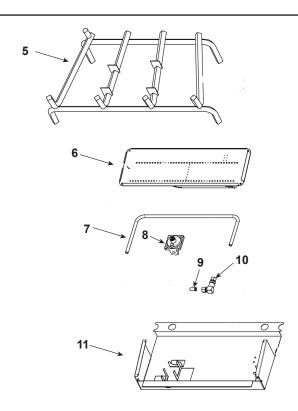

Stocked at Depot

| this mandal may be ordered from an additionable decision. |                                  |                     |             | at Depot |
|-----------------------------------------------------------|----------------------------------|---------------------|-------------|----------|
| ITEM                                                      | DESCRIPTION                      | COMMENTS            | PART NUMBER |          |
| 1                                                         | Log, Front                       | No longer available | SRV33346    |          |
| 2                                                         | Log, Middle                      | No longer available | SRV33347    |          |
| 3                                                         | Log, Back                        | No longer available | SRV34626    |          |
| 4                                                         | Log, Top                         | No longer available | SRV33349    |          |
| 5                                                         | Grate Assembly                   | No longer available | 33328       |          |
| 6                                                         | Burner Assembly                  | No longer available | 33317       |          |
| 7                                                         | Gas Tube                         | No longer available | 33303       |          |
| 8                                                         | Regulator                        | No longer available | 29904       |          |
| 9                                                         | Orifice                          | No longer available | 18740       |          |
| 10                                                        | Bulkhead                         |                     | 26457       | Y        |
| 11                                                        | Bottom Pan                       | No longer available | 34029       |          |
|                                                           | Connector, Brass 1/2 in. to flex | No longer available | 14325/2     |          |
|                                                           | Damper Stop Assembly             |                     | 14354       | Υ        |
|                                                           | Flexline 10 in.                  |                     | SRV302-320  | Υ        |
|                                                           | Mineral Wool                     |                     | SRV14333    |          |
|                                                           | Rear Log Support Assembly        | No longer available | 33339       |          |
|                                                           | Vermiculite                      |                     | 28746       |          |
|                                                           | Wool, Rock, Vermiculite          |                     | 34010       |          |