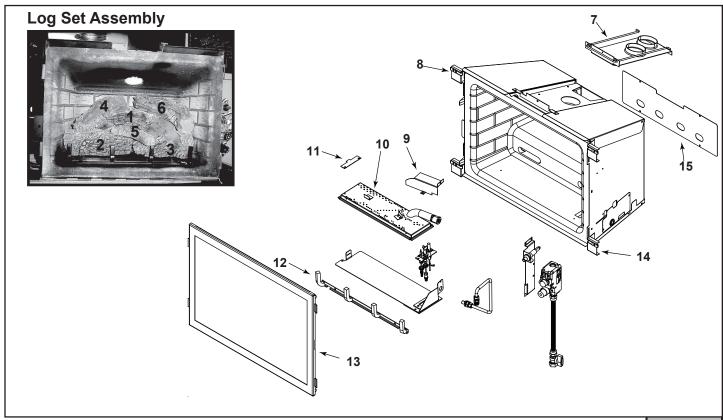

## Stocked at Depot

| ITEM | DESCRIPTION                       | COMMENTS                                               | PART NUMBER |   |
|------|-----------------------------------|--------------------------------------------------------|-------------|---|
|      | Log Set Assembly                  |                                                        | LOGS-FBZC   | Υ |
| 1    | Log 1                             |                                                        | SRV2019-701 |   |
| 2    | Log 2                             |                                                        | SRV2019-702 |   |
| 3    | Log 3                             | No longer availabe,<br>Must order<br>complete assembly | SRV2019-703 |   |
| 4    | Log 4                             |                                                        | SRV327-705  |   |
| 5    | Log 5                             |                                                        | SRV740-707  |   |
| 6    | Log 6                             |                                                        | SRV571-707  |   |
| 7    | Air Passage: Slide Plate Assembly | No longer available                                    | 2019-096    |   |
|      | Slide Plate Handle                |                                                        | 2019-201    |   |
| 8    | Surround Mount, Left              | No longer available                                    | 2019-196    |   |
| 9    | Baffle                            | No longer available                                    | 2019-165    |   |
| 10   | Burner Assembly                   |                                                        | 2019-003    | Υ |
| 11   | Burner Key                        | No longer available                                    | 2019-166    |   |
| 12   | Log Grate                         | No longer available                                    | 2019-006    |   |
| 13   | Glass Door Assembly, Ceramic      | No longer available                                    | GLA-2019    |   |
| 14   | Surround Mount, Right             | No longer available                                    | 2019-205    |   |
| 15   | Access Plate: Fan                 | No longer available                                    | 2019-111    |   |