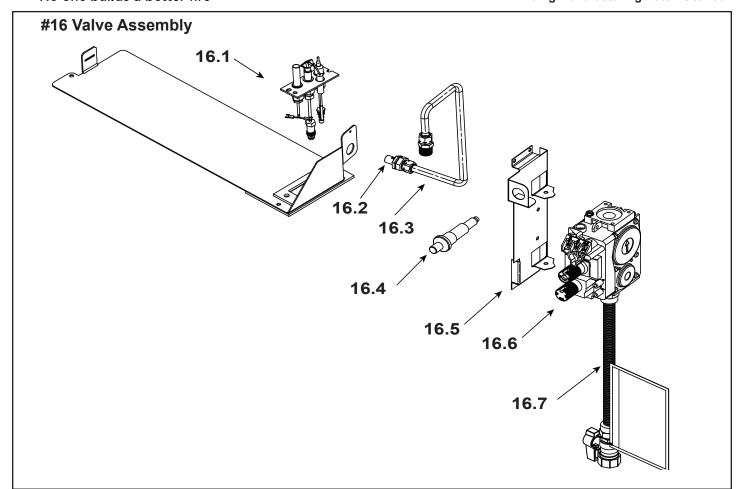

| requesting service parts from your dealer or distributor. |                          |                     |             | at Depot |
|-----------------------------------------------------------|--------------------------|---------------------|-------------|----------|
| ITEM                                                      | DESCRIPTION              | COMMENTS            | PART NUMBER | '        |
| 16.1                                                      | Pilot Assembly NG        |                     | 2103-010    | Υ        |
|                                                           | Pilot Assembly Propane   |                     | 2103-011    | Υ        |
|                                                           | Pilot Tube               |                     | SRV485-301  | Υ        |
|                                                           | Thermocouple             |                     | 446-511     | Υ        |
|                                                           | Thermopile               |                     | 2103-512    | Υ        |
|                                                           | Pilot Orifice            | NG                  | SRV2103-116 | Υ        |
|                                                           |                          | Propane             | SRV2103-117 | Υ        |
| 16.2                                                      | Burner Orifice NG (#36B) | No longer available | 567-801     |          |
| 10.2                                                      | Burner Orifice LP (#52B) | No longer available | 074-801     |          |
| 16.3                                                      | Burner Tube              |                     | 567-301A    | Υ        |
| 16.4                                                      | Piezo Ignitor            |                     | 291-513     | Υ        |
| 16.5                                                      | Valve Bracket            | No longer available | 2019-105    |          |
| 16.6                                                      | Valve NG                 |                     | 060-522     | Υ        |
|                                                           | Valve LP                 |                     | 060-523     | Υ        |
| 16.7                                                      | Flex Ball Valve Assembly |                     | SRV302-320  | Υ        |