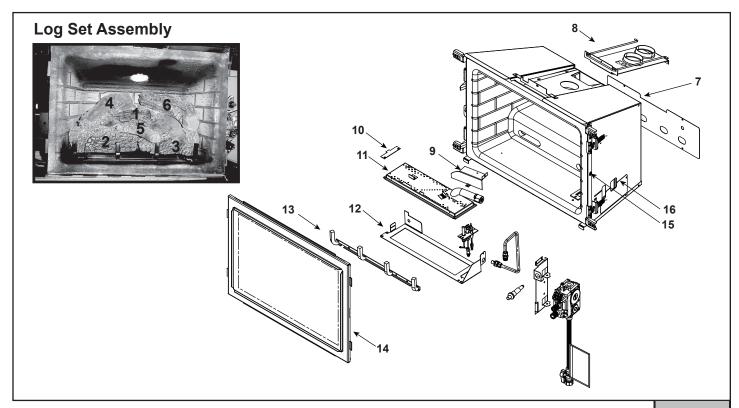

|--|--|

Stocked at Depot

| ITEM | DESCRIPTION                       | COMMENTS                                         | PART NUMBER |   |
|------|-----------------------------------|--------------------------------------------------|-------------|---|
|      | Log Set Assembly                  |                                                  | LOGS-FBZC   | Υ |
| 1    | Log 1                             | No longer availabe, Must order complete assembly | SRV2019-701 |   |
| 2    | Log 2                             |                                                  | SRV2019-702 |   |
| 3    | Log 3                             |                                                  | SRV2019-703 |   |
| 4    | Log 4                             |                                                  | SRV327-705  |   |
| 5    | Log 5                             |                                                  | SRV740-707  |   |
| 6    | Log 6                             |                                                  | SRV571-707  |   |
| 7    | Access Plate: Fan                 | No longer available                              | 2019-111    |   |
| 8    | Air Passage: Slide Plate Assembly | No longer available                              | 2019-096    |   |
|      | Slide Plate Handle                |                                                  | 2019-201    |   |
| 9    | Air Baffle                        | No longer available                              | 2019-165    |   |
| 10   | Burner Key                        | No longer available                              | 2019-166    |   |
| 11   | Burner                            |                                                  | 2019-003    | Υ |
| 12   | Burner Drop Plate                 | No longer available                              | 2019-164    |   |
| 13   | Log Grate                         | No longer available                              | 2019-006    |   |
| 14   | Glass Door Assembly, Ceramic      | No longer available                              | GLA-2019    |   |
| 15   | Surround Mount, Right             | No longer available                              | 2019-205    |   |
| 15   | Surround Mount, Left              | No longer available                              | 2019-196    |   |
| 16   | Access Plate                      | No longer available                              | 2019-116    |   |