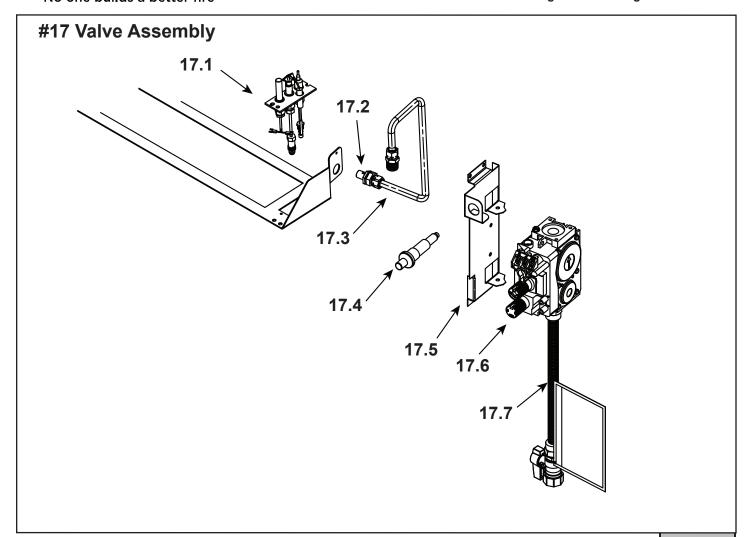

| Home Technologies does not sell directly to consumers. Provide model number and serial number when requesting service parts from your dealer or distributor. |                          |                     |             |   |
|--------------------------------------------------------------------------------------------------------------------------------------------------------------|--------------------------|---------------------|-------------|---|
| ITEM                                                                                                                                                         | DESCRIPTION              | COMMENTS            | PART NUMBER |   |
| 17.1                                                                                                                                                         | Pilot Assembly NG        |                     | 2103-010    | Υ |
|                                                                                                                                                              | Pilot Assembly LP        |                     | 2103-011    | Υ |
|                                                                                                                                                              | Pilot Tube               |                     | SRV485-301  | Υ |
|                                                                                                                                                              | Thermocouple             |                     | 2103-511    | Υ |
|                                                                                                                                                              | Thermopile               |                     | 2103-512    | Y |
| 17.2                                                                                                                                                         | Burner Orifice NG (#36B) | No longer available | 567-801     |   |
|                                                                                                                                                              | Burner Orifice LP (#52B) | No longer available | 074-801     |   |
| 17.3                                                                                                                                                         | Burner Tube              |                     | 567-301A    | Y |
| 17.4                                                                                                                                                         | Piezo Ignitor            |                     | 291-513     | Υ |
| 17.5                                                                                                                                                         | Valve Bracket            | No longer available | 2019-107    |   |
| 17.6                                                                                                                                                         | Valve NG                 |                     | SRV230-0710 | Υ |
|                                                                                                                                                              | Valve LP                 |                     | SRV230-0720 | Υ |
| 17.7                                                                                                                                                         | Flex Ball Valve Assembly |                     | SRV302-320  | Υ |