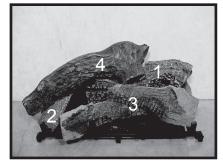

Stocked at Depot

| ITEM | DESCRIPTION                  |                           | COMMENTS                                                | PART NUMBER |   |
|------|------------------------------|---------------------------|---------------------------------------------------------|-------------|---|
|      | Log Set Assembly             |                           |                                                         | LOGS-CFXINB | Υ |
| 1    | Log 1                        |                           | No longer available,<br>Must order<br>complete assembly | SRV773-701  |   |
| 2    | Log 2                        |                           |                                                         | SRV773-702  |   |
| 3    | Log 3                        |                           |                                                         | SRV768-704  |   |
| 4    | Log 4                        |                           |                                                         | SRV573-702  |   |
| 5    | Cover Plate                  |                           | No longer available                                     | 778-185     |   |
| 6    | Air Passage                  | Slide Pate Assembly       | No longer available                                     | 783-108A    |   |
| 7    | Slide Plate Handle           |                           |                                                         | 2019-201    |   |
| 8    | Baffle Assembly              |                           | No longer available                                     | 783-147A    |   |
| ľ    |                              |                           | No longer available                                     | 2020-046    |   |
| 9    | Burner                       | Includes Grate and Baffle | Pre 002474015                                           | SRV773-180A | Υ |
| 9    |                              |                           | Post 002474015                                          | 773-180A    | Υ |
| 10   | Log Grate                    |                           |                                                         | 773-360A    |   |
| 11   | Glass Door Assembly, Ceramic |                           | No longer available                                     | GLA-FBIN    |   |
| 12   | Piezo Ignitor                |                           |                                                         | 291-513     | Υ |
| 13   | Valve Cover Plate            |                           | No longer available                                     | 768-120     |   |
| 14   | Junction Box                 |                           | No longer available                                     | 040-250A    |   |