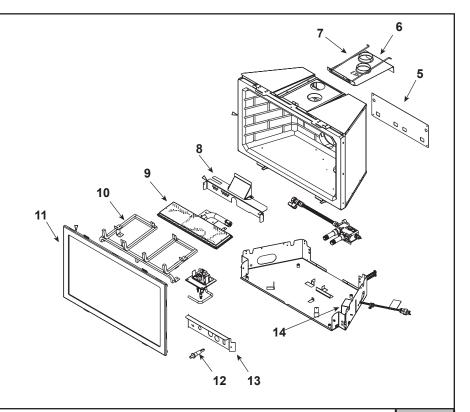

Stocked at Depot

| ITEM | DESCRIPTION                  |                           | COMMENTS                                                | PART NUMBER |   |
|------|------------------------------|---------------------------|---------------------------------------------------------|-------------|---|
|      | Log Set Assembly             |                           |                                                         | LOGS-CFXINB | Υ |
| 1    | Log 1                        |                           | No longer available,<br>Must order<br>complete assembly | SRV773-701  |   |
| 2    | Log 2                        |                           |                                                         | SRV773-702  |   |
| 3    | Log 3                        |                           |                                                         | SRV768-704  |   |
| 4    | Log 4                        |                           |                                                         | SRV573-702  |   |
| 5    | Cover Plate                  |                           | No longer available                                     | 778-185     |   |
| 6    | Air Passage                  | Slide Pate Assembly       | No longer available                                     | 783-108A    |   |
| 7    | Slide Plate Handle           |                           |                                                         | 2019-201    |   |
| 8    | Baffle Assembly              |                           | No longer available                                     | 783-147A    |   |
| ľ    |                              |                           | No longer available                                     | 2020-046    |   |
| 9    | Burner                       | Includes Grate and Baffle | Pre 002474015                                           | SRV773-180A | Υ |
| 9    |                              |                           | Post 002474015                                          | 773-180A    | Υ |
| 10   | Log Grate                    |                           |                                                         | 773-360A    |   |
| 11   | Glass Door Assembly, Ceramic |                           | No longer available                                     | GLA-FBIN    |   |
| 12   | Piezo Ignitor                |                           |                                                         | 291-513     | Υ |
| 13   | Valve Cover Plate            |                           | No longer available                                     | 768-120     |   |
| 14   | Junction Box                 |                           | No longer available                                     | 040-250A    |   |