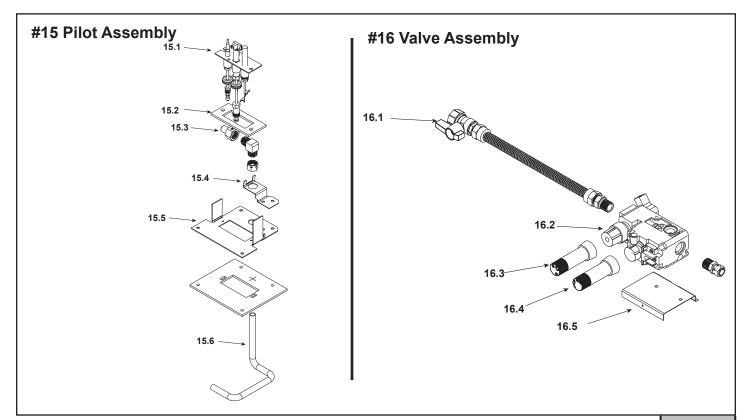

| Provide model number and serial number when requesting service parts from your dealer or distributor. |                          |                     |             | at Depot |
|-------------------------------------------------------------------------------------------------------|--------------------------|---------------------|-------------|----------|
| ITEM                                                                                                  | DESCRIPTION              | COMMENTS            | PART NUMBER | 1        |
| 15.1                                                                                                  | Pilot Assembly NG        |                     | 4021-736    | Y        |
|                                                                                                       | Pilot Assembly LP        |                     | 4021-737    | Υ        |
|                                                                                                       | Pilot Tube               |                     | SRV485-301  | Υ        |
|                                                                                                       | Thermocouple             |                     | 446-511     | Y        |
|                                                                                                       | Thermopile               |                     | 2103-512    | Υ        |
| 15.2                                                                                                  | Gasket, Pilot Bracket    | No longer available | SRV768-432  |          |
| 15.3                                                                                                  | Burner Orifice NG (#31A) | No longer available | 506-800     |          |
|                                                                                                       | Burner Orifice LP (#49A) | No longer available | 065-801     |          |
| 15.4                                                                                                  | Bracket: Orifice         | No longer available | 778-169     |          |
| 15.5                                                                                                  | Pilot Bracket            | No longer available | 783-170     |          |
| 15.6                                                                                                  | Burner Tube              |                     | 477-301A    | Y        |
| 16.1                                                                                                  | Flex Ball Valve Assembly |                     | SRV302-320  | Y        |
| 16.2                                                                                                  | Valve NG                 |                     | 060-522     | Y        |
|                                                                                                       | Valve LP                 |                     | 060-523     | Y        |
| 16.3                                                                                                  | Pilot Control Knob       | No longer available | 571-530     |          |
| 16.4                                                                                                  | Flame Control Knob       | No longer available | 571-531     |          |
| 16.5                                                                                                  | Bracket: Valve           | No longer available | 773-145     |          |