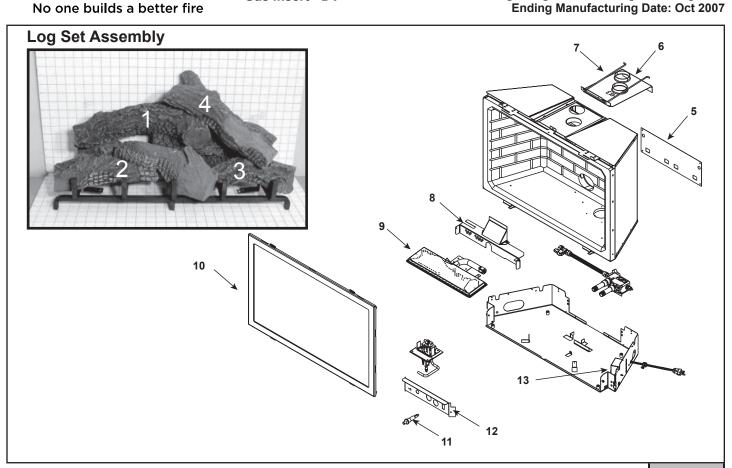

| DESCRIPTION<br>Log Set Assembly<br>Log 1<br>Log 2<br>Log 3<br>Log 4 | COMME                                                                                                                 | NTS<br>No longer available,<br>Must order                                                                                                                                                                                             | PART NUMBER<br>LOGS-CFXGB<br>SRV768-701<br>SRV768-704                                                                                                                                                                                                                                                                                                                                                             | at Depot                                                                                                                                                                                                                                                                                                                                                                                       |
|---------------------------------------------------------------------|-----------------------------------------------------------------------------------------------------------------------|---------------------------------------------------------------------------------------------------------------------------------------------------------------------------------------------------------------------------------------|-------------------------------------------------------------------------------------------------------------------------------------------------------------------------------------------------------------------------------------------------------------------------------------------------------------------------------------------------------------------------------------------------------------------|------------------------------------------------------------------------------------------------------------------------------------------------------------------------------------------------------------------------------------------------------------------------------------------------------------------------------------------------------------------------------------------------|
| Log 1<br>Log 2<br>Log 3                                             |                                                                                                                       | <u> </u>                                                                                                                                                                                                                              | SRV768-701                                                                                                                                                                                                                                                                                                                                                                                                        | Y                                                                                                                                                                                                                                                                                                                                                                                              |
| log 2<br>log 3                                                      |                                                                                                                       | <u> </u>                                                                                                                                                                                                                              |                                                                                                                                                                                                                                                                                                                                                                                                                   |                                                                                                                                                                                                                                                                                                                                                                                                |
| log 3                                                               |                                                                                                                       | <u> </u>                                                                                                                                                                                                                              | SRV768-704                                                                                                                                                                                                                                                                                                                                                                                                        | 1                                                                                                                                                                                                                                                                                                                                                                                              |
|                                                                     |                                                                                                                       |                                                                                                                                                                                                                                       |                                                                                                                                                                                                                                                                                                                                                                                                                   |                                                                                                                                                                                                                                                                                                                                                                                                |
| og 4                                                                |                                                                                                                       | complete assembly                                                                                                                                                                                                                     | SRV768-705                                                                                                                                                                                                                                                                                                                                                                                                        |                                                                                                                                                                                                                                                                                                                                                                                                |
| -09 1                                                               |                                                                                                                       |                                                                                                                                                                                                                                       | SRV582-705                                                                                                                                                                                                                                                                                                                                                                                                        |                                                                                                                                                                                                                                                                                                                                                                                                |
| Cover Plate                                                         |                                                                                                                       | No longer available                                                                                                                                                                                                                   | 778-185                                                                                                                                                                                                                                                                                                                                                                                                           |                                                                                                                                                                                                                                                                                                                                                                                                |
| Air Passage                                                         | Slide Plate Assembly                                                                                                  | No longer available                                                                                                                                                                                                                   | 783-108A                                                                                                                                                                                                                                                                                                                                                                                                          |                                                                                                                                                                                                                                                                                                                                                                                                |
| Slide Plate Handle                                                  |                                                                                                                       |                                                                                                                                                                                                                                       | 2019-201                                                                                                                                                                                                                                                                                                                                                                                                          |                                                                                                                                                                                                                                                                                                                                                                                                |
|                                                                     |                                                                                                                       | No longer available                                                                                                                                                                                                                   | 783-147A                                                                                                                                                                                                                                                                                                                                                                                                          |                                                                                                                                                                                                                                                                                                                                                                                                |
| same Assembly                                                       |                                                                                                                       | No longer available                                                                                                                                                                                                                   | 2020-046                                                                                                                                                                                                                                                                                                                                                                                                          |                                                                                                                                                                                                                                                                                                                                                                                                |
|                                                                     | Includes Baffle and Grate                                                                                             | Pre 002474387                                                                                                                                                                                                                         |                                                                                                                                                                                                                                                                                                                                                                                                                   | Y                                                                                                                                                                                                                                                                                                                                                                                              |
| 9 Burner                                                            | When replacing grate must also order Log #2                                                                           |                                                                                                                                                                                                                                       | SRV/00-100A                                                                                                                                                                                                                                                                                                                                                                                                       | T                                                                                                                                                                                                                                                                                                                                                                                              |
|                                                                     |                                                                                                                       | Post 002474387                                                                                                                                                                                                                        | 768-180A                                                                                                                                                                                                                                                                                                                                                                                                          | Y                                                                                                                                                                                                                                                                                                                                                                                              |
| Glass Door Assembly                                                 | 4 Piece glass frame as of Jan 2007                                                                                    |                                                                                                                                                                                                                                       | GLA-FBG                                                                                                                                                                                                                                                                                                                                                                                                           |                                                                                                                                                                                                                                                                                                                                                                                                |
| Piezo Ignitor                                                       |                                                                                                                       |                                                                                                                                                                                                                                       | 291-513                                                                                                                                                                                                                                                                                                                                                                                                           | Y                                                                                                                                                                                                                                                                                                                                                                                              |
| /alve Cover Plate                                                   |                                                                                                                       | No longer available                                                                                                                                                                                                                   | 783-120                                                                                                                                                                                                                                                                                                                                                                                                           |                                                                                                                                                                                                                                                                                                                                                                                                |
| lunction Box                                                        |                                                                                                                       | No longer available                                                                                                                                                                                                                   | 040-250A                                                                                                                                                                                                                                                                                                                                                                                                          | Y                                                                                                                                                                                                                                                                                                                                                                                              |
|                                                                     | ir Passage<br>lide Plate Handle<br>affle Assembly<br>urner<br>ilass Door Assembly<br>iezo Ignitor<br>alve Cover Plate | ir Passage Slide Plate Assembly<br>lide Plate Handle<br>affle Assembly<br>urner Includes Baffle and Grate<br>When replacing grate mu<br>Glass Door Assembly 4 Piece glass frame as<br>iezo Ignitor<br>alve Cover Plate<br>unction Box | ir Passage Slide Plate Assembly No longer available<br>lide Plate Handle No longer available<br>affle Assembly Includes Baffle and Grate Pre 002474387<br>When replacing grate must also order Log #2<br>Post 002474387<br>Slass Door Assembly 4 Piece glass frame as of Jan 2007<br>iezo Ignitor No longer available<br>No longer available<br>No longer available<br>No longer available<br>No longer available | ir PassageSlide Plate AssemblyNo longer available783-108Alide Plate Handle2019-201affle AssemblyNo longer available783-147Aaffle AssemblyNo longer available783-147AurnerIncludes Baffle and GratePre 002474387When replacing grate must also order Log #2SRV768-180ABlass Door Assembly4 Piece glass frame as of Jan 2007GLA-FBGiezo Ignitor291-513alve Cover PlateNo longer available783-120 |