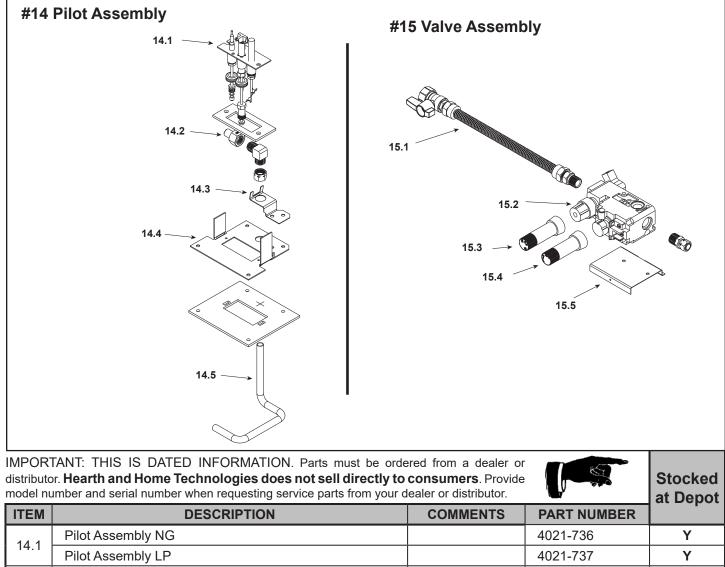

### 

**FB-GRAND** 

No one builds a better fire

Beginning Manufacturing Date: Aug 2002 Ending Manufacturing Date: Oct 2007

| 14.1 | Pilot Assembly NG         |                     | 4021-736   | Y |
|------|---------------------------|---------------------|------------|---|
| 14.1 | Pilot Assembly LP         |                     | 4021-737   | Y |
|      | Pilot Tube                |                     | SRV485-301 | Y |
|      | Thermocouple              |                     | 446-511    | Y |
|      | Thermopile                |                     | 2103-512   | Y |
| 14.2 | Burner Orifice NG (.125A) | No longer available | 768-801    |   |
| 14.2 | Burner Orifice LP (#49A)  | No longer available | 065-801    |   |
| 14.3 | Bracket: Orifice          | No longer available | 778-169    |   |
| 14.4 | Pilot Bracket             | No longer available | 783-170    |   |
| 14.5 | Burner Tube               |                     | 477-301A   | Y |
| 15.1 | Flex Ball Valve Assembly  |                     | SRV302-320 | Y |
| 15.0 | Valve NG                  |                     | 060-522    | Y |
| 15.2 | Valve LP                  |                     | 060-523    | Y |
| 15.3 | Pilot Control Knob        | No longer available | 571-530    |   |
| 15.4 | Flame Control Knob        | No longer available | 571-531    |   |
| 15.5 | Bracket: Valve            | No longer available | 773-145    |   |