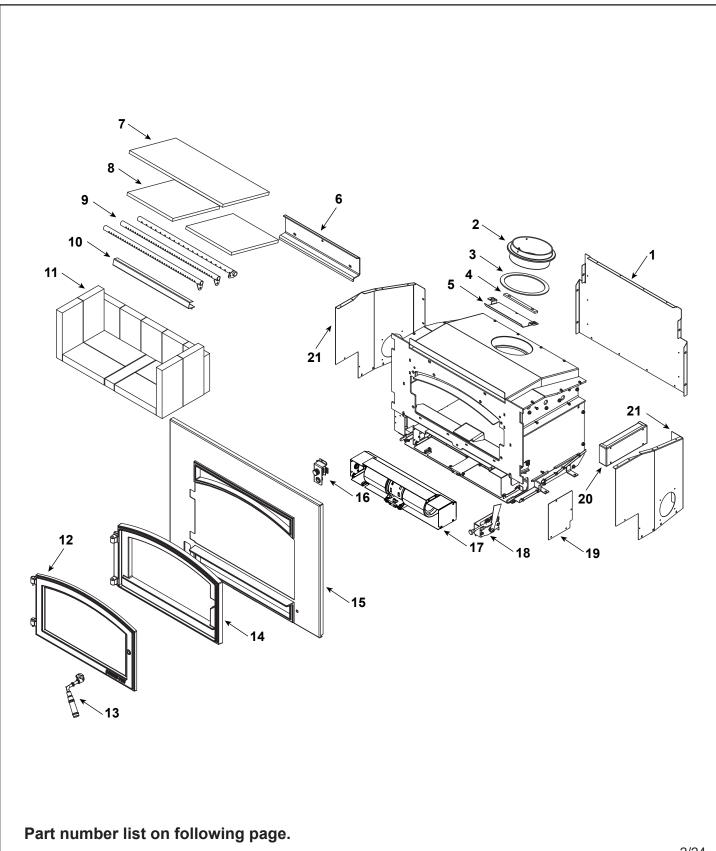

#### **EXPEDITION-I**

Beginning Manufacturing Date: May 2022 Ending Manufacturing Date: Active

IMPORTANT: THIS IS DATED INFORMATION. Parts must be ordered from a dealer or distributor. Hearth and Home Technologies does not sell directly to consumers. Provide Stocked model number and serial number when requesting service parts from your dealer or distributor. at Depot DESCRIPTION PART NUMBER ITEM **COMMENTS** 12.1 #12 Door Assembly #13 Door Handle Assembly 12.2 13.6 12.3 <sub>∎</sub>, 12.4 13.5 13.4 13.3 13 1 Door Assembly SRV7094-053 12 12.1 Door SRV7094-205 12.2 Glass Assembly SRV7094-054 12.3 **Glass Retainers** Pgk of 4 SRV7094-174 Screw, Pan Head Phillips, 10-24 x 3/8 Pkg of 10 1200983-10 Υ Door Gasket 10 Feet Υ 12.4 1-00-1203668 Υ 13 Door Handle Assembly SRV7063-014 13.1 Fiber Handle SRV7060-212 Υ 13.2 Door Handle SRV7063-137 SRV430-1151 13.3 Key, cam Latch Washer, Sae 3/8 (3 ea) 13.4 Pkg of 3 832-0990 Υ 13.5 Cam Latch SRV430-1141 Υ Nut, Side Lock Jam 13.6 Pkg of 24 226-0100/24 Pkg of 2 **Hinge Pins** 844-3290 14 Front SRV7094-201 Wire Jacket Rope, 1/2 7000-811/10 #15 Fascia Assembly 15.1 15.2 15.3 Fascia Assembly 15 SRV7094-057 15.1 Front Trim, Upper (w/Screen) SRV7094-209 Pkg of 10 Screw, Pan Head phillips 10-24 x 3/8 Υ 1200983-10 Front Trim, Lower (w/Screen) 15.2 SRV7094-211 Screw, Pan Head phillips 10-24 x 3/8 Pkg of 10 1200983-10 Υ Fascia Weldment SRV7094-061 15.3

Additional service part numbers appear on following page.