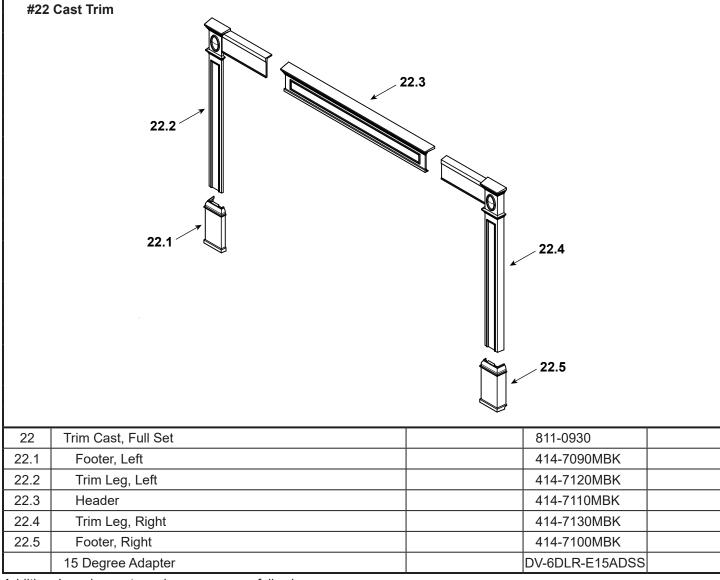

Additional service part numbers appear on following page.

**UADRA-FIRE** Service Parts **EXPEDITION-I Beginning Manufacturing Date: May 2022 Ending Manufacturing Date: Active** IMPORTANT: THIS IS DATED INFORMATION. Parts must be ordered from a dealer or distributor. Hearth and Home Technologies does not sell directly to consumers. Provide Stocked model number and serial number when requesting service parts from your dealer or distributor. at Depot ITEM DESCRIPTION COMMENTS PART NUMBER 21 **Combustion Cover** Includes left & right SRV7094-134 Pkg of 40 Hurricane Screw SRV2005-861/40 Υ **Component Pack** SRV7094-062 Surround 43 x 31 SP1-4331 Surround Trim Assembly 43 x 31 TRIMKIT-4331-NL SP1-3828 Surround 38 x 28 Surround Trim Assembly 38 x 28 TRIMKIT-3828-NL Surround Cast Trim 43 x 31 CT1-4331 **Custom Surround** CUST-SP1-SPL #22 Cast Trim