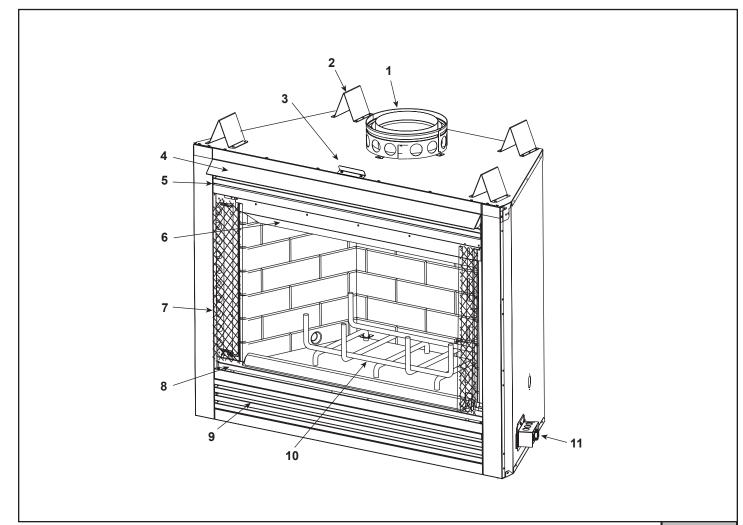

| in this manual may be ordered from an authorized dealer. |                                |           | at Depot    |   |
|----------------------------------------------------------|--------------------------------|-----------|-------------|---|
| ITEM                                                     | DESCRIPTION                    | COMMENTS  | PART NUMBER |   |
| 1                                                        | 8 in. Starter Section Assembly |           | SRV22069    | Y |
| 2                                                        | Top Standoff                   | Qty 4 req | SRV4044-111 |   |
| 3                                                        | Drywall Flange                 |           | 28388       |   |
| 4                                                        | Hood                           |           | 31683       |   |
| 5                                                        | Upper Grille Assembly          |           | 31697       | Y |
| 6                                                        | Smoke Shield                   |           | 35221       |   |
| 7                                                        | Firescreen Assembly            | Qty 2 req | 29246       | Y |
|                                                          | Firescreen Ring                | Pkg of 10 | 11857B/10   |   |
|                                                          | Firescreen Handle              |           | 4021-149    |   |
| 8                                                        | Hearth Filler                  |           | 30332       |   |
| 9                                                        | Lower Grille Assembly          |           | 31680       |   |
| 10                                                       | Grate                          |           | GR24        | Y |
| 11                                                       | Junction Box                   |           | SRV21878    | Y |