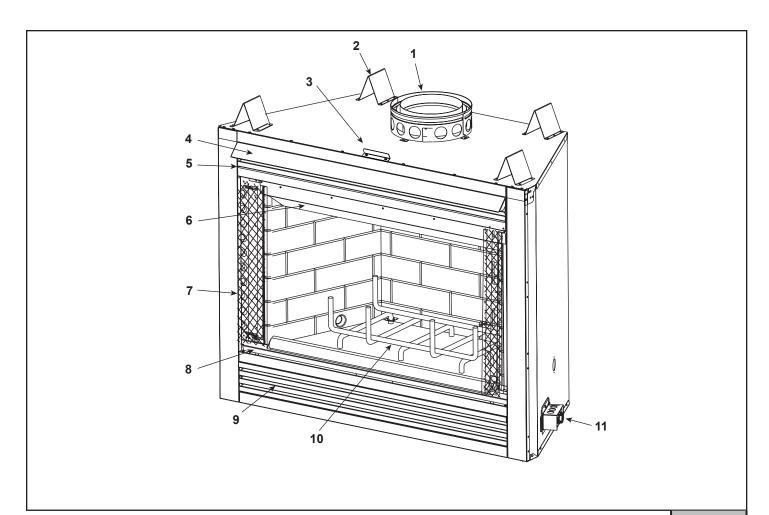

| in this manual may be ordered from an authorized dealer. |                                |                     | , The second | at Depot |
|----------------------------------------------------------|--------------------------------|---------------------|--------------|----------|
| ITEM                                                     | DESCRIPTION                    | COMMENTS            | PART NUMBER  |          |
| 1                                                        | 8 in. Starter Section Assembly |                     | SRV22069     | Υ        |
| 2                                                        | Top Standoff                   | Qty 4 req           | SRV4044-111  |          |
| 3                                                        | Drywall Flange                 | No longer available | 29238        |          |
| 4                                                        | Hood                           |                     | 31682        |          |
| 5                                                        | Upper Grille Assembly          |                     | 31696        |          |
| 6                                                        | Smoke Shield                   |                     | 31191        |          |
| 7                                                        | Firescreen Assembly            | Qty 2 req           | 28417        | Υ        |
|                                                          | Firescreen Ring                | Pkg of 10           | 11857B/10    |          |
|                                                          | Firescreen Handle              |                     | 4021-149     |          |
| 8                                                        | Hearth Filler                  |                     | 30331        |          |
| 9                                                        | Lower Grille Assembly          |                     | 31679        |          |
| 10                                                       | Grate                          |                     | GR23         | Y        |