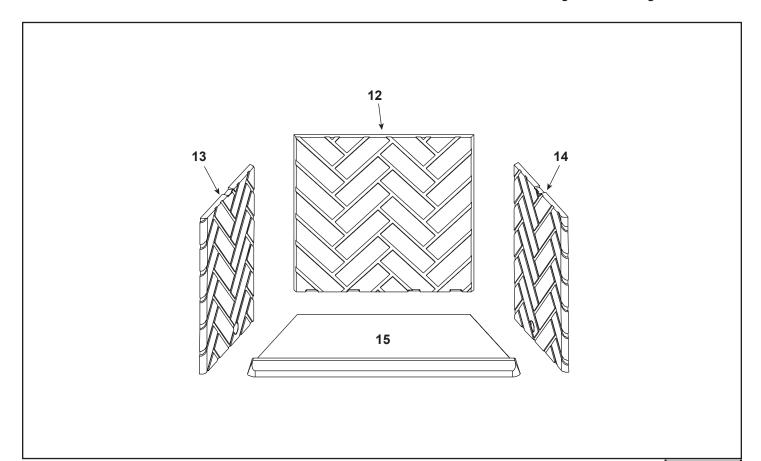

| T. | 7 |  |
|----|---|--|

Stocked at Depot

| ITEM | DESCRIPTION                               | COMMENTS  | PART NUMBER |   |
|------|-------------------------------------------|-----------|-------------|---|
| 12   | Herringbone Brick Refractory - Back       |           | 4010-016    |   |
| 13   | Herringbone Brick Refractory - Left Side  |           | 4010-014    |   |
| 14   | Herringbone Brick Refractory - Right Side |           | 4010-013    |   |
| 15   | Herringbone Brick Refractory - Hearth     |           | 4010-019    |   |
|      | Damper Repair Kit                         |           | SRV4010-001 |   |
|      | Door Pivot Clip                           | Qty 2 req | SRV31527    |   |
|      | Door Track                                |           | SRV15425    |   |
|      | Firescreen Rod                            | Qty 2 req | SRV12052    | Υ |
|      | Junction Box Cover Plate                  | Qty 3 req | SRV26548    |   |
|      | Junction Box Kit                          |           | JK9         | Υ |
|      | Nailing Flange                            | Qty 4 req | SRV31190    |   |
|      | Refractory Retainer                       | Qty 3 req | SRV11847    |   |
|      | Smoke Diverter                            |           | 30559       |   |
|      | Strip Protector                           | Qty 2 req | SRV18320    |   |
|      | Touch-up Paint                            |           | 71479       |   |
|      |                                           |           |             |   |
|      | Installation Manual                       |           | 31317       |   |