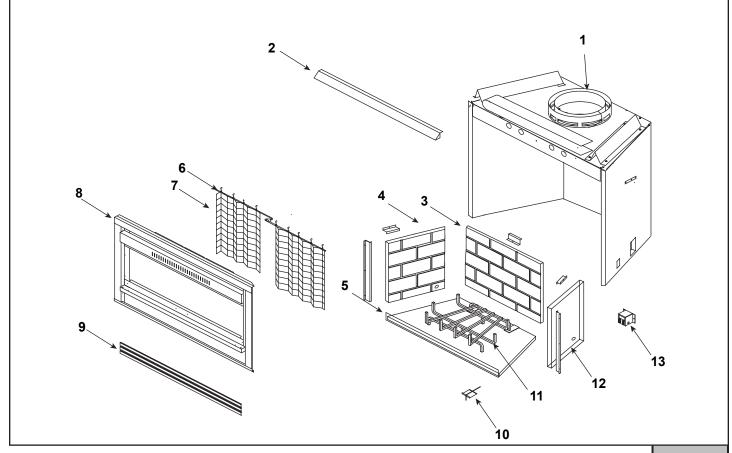

## Service Parts

Energy Master Woodburning Fireplace

Beginning Manufacturing Date: Aug 1989 Ending Manufacturing Date: Sept 1999

**EM-41** 

IMPORTANT: THIS IS DATED INFORMATION. Parts must be ordered from a dealer or distributor. **Hearth and Home Technologies does not sell directly to consumers**. Provide model number and serial number when requesting service parts from your dealer or distributor.

|      |                       |                     |              | at Depot |
|------|-----------------------|---------------------|--------------|----------|
| ITEM | DESCRIPTION           | COMMENTS            | PART NUMBER  |          |
| 1    | Starting Collar       | No longer available | SRV20-220    |          |
| 2    | Hood                  |                     | SRV60-143-BK |          |
| 3    | Back Refractory       | No longer available | SRV39-702    |          |
| 4    | Side Refractory Left  | No longer available | SRV39-704    |          |
| 5    | Hearth Refractory     | No longer available | SRV39-701    |          |
| 6    | Mesh Rod              | No longer available | 010-320      |          |
| 7    | Mesh                  | No longer available | 093-390      |          |
| 8    | Surround Assembly     | No longer available | 039-125A     |          |
| 9    | Magic Strips          | No longer available | SRV39-391    |          |
| 10   | Damper Plate Assembly | No longer available | SRV24-216A   |          |
|      | Damper Rod            | No longer available | SRV20-300    |          |
|      | Damper Handle         | No longer available | SRV20-218    |          |
| 11   | Grate                 | No longer available | 039-350A     |          |
| 12   | Side Refractory Right | No longer available | SRV39-703    |          |
| 13   | Junction Box          |                     | 100-250A     | Y        |
|      | Magnetic Catch        | No longer available | 056-166      |          |
|      | Replacement Door      | No longer available | GDA-225BK    |          |