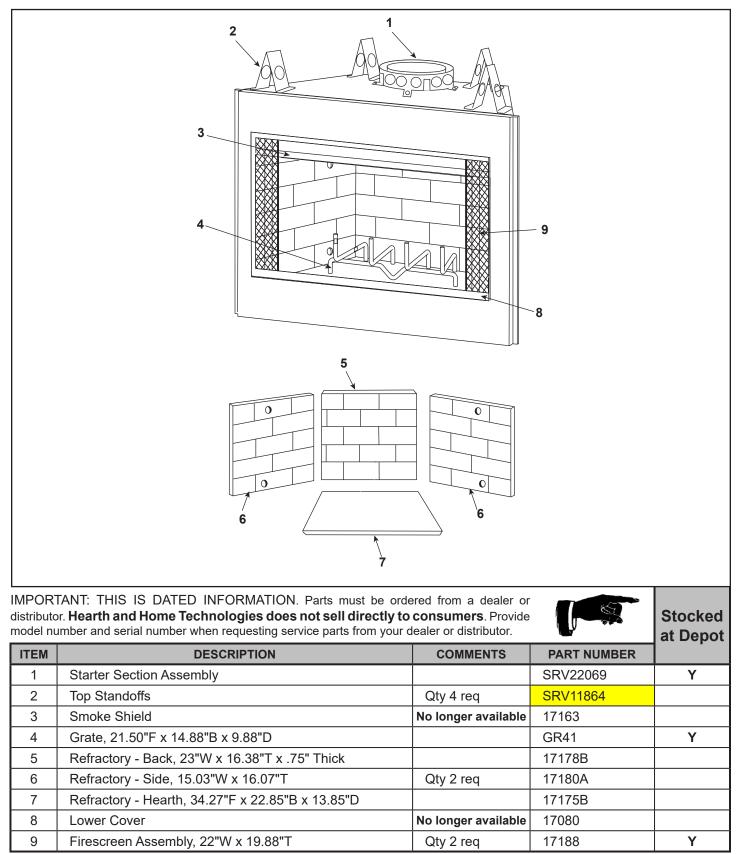

IMPORTANT: THIS IS DATED INFORMATION. Parts must be ordered from a dealer or distributor. **Hearth and Home Technologies does not sell directly to consumers**. Provide model number and serial number when requesting service parts from your dealer or distributor.

at Depot ITEM DESCRIPTION COMMENTS PART NUMBER Damper Blade Assembly 14137 **Damper Control** 23307 Υ Damper Kit SRV32828 Damper Rod SRV28900 Damper Weight SRV19785 Door Pivot Clip Qty 2 req SRV31527 Door Track (for upper) No longer available 17336 No longer available 18388 **Drywall Flange Firescreen Handle** SRV10002 Qty 2 req **Firescreen Rods** No longer available 17189A Υ Grate Retainer Qty 2 req SRV17365 101025/24 Hairpin Clip Qty 2 req Υ Outside Air Kit AK14 SRV11847 **Refractory Retainer** Qty 2 req SRV18320 Strip Protector Qty 2 req **Touch-Up Paint** 71479 Installation Instructions & Owner's Manual 17335