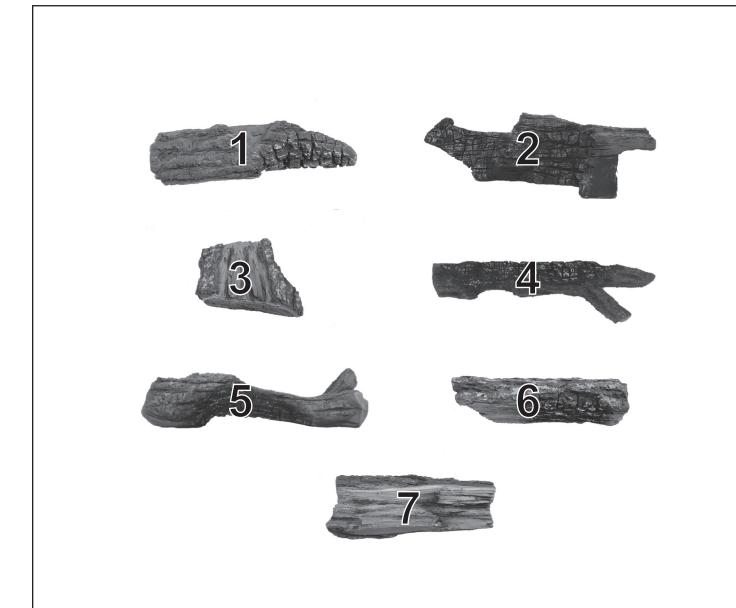

| _ |     |
|---|-----|
|   | K   |
|   |     |
| U | 200 |

Stocked at Depot

| ITEM | DESCRIPTION                  | COMMENTS | PART NUMBER |  |
|------|------------------------------|----------|-------------|--|
| 1    | Log #1, Middle Left Log      |          | SRV4110-322 |  |
| 2    | Log #2, Rear Log             |          | SRV4110-311 |  |
| 3    | Log #3, Left Bottom Front    |          | SRV4110-324 |  |
| 4    | Log #4, Middle Log           |          | SRV4110-313 |  |
| 5    | Log #5, Left Front Crossover |          | SRV4110-312 |  |
| 6    | Log #6, Left Rear Top        |          | SRV4110-323 |  |
| 7    | Log #7, Right Log            |          | SRV4110-321 |  |