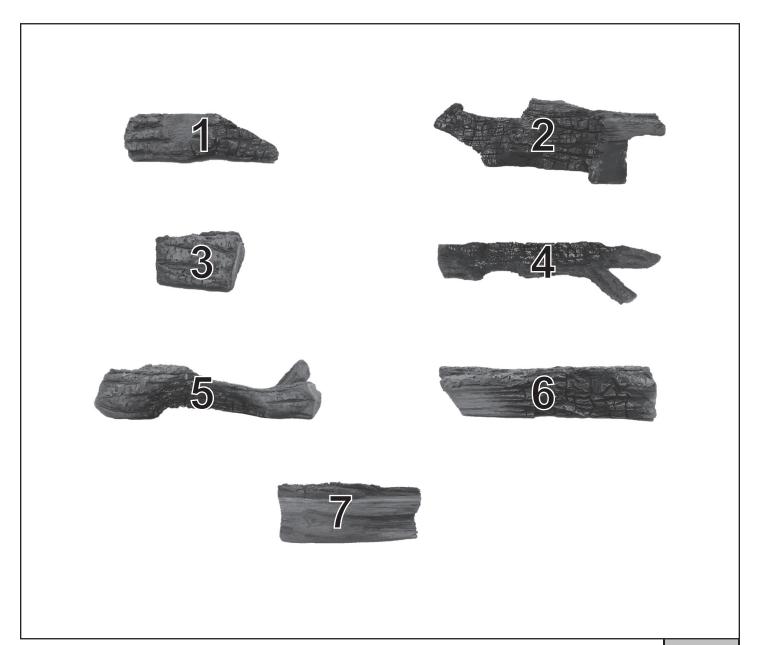

|   | _   |
|---|-----|
|   | n.C |
|   | CT. |
|   | 200 |
| 1 |     |

Stocked at Depot

| ITEM | DESCRIPTION                  | COMMENTS | PART NUMBER |  |
|------|------------------------------|----------|-------------|--|
| 1    | Log #1, Left Middle Log      |          | SRV4110-316 |  |
| 2    | Log #2, Rear Log             |          | SRV4110-311 |  |
| 3    | Log #3 Left Bottom Front     |          | SRV4110-314 |  |
| 4    | Log #4, Middle Log           |          | SRV4110-313 |  |
| 5    | Log #5, Left Front Crossover |          | SRV4110-312 |  |
| 6    | Log #6, Left Rear Top        |          | SRV4110-317 |  |
| 7    | Log #7, Right Log            |          | SRV4110-315 |  |