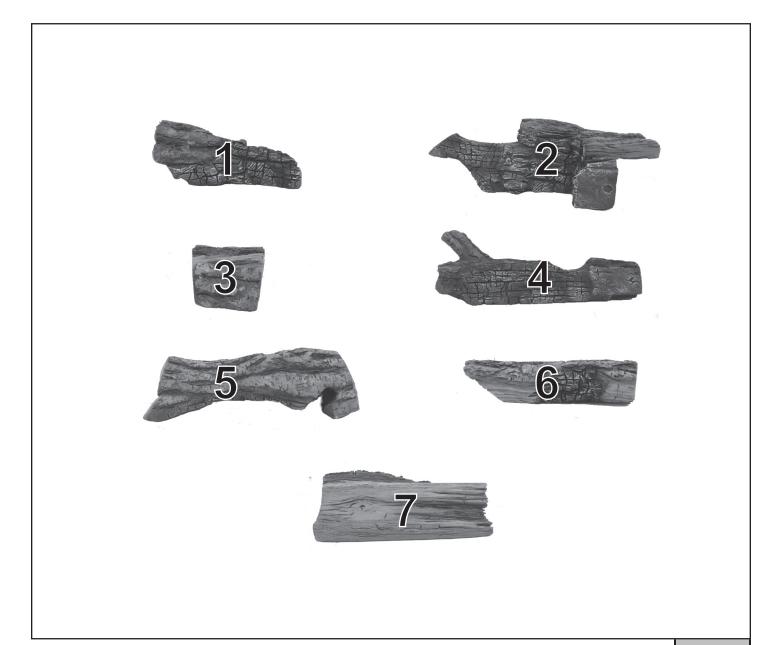

|          |   | - |             |  |
|----------|---|---|-------------|--|
|          | ï |   |             |  |
| <b>1</b> | П | ע | <b>~~</b> - |  |

Stocked at Depot

| ITEM | DESCRIPTION                   | COMMENTS | PART NUMBER |  |
|------|-------------------------------|----------|-------------|--|
| 1    | Log #1, Left Middle Log       |          | SRV4110-305 |  |
| 2    | Log #2, Rear Log              |          | SRV4110-301 |  |
| 3    | Log #3, Left Bottom Front Log |          | SRV4110-307 |  |
| 4    | Log #4, Middle Log            |          | SRV4110-302 |  |
| 5    | Log #5, Left Front Crossover  |          | SRV4110-303 |  |
| 6    | Log #6, Left Rear Top Log     |          | SRV4110-306 |  |
| 7    | Log #7, Right Log             |          | SRV4110-304 |  |