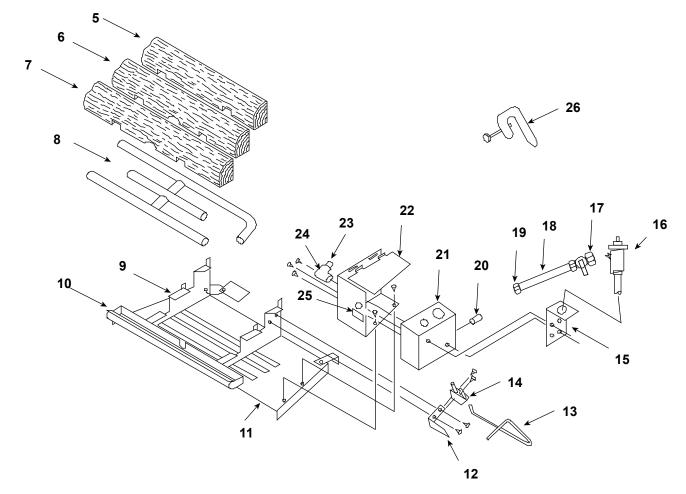

## **Log Set Assembly**

Part number list on following page.

Beginning Manufacturing Date: June 1993 Ending Manufacturing Date: July 2001

IMPORTANT: THIS IS DATED INFORMATION. Parts must be ordered from a dealer or distributor. **Hearth and Home Technologies does not sell directly to consumers**. Provide model number and serial number when requesting service parts from your dealer or distributor.

Stocked at Depot

| ITEM   | DESCRIPTION           | COMMENTS                                | PART NUMBER        | at Depot |
|--------|-----------------------|-----------------------------------------|--------------------|----------|
| 1      |                       | No longer available                     | SRV17229           |          |
| 2      | <u> </u>              | No longer available                     | 18782A             |          |
| 3      |                       | No longer available                     | SRV18781           |          |
| 4      |                       | No longer available                     | SRV18780           |          |
|        |                       | No longer available                     | SRV18758           |          |
| 5<br>6 |                       | No longer available                     | SRV18757           |          |
|        |                       |                                         |                    |          |
| 7      |                       | No longer available No longer available | SRV18756<br>18788A |          |
| 8      | ,                     |                                         |                    |          |
| 9      | 9 11                  | No longer available                     | 18695              |          |
| 10     |                       | No longer available                     | 18698              |          |
| 11     |                       | No longer available                     | 18688C             |          |
| 12     |                       | No longer available                     | 18731D             |          |
| 13     | Pilot Tube            |                                         | SRV446-301         | Y        |
| 14     | Pilot Assembly NG     |                                         | SRV4021-728        | Υ        |
|        | Pilot Assembly LP     |                                         | SRV4021-729        | Y        |
|        | Thermopile            |                                         | 2103-512           | Y        |
| 15     | Igniter Bracket       | No longer available                     | 20509              |          |
| 16     | Igniter, Push Button  |                                         | 291-513            | Υ        |
| 17     | Valve, ON/OFF         |                                         | SRV15697           | Υ        |
| 18     | Flexline              |                                         | SRV302-320         | Y        |
| 19     | Connector, Brass      | No longer available                     | 14325/2            |          |
| 20     | Connector, Male       | No longer available                     | 17069A             |          |
| 21     | Valve NG              | No longer available                     | 18735              |          |
|        | Valve LP              | No longer available                     | 25811              |          |
| 22     | Valve Cover           | No longer available                     | 19208C             |          |
| 23     | Orifice NG (.144)     | No longer available                     | 18740              |          |
|        | Orifice LP (3.086)    | No longer available                     | 15648              |          |
| 24     | Brass Elbow           |                                         | SRV17524           |          |
| 25     | Switch, ON/OFF Rocker | No longer available                     | 25398              |          |
| 26     | Damper Stop Assy.     |                                         | 14354              | Υ        |
|        |                       |                                         |                    |          |
|        | Lava Rock             |                                         | SRV4021-296        |          |
|        | Mineral Wool          |                                         | SRV14333           |          |
|        |                       |                                         |                    |          |
|        |                       |                                         |                    |          |
|        |                       |                                         |                    |          |
|        |                       |                                         |                    |          |
|        |                       |                                         |                    |          |
|        |                       | I                                       |                    | 1        |