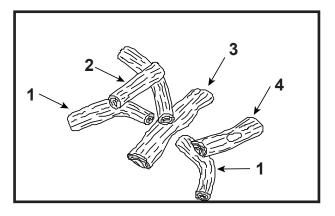

18" Deluxe Gas Log Set

Beginning Manufacturing Date: June 1993 **Ending Manufacturing Date: July 2001** 

## **Log Set Assembly**

Part number list on following page.

Beginning Manufacturing Date: June 1993 Ending Manufacturing Date: July 2001

IMPORTANT: THIS IS DATED INFORMATION. Parts must be ordered from a dealer or distributor. **Hearth and Home Technologies does not sell directly to consumers**. Provide model number and serial number when requesting service parts from your dealer or distributor.

Stocked at Depot

| ITEM   | DESCRIPTION           | COMMENTS                                | PART NUMBER        | at Depot |
|--------|-----------------------|-----------------------------------------|--------------------|----------|
| 1      |                       | No longer available                     | SRV17229           |          |
| 2      | <u> </u>              | No longer available                     | 18782A             |          |
| 3      |                       | No longer available                     | SRV18781           |          |
| 4      |                       | No longer available                     | SRV18780           |          |
|        |                       | No longer available                     | SRV18758           |          |
| 5<br>6 |                       | No longer available                     | SRV18757           |          |
|        |                       |                                         |                    |          |
| 7      |                       | No longer available No longer available | SRV18756<br>18788A |          |
| 8      | ,                     |                                         |                    |          |
| 9      | 9 11                  | No longer available                     | 18695              |          |
| 10     |                       | No longer available                     | 18698              |          |
| 11     |                       | No longer available                     | 18688C             |          |
| 12     |                       | No longer available                     | 18731D             |          |
| 13     | Pilot Tube            |                                         | SRV446-301         | Y        |
| 14     | Pilot Assembly NG     |                                         | SRV4021-728        | Υ        |
|        | Pilot Assembly LP     |                                         | SRV4021-729        | Y        |
|        | Thermopile            |                                         | 2103-512           | Y        |
| 15     | Igniter Bracket       | No longer available                     | 20509              |          |
| 16     | Igniter, Push Button  |                                         | 291-513            | Υ        |
| 17     | Valve, ON/OFF         |                                         | SRV15697           | Υ        |
| 18     | Flexline              |                                         | SRV302-320         | Y        |
| 19     | Connector, Brass      | No longer available                     | 14325/2            |          |
| 20     | Connector, Male       | No longer available                     | 17069A             |          |
| 21     | Valve NG              | No longer available                     | 18735              |          |
|        | Valve LP              | No longer available                     | 25811              |          |
| 22     | Valve Cover           | No longer available                     | 19208C             |          |
| 23     | Orifice NG (.144)     | No longer available                     | 18740              |          |
|        | Orifice LP (3.086)    | No longer available                     | 15648              |          |
| 24     | Brass Elbow           |                                         | SRV17524           |          |
| 25     | Switch, ON/OFF Rocker | No longer available                     | 25398              |          |
| 26     | Damper Stop Assy.     |                                         | 14354              | Υ        |
|        |                       |                                         |                    |          |
|        | Lava Rock             |                                         | SRV4021-296        |          |
|        | Mineral Wool          |                                         | SRV14333           |          |
|        |                       |                                         |                    |          |
|        |                       |                                         |                    |          |
|        |                       |                                         |                    |          |
|        |                       |                                         |                    |          |
|        |                       |                                         |                    |          |
|        |                       | I                                       |                    | 1        |