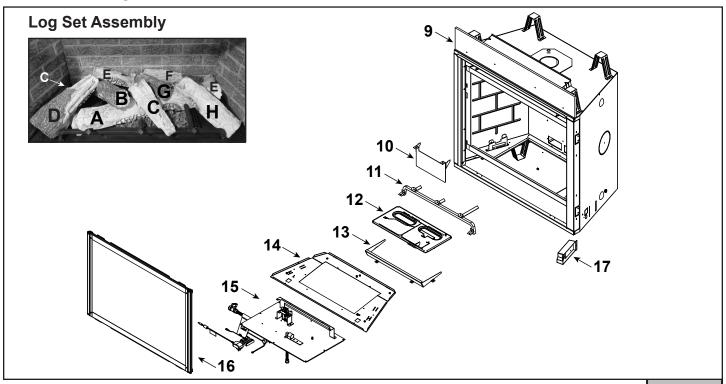

| u . |
|-----|

Stocked at Depot

| ITEM | DESCRIPTION            | COMMENTS            | PART NUMBER    |   |
|------|------------------------|---------------------|----------------|---|
|      | Log Assembly           |                     | LOGSDBDV42PLAT | Υ |
| 1    | Log A                  |                     | SRV2454-701    |   |
| 2    | Log B                  |                     | SRV2454-702    |   |
| 3    | Log C                  | Qty 2 req           | SRV2454-707    |   |
| 4    | Log D                  |                     | SRV2397-702    |   |
| 5    | Log E                  | Qty 2 req           | SRV2454-704    |   |
| 6    | Log F                  |                     | SRV2454-705    |   |
| 7    | Log G                  |                     | SRV2454-706    |   |
| 8    | Log H                  |                     | SRV2397-706    |   |
| 9    | Insulation Board       |                     | 2170-136       |   |
| 10   | Exhaust Baffle         |                     | SRV2397-133    |   |
| 11   | Grate Assembly         |                     | SRV2398-015    |   |
| 12   | Burner Assembly NG     |                     | SRV2455-007    | Υ |
|      | Burner Assembly LP     |                     | SRV2455-008    | Υ |
| 13   | Burner Skirt           |                     | SRV2208-102-BK |   |
| 14   | Base Pan               |                     | 2455-024       |   |
| 15   | Valve Assembly         | Refer to valve page |                |   |
| 16   | Glass Assembly         |                     | GLA-8CLX       | Υ |
| 17   | Junction Box (Plastic) |                     | SRV4021-013    | Υ |