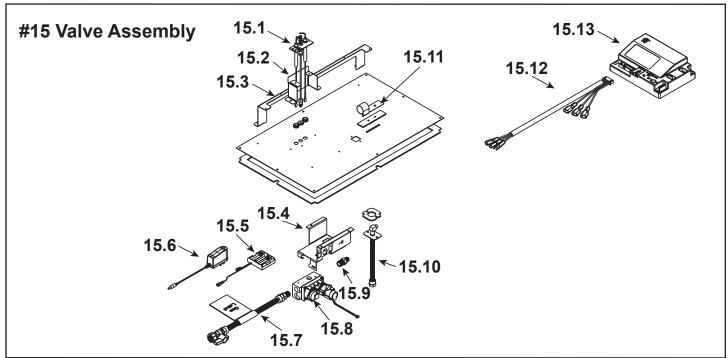

| requesting service parts from your dealer or distributor. |                            |          |             |   |
|-----------------------------------------------------------|----------------------------|----------|-------------|---|
| ITEM                                                      | DESCRIPTION                | COMMENTS | PART NUMBER |   |
| 15.1                                                      | Pilot Assembly - <b>NG</b> |          | 2397-012    | Υ |
|                                                           | Pilot Assembly - <b>LP</b> |          | 2397-013    | Υ |
|                                                           | Pilot Tube                 |          | SRV485-301  | Υ |
| 15.2                                                      | Pilot Bracket              |          | 2208-101    |   |
| 15.3                                                      | Burner Leg                 |          | 2208-106    |   |
| 15.4                                                      | Valve Bracket              |          | 2118-104    |   |
| 15.5                                                      | Battery Pack**             |          | SRV2166-323 | Υ |
| 15.6                                                      | Power Supply               |          | SRV2326-131 | Υ |
| 15.7                                                      | Flex Ball Valve Assembly   |          | SRV302-320  | Υ |
| 15.8                                                      | Valve - NG                 |          | SRV2166-302 | Υ |
|                                                           | Valve - LP                 |          | 2166-303    | Υ |
| 15.9                                                      | Male Connector             | Pkg of 5 | 303-315/5   | Υ |
| 15.10                                                     | Bulkhead w/ Flex           |          | SRV7000-156 | Υ |
| 15.11                                                     | Shutter Bracket Assembly   |          | 2118-121    | Υ |
|                                                           | Control Assembly           |          | SRV2164-030 | Υ |
| 15.12                                                     | Wire Harness               |          | 2166-304    | Υ |
| 15.13                                                     | Module                     |          | 2166-347    | Υ |
|                                                           | Orifice (#31) - <b>NG</b>  |          | SRV582-831  | Υ |
|                                                           | Orifice (#50) - <b>LP</b>  |          | 582-850     | Υ |