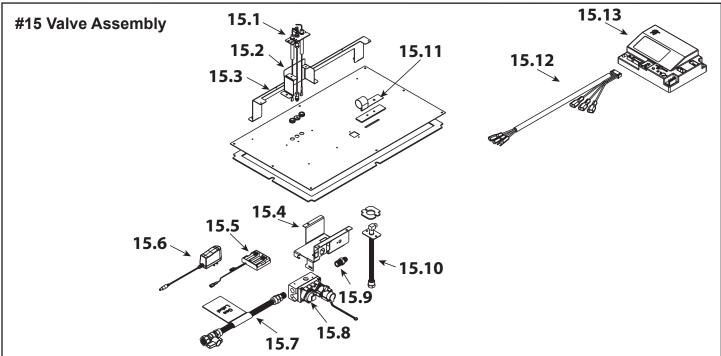

| requesting service parts from your dealer or distributor. |                            |          |             | at Depot |
|-----------------------------------------------------------|----------------------------|----------|-------------|----------|
| ITEM                                                      | DESCRIPTION                | COMMENTS | PART NUMBER |          |
| 15.1                                                      | Pilot Assembly - <b>NG</b> |          | 2397-012    | Υ        |
|                                                           | Pilot Assembly - <b>LP</b> |          | 2397-013    | Y        |
|                                                           | Pilot Tube                 |          | SRV485-301  | Y        |
| 15.2                                                      | Pilot Bracket              |          | 2208-101    |          |
| 15.3                                                      | Burner Leg                 |          | 2208-106    |          |
| 15.4                                                      | Valve Bracket              |          | 2118-104    |          |
| 15.5                                                      | Battery Pack**             |          | SRV2166-323 | Y        |
| 15.6                                                      | Power Supply               |          | SRV2326-131 | Y        |
| 15.7                                                      | Flex Ball Valve Assembly   |          | SRV302-320  | Y        |
| 15.8                                                      | Valve - NG                 |          | SRV2166-302 | Υ        |
|                                                           | Valve - LP                 |          | 2166-303    | Υ        |
| 15.9                                                      | Male Connector             | Pkg of 5 | 303-315/5   | Υ        |
| 15.10                                                     | Bulkhead w/ Flex           |          | SRV7000-156 | Y        |
| 15.11                                                     | Shutter Bracket Assembly   |          | 2118-121    | Y        |
|                                                           | Control Assembly           |          | SRV2164-030 | Y        |
| 15.12                                                     | Wire Harness               |          | 2166-304    | Y        |
| 15.13                                                     | Module                     |          | 2166-347    | Y        |
|                                                           | Orifice (#33C) - <b>NG</b> |          | 582-833     | Y        |
|                                                           | Orifice (#51C) - LP        |          | SRV582-851  | Y        |

<sup>\*\*</sup>Fuse for battery pack can be sourced locally, not a warranty item. Specs are 250v, 1A fuse, 3/4" long Additional service part numbers appear on following page.