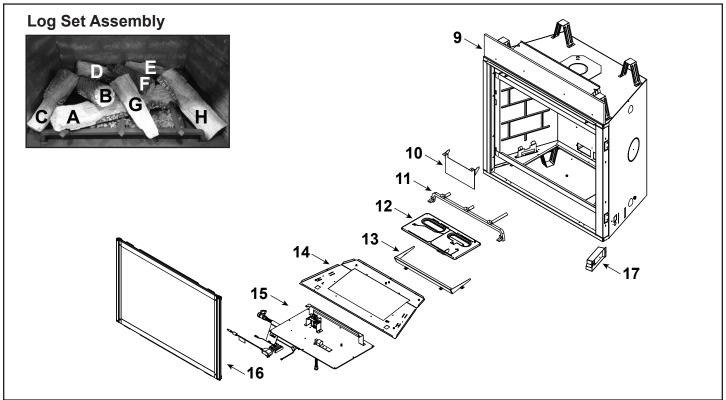

|--|

Stocked at Depot

| ITEM | DECORIDEION            | COMMENTO            | DADT NUMBER    |   |
|------|------------------------|---------------------|----------------|---|
| ITEM | DESCRIPTION            | COMMENTS            | PART NUMBER    |   |
|      | Log Assembly           |                     | LOGSDBDV36PLAT | Υ |
| 1    | Log A                  |                     | SRV2454-701    |   |
| 2    | Log B                  |                     | SRV2454-702    |   |
| 3    | Log C                  |                     | SRV2397-705    |   |
| 4    | Log E                  |                     | SRV2454-705    |   |
| 5    | Log D                  |                     | SRV2454-704    |   |
| 6    | Log F                  |                     | SRV2454-706    |   |
| 7    | Log G                  |                     | SRV2454-707    |   |
| 8    | Log H                  |                     | SRV2397-706    |   |
| 9    | Insulation Board       |                     | 2166-136       |   |
| 10   | Exhaust Baffle         |                     | SRV2397-133    |   |
| 11   | Grate Assembly         |                     | SRV2397-015    |   |
| 12   | Burner Assembly        |                     | SRV2454-007    | Υ |
| 13   | Burner Skirt           |                     | SRV2208-102-BK |   |
| 14   | Base Pan Assembly      |                     | 2454-024       |   |
| 15   | Valve Assembly         | Refer to valve page |                |   |
| 16   | Glass Assembly         |                     | GLA-6GLX       | Υ |
| 17   | Junction Box (Plastic) |                     | SRV4021-013    | Υ |

Additional service part numbers appear on following page.