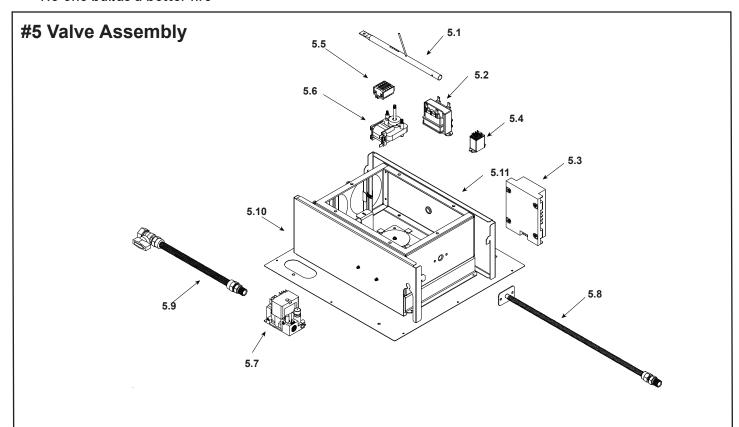

| and serial number when requesting service parts from your dealer or distributor. |                             |                     |             | at Depot      |
|----------------------------------------------------------------------------------|-----------------------------|---------------------|-------------|---------------|
| ITEM                                                                             | DESCRIPTION                 | COMMENTS            | PART NUMBER | <b>2</b> 0pot |
| 5.1                                                                              | Burner Tube                 |                     | 2073-025    | Υ             |
| 5.2                                                                              | Transformer                 | No longer available | 060-599     |               |
| F 2                                                                              | Control Module              | No longer available | 2061-138    |               |
| 5.3                                                                              |                             | No longer available | SRV2061-592 |               |
| 5.4                                                                              | Relay Solder / Plug In      | No longer available | 2073-158    |               |
| 5.4                                                                              |                             | Post Feb 2005       | N/A         |               |
| 5.5                                                                              | Terminal Block              | No longer available | 2073-157    |               |
| 5.5                                                                              |                             | Post Aug 2007       | N/A         |               |
| 5.6                                                                              | Fan Motor, 120 V, 60H2, 71A | No longer available | 2061-308A   |               |
| 5.7                                                                              | Electric Valve              |                     | 2061-023    | Υ             |
| 5.8                                                                              | Flex Tube                   |                     | 2005-009    | Υ             |
| 5.9                                                                              | Flex Ball Valve Assembly    |                     | SRV302-320  | Υ             |
| E 40                                                                             | Heat Shield                 | No longer available | 2061-180    |               |
| 5.10                                                                             |                             | No longer available | 2061-209    |               |
| 5.11                                                                             | Heat Shield                 | No longer available | 2061-177    |               |
|                                                                                  | Orifice (#50C)              |                     | 582-850     | Υ             |
|                                                                                  | Wire Bundle Assembly        | No longer available | 2073-009    |               |
|                                                                                  |                             | No longer available | 2073-050    |               |