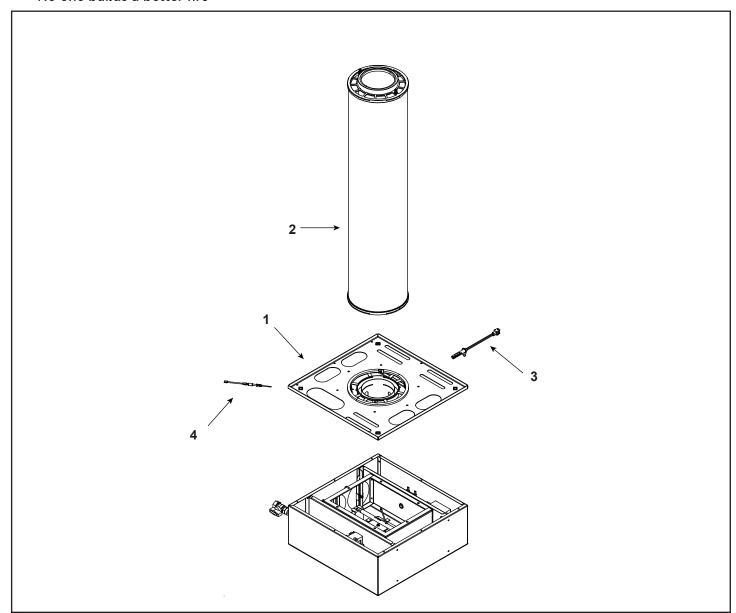

| and serial number when requesting service parts from your dealer or distributor. |                    |                     |             |          |
|----------------------------------------------------------------------------------|--------------------|---------------------|-------------|----------|
| ITEM                                                                             | DESCRIPTION        | COMMENTS            | PART NUMBER | at Depot |
| 1                                                                                | Top Cover Assembly | No longer available | 2061-005    |          |
| 2                                                                                | Tube Assembly      | No longer available | 2061-015    |          |
| 3                                                                                | Ignitor            | No longer available | SRV2061-165 |          |
|                                                                                  |                    | No longer available | 2061-165    |          |
| 4                                                                                | Flame Sensor       | No longer available | 2061-142    |          |
|                                                                                  | Fan Blade          | No longer available | 2061-108A   |          |
|                                                                                  | Flue Restrictor    | No longer available | 2061-203    |          |
|                                                                                  | Flue Restrictor    | No longer available | 2061-204    |          |
|                                                                                  | Wall Switch        |                     | WSK-21-W    |          |