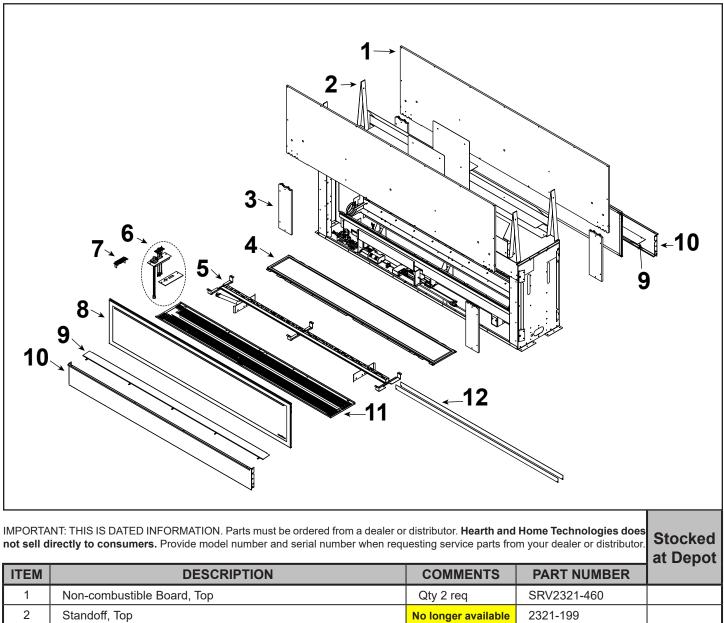

**Service Parts** 

CRAVE7260ST

60" Gas Fireplace - DV

Beginning Manufacturing Date: Nov 2014 Ending Manufacturing Date: May 2016

| 1  | Non-combustible Board, Top    | Qty 2 req           | SRV2321-460        |  |
|----|-------------------------------|---------------------|--------------------|--|
| 2  | Standoff, Top                 | No longer available | 2321-199           |  |
| 3  | Non-combustible Board, Side   | Qty 4 req           | 2300-461           |  |
| 4  | Bottom glass                  |                     | 2321-018           |  |
| 5  | Burner                        |                     | 2321-007           |  |
| 6  | Pilot Assembly                |                     | See Following Page |  |
| 7  | Shield, Pilot                 |                     | 2300-195           |  |
| 8  | Glass Assembly                | Qty 2 req           | GLA-60-HTL         |  |
| 9  | Shield., Bottom Glass w/vents |                     | 2321-179           |  |
| 10 | Shield., Bottom Glass         |                     | 2322-179           |  |
|    | Panel, Bottom W/vents         |                     | 2321-147           |  |
| 10 | Panel, Bottom                 |                     | 2322-147           |  |
| 11 | Rock Tray                     |                     | 2321-151           |  |
| 12 | Rail, Burner                  | No longer available | 2321-338           |  |

Additional service part numbers on following page.