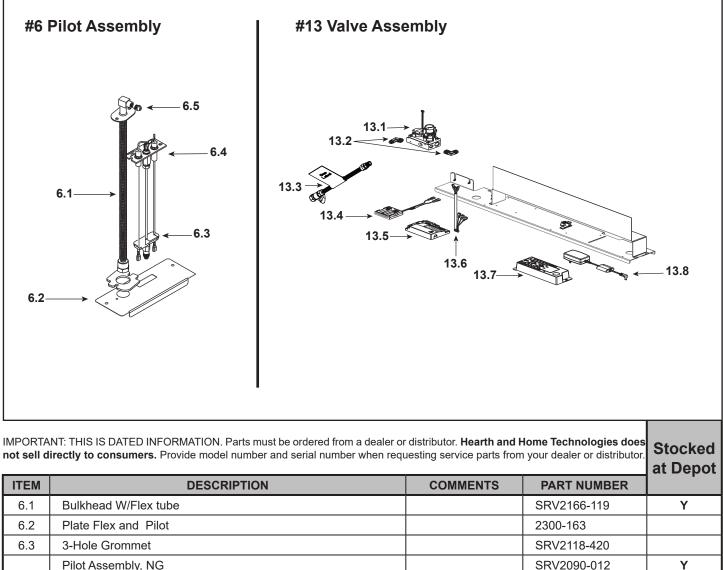

## CRAVE7260ST

Beginning Manufacturing Date: Nov 2014 Ending Manufacturing Date: May 2016

| 0.0  |                          |           |             |   |
|------|--------------------------|-----------|-------------|---|
| 6.4  | Pilot Assembly, NG       |           | SRV2090-012 | Y |
|      | Pilot Assembly, LP       |           | 2090-013    | Y |
| 6.5  | Orifice, NG #28C         |           | 582-828     | Y |
|      | Orifice, LP #48C         |           | SRV582-848  | Y |
| 13.1 | Valve, NG                |           | SRV2166-302 | Y |
|      | Valve, LP                |           | 2166-303    | Y |
| 13.2 | Elbow                    | Qty 2 req | SRV4021-045 |   |
| 13.3 | Flex Ball Valve Assembly |           | SRV302-320  | Y |
| 13.4 | Battery Pack**           |           | SRV2166-323 | Y |
| 13.5 | Module                   |           | 2166-347    | Y |
| 13.6 | Wire Harness             |           | 2166-304    | Y |
| 13.7 | Junction Box             |           | SRV4021-013 | Y |
| 13.8 | Transformer, 6 Volt Wall |           | SRV2326-131 | Y |

\*\*Fuse for battery pack can be sourced locally, not a warranty item. Specs are 250v, 1A fuse, 3/4" long Additional service part numbers on following page.

The first name in fireplaces