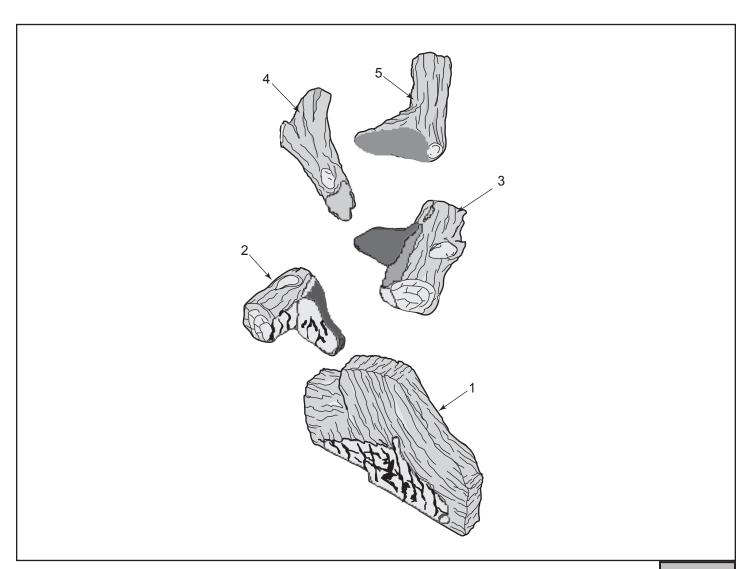

Stocked at Depot

| ITEM        | DESCRIPTION                 | COMMENTS            | PART NUMBER |  |  |  |
|-------------|-----------------------------|---------------------|-------------|--|--|--|
|             | Log Assembly                | No longer available | 58D1900K    |  |  |  |
| 1           | Back Log                    | No longer available | 58D1901K    |  |  |  |
| 2           | Bottom Left Log             | No longer available | 58D1902K    |  |  |  |
| 3           | Bottom Right Log            | No longer available | 58D1903K    |  |  |  |
| 4           | Left Top Log                | No longer available | 58D1904K    |  |  |  |
| 5           | Right Top Log               | No longer available | 58D1905K    |  |  |  |
| Accessories |                             |                     |             |  |  |  |
|             | Flex Connector              | No longer available | Flexcon18   |  |  |  |
|             | Wall Switch Kit             |                     | MVWS        |  |  |  |
|             | Hand Held Remote            |                     | RCB         |  |  |  |
|             | Hand Held Thermostat Remote |                     | RCST        |  |  |  |