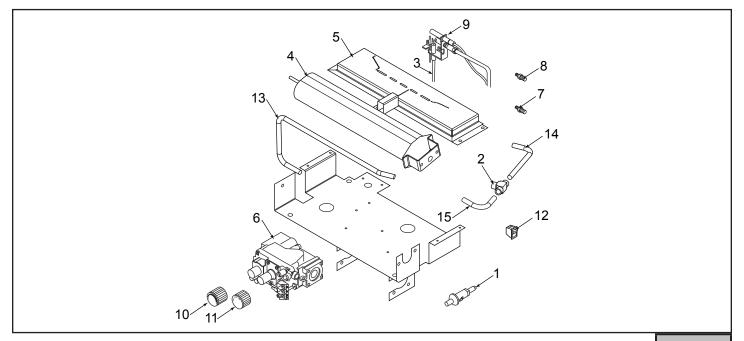

## **CSVF30SNVEMB**

IMPORTANT: THIS IS DATED INFORMATION. Parts must be ordered from a dealer or distributor. Hearth and Home Technologies does not sell directly to consumers. Provide model number

|      | d serial number when requesting service parts from your dealer or distributor.  DESCRIPTION  COMMENTS  PART NUMBER |                        |             | at Depot |
|------|--------------------------------------------------------------------------------------------------------------------|------------------------|-------------|----------|
| ITEM | DESCRIPTION                                                                                                        | COMMENTS               | PART NUMBER |          |
| 1    | Piezo Ignitor                                                                                                      |                        | SRV14D0503  | Υ        |
| 2    | Union Tee, 5/16                                                                                                    |                        | SRV43D0181  |          |
| 3    | Piezo Wire                                                                                                         |                        | SRV00K0632  |          |
| 4    | Front Burner                                                                                                       |                        | SRV58D0193  | Υ        |
| 5    | Rear Burner                                                                                                        |                        | 58D0435K    | Y        |
| 6    | Control Valve                                                                                                      | NG                     | SRV14D0467  |          |
|      |                                                                                                                    | Propane                | SRV14D0468  |          |
| 7    | Front Burner Injector                                                                                              | NG                     | SRV58D0061  | Y        |
| 7    |                                                                                                                    | Propane                | SRV58D0056  | Υ        |
| 0    | Rear Burner Injector                                                                                               | NG                     | 58D0061     |          |
| 8    |                                                                                                                    | Propane                | SRV62D3005  |          |
| 0    | ODS Pilot Assembly                                                                                                 | NG                     | SRV14D0473  | Y        |
| 9    |                                                                                                                    | Propane                | SRV14D0477  | Y        |
| 10   | On/Off Control Knob                                                                                                |                        | 43D0094A    |          |
| 11   | Hi/Lo Control Knob                                                                                                 |                        | 43D0095A    |          |
| 12   | On/Off Switch                                                                                                      |                        | SRV32D0232  | Y        |
| 13   | VF Valve Tube                                                                                                      |                        | 58D0427K    |          |
| 14   | VF Front Burner Tube                                                                                               |                        | 58D0428K    |          |
|      | Baffle, Air                                                                                                        |                        | 20300545K   |          |
|      | Control Door Hinge Bracket                                                                                         | Serial # starting w/HF | 58D0263     |          |
|      |                                                                                                                    | All Other Serial #     | 58D2020K    |          |