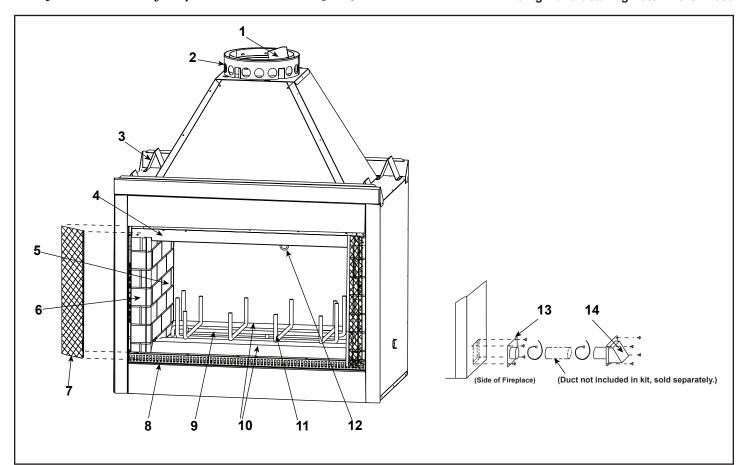

|     | 165 |
|-----|-----|
|     |     |
| (E) |     |

Stocked at Depot

| ITEM | DESCRIPTION                | COMMENTS  | PART NUMBER |   |
|------|----------------------------|-----------|-------------|---|
| 1    | Damper Blade Assembly      |           | SRV34487    |   |
| 2    | Starter Section Assembly   |           | 22072B      | Υ |
| 3    | Top Standoffs              | Qty 4 req | SRV4044-111 |   |
| 4    | Smoke Shield               | Qty 2 req | 16829F      |   |
| 5    | Refractory - Back          | Qty 2 req | 16672       |   |
| 6    | Refractory - Side          | Qty 4 req | 16948A      |   |
| 7    | Firescreen Assembly        | Qty 4 req | 26053       | Υ |
|      | Firescreen Handle          |           | SRV10002    |   |
| 8    | Door Support               | Qty 2 req | 16697       |   |
| 9    | Hearth Refractory          |           | 16673A      |   |
| 10   | Ashlip                     | Qty 2 req | 16674B      |   |
| 11   | Grate                      |           | GR11        | Υ |
| 12   | Damper Control             |           | 16663       |   |
| 14   | Outside Air Plate Assembly |           | 19081A      |   |
| 15   | Outside Air Shield         |           | SRV33271    | Υ |
|      | Air Kit Fastener Pack      |           | 13580       |   |