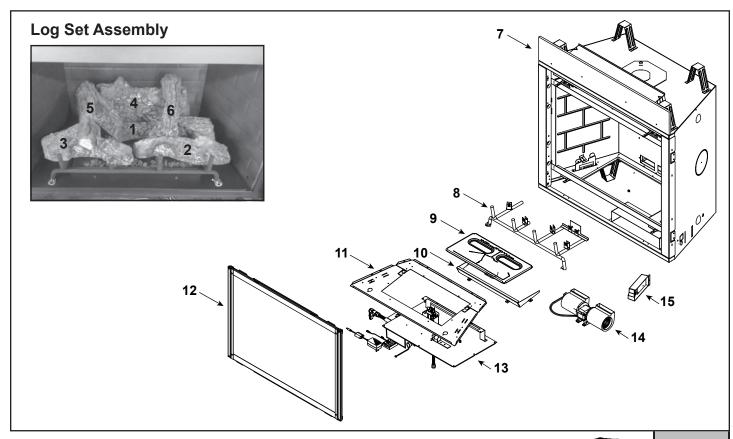

|      | me Technologies does not sell directly to consumers. Provide model number and serial number when uesting service parts from your dealer or distributor. |                         |                     |          |  |
|------|---------------------------------------------------------------------------------------------------------------------------------------------------------|-------------------------|---------------------|----------|--|
| ITEM | DESCRIPTION                                                                                                                                             | COMMENTS                | PART NUMBER         | at Depor |  |
|      | Log Assembly                                                                                                                                            |                         | LOGS-4236           | Y        |  |
| 1    | Log #1                                                                                                                                                  |                         | SRV2208-702         |          |  |
| 2    | Log #2                                                                                                                                                  |                         | SRV2208-703         |          |  |
| 3    | Log #3                                                                                                                                                  | Pre 5/15/16, Must       | SRV2208-704         |          |  |
| 4    | Log #4                                                                                                                                                  | order complete assembly | SRV2208-073         |          |  |
| 5    | Log #5                                                                                                                                                  | docomory                | SRV2208-705         |          |  |
| 6    | Log #6                                                                                                                                                  |                         | SRV2208-706         |          |  |
| 7    | Insulation Board                                                                                                                                        |                         | 2166-136            |          |  |
| 8    | Grate Assembly                                                                                                                                          |                         | SRV2208-015         |          |  |
| 9    | Burner Pan Assembly                                                                                                                                     |                         | SRV2208-007         | Υ        |  |
| 10   | Burner Skirt                                                                                                                                            |                         | SRV2208-102-BK      |          |  |
| 11   | Base Pan                                                                                                                                                |                         | 2360-100            |          |  |
| 12   | Glass Assembly                                                                                                                                          |                         | GLA-6GLX            | Υ        |  |
| 13   | Valve Assembly                                                                                                                                          | Refer to v              | Refer to valve page |          |  |
| 14   | Blower Assembly                                                                                                                                         |                         | GFK-160C            |          |  |
| 15   | Junction Box (Plastic)                                                                                                                                  |                         | SRV4021-013         | Υ        |  |
|      | Surround Assembly                                                                                                                                       | No longer available     | 2166-019            |          |  |