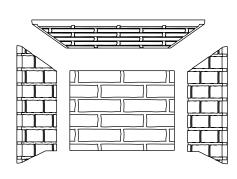

## **#16 Traditional Refractory**

|--|

**Stocked** at Denot

|      |                                                       |             |               | at Depot |
|------|-------------------------------------------------------|-------------|---------------|----------|
| ITEM | DESCRIPTION                                           | COMMENTS    | PART NUMBER   |          |
|      | Traditional Refractory                                |             |               |          |
| 16   | Includes Top, Bottom, Left and Right Side             |             | SRV2360-080   |          |
|      | Herringbone Refractory                                |             |               |          |
| 17   | Includes Top, Bottom, Left and Right Side             |             | SRV2360-081   |          |
|      | Clips, Hood                                           | Pkg of 24   | 047-805-24    | Y        |
|      | Flue Restrictor                                       |             | 385-128       |          |
|      | Gasket Assembly                                       |             | 2166-081      |          |
|      | Includes: Burner Neck, Vent, Valve, LED, and Air Shut | ter Gaskets | 2100-001      |          |
|      | Glass Latch Assembly                                  | Qty 4 req   | 2155-045      |          |
|      | Lava Rock Bag Assembly                                |             | SRV4040-094   |          |
|      | Lava Rock                                             |             | 4021-297      |          |
|      | Mineral Wool                                          |             | SRV14333      |          |
|      | Vermiculite (small)                                   |             | 28746         |          |
|      | Remote                                                |             | RC300-HTL     |          |
|      | Simon Front                                           | Black       | SIM-36C-BK    |          |
|      | Conversion Kit NG                                     |             | DCKVN-CNXT36  |          |
|      | Conversion Kit LP                                     |             | DCKVP-CNXT36  |          |
|      | Orifice, Pilot NG                                     |             | SRV593-528    | Υ        |
|      | Orifice, Pilot LP                                     |             | SRV593-527    | Υ        |
|      | Regulator NG                                          |             | NGK-DXV-50    | Υ        |
|      | Regulator LP                                          |             | SRVLPK-DXV-50 | Υ        |
|      |                                                       |             |               |          |