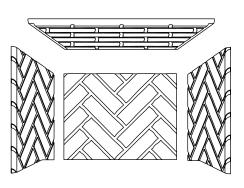

## **#17 Herringbone Refractory**

IMPORTANT: THIS IS DATED INFORMATION. Parts must be ordered from a dealer or distributor. Hearth and Home Technologies does not sell directly to consumers. Provide model number and serial number when requesting service parts from your dealer or distributor.

|--|

**Stocked** at Denot

|      |                                                       |             |               | at Depot |
|------|-------------------------------------------------------|-------------|---------------|----------|
| ITEM | DESCRIPTION                                           | COMMENTS    | PART NUMBER   |          |
|      | Traditional Refractory                                |             |               |          |
| 16   | Includes Top, Bottom, Left and Right Side             |             | SRV2360-080   |          |
|      | Herringbone Refractory                                |             |               |          |
| 17   | Includes Top, Bottom, Left and Right Side             |             | SRV2360-081   |          |
|      | Clips, Hood                                           | Pkg of 24   | 047-805-24    | Y        |
|      | Flue Restrictor                                       |             | 385-128       |          |
|      | Gasket Assembly                                       |             | 2166-081      |          |
|      | Includes: Burner Neck, Vent, Valve, LED, and Air Shut | ter Gaskets | 2100-001      |          |
|      | Glass Latch Assembly                                  | Qty 4 req   | 2155-045      |          |
|      | Lava Rock Bag Assembly                                |             | SRV4040-094   |          |
|      | Lava Rock                                             |             | 4021-297      |          |
|      | Mineral Wool                                          |             | SRV14333      |          |
|      | Vermiculite (small)                                   |             | 28746         |          |
|      | Remote                                                |             | RC300-HTL     |          |
|      | Simon Front                                           | Black       | SIM-36C-BK    |          |
|      | Conversion Kit NG                                     |             | DCKVN-CNXT36  |          |
|      | Conversion Kit LP                                     |             | DCKVP-CNXT36  |          |
|      | Orifice, Pilot NG                                     |             | SRV593-528    | Υ        |
|      | Orifice, Pilot LP                                     |             | SRV593-527    | Υ        |
|      | Regulator NG                                          |             | NGK-DXV-50    | Υ        |
|      | Regulator LP                                          |             | SRVLPK-DXV-50 | Υ        |
|      |                                                       |             |               |          |