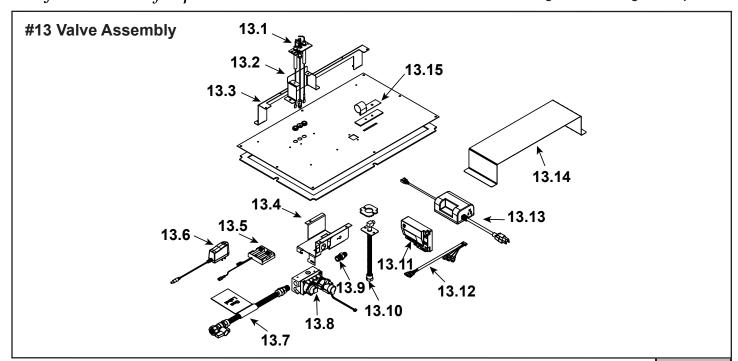

| equesting service parts from your dealer or distributor. |                            |                     |             |   |
|----------------------------------------------------------|----------------------------|---------------------|-------------|---|
| ITEM                                                     | DESCRIPTION                | COMMENTS            | PART NUMBER |   |
| 13.1                                                     | Pilot Assembly - NG        |                     | 2397-012    | Y |
|                                                          | Pilot Assembly - <b>LP</b> |                     | 2397-013    | Y |
|                                                          | Pilot Tube                 |                     | SRV485-301  | Y |
| 13.2                                                     | Pilot Bracket              |                     | 2208-101    |   |
| 13.3                                                     | Burner Leg                 |                     | 2208-106    |   |
| 13.4                                                     | Valve Bracket              |                     | 2118-104    |   |
| 13.5                                                     | Battery Pack**             |                     | SRV2166-323 | Y |
| 13.6                                                     | Transformer, 6v Wall       |                     | SRV2326-131 | Y |
| 13.7                                                     | Flex Ball Valve Assembly   |                     | SRV302-320  | Y |
| 42.0                                                     | Valve - NG                 |                     | SRV2166-302 | Y |
| 13.8                                                     | Valve - <b>LP</b>          |                     | 2166-303    | Υ |
| 13.9                                                     | Male Connector             | Pkg of 5            | 303-315/5   | Y |
| 13.10                                                    | Bulkhead w/flex            |                     | SRV7000-156 | Y |
|                                                          | Control Assembly           |                     | SRV2208-010 | Y |
| 13.11                                                    | Module                     |                     | 2166-347    | Y |
| 13.12                                                    | Wire Harness               |                     | 2166-304    | Y |
| 13.13                                                    | Auxiliary Box              |                     | 2166-325    | Y |
| 13.14                                                    | Heat Shield                | No longer available | 2208-119    |   |
| 13.15                                                    | Shutter Bracket Assembly   |                     | 2118-121    | Y |
|                                                          | Orifice (.124) - <b>NG</b> |                     | 582-8124    | Y |
|                                                          | Orifice (#50C) - <b>LP</b> |                     | 582-850     | Y |