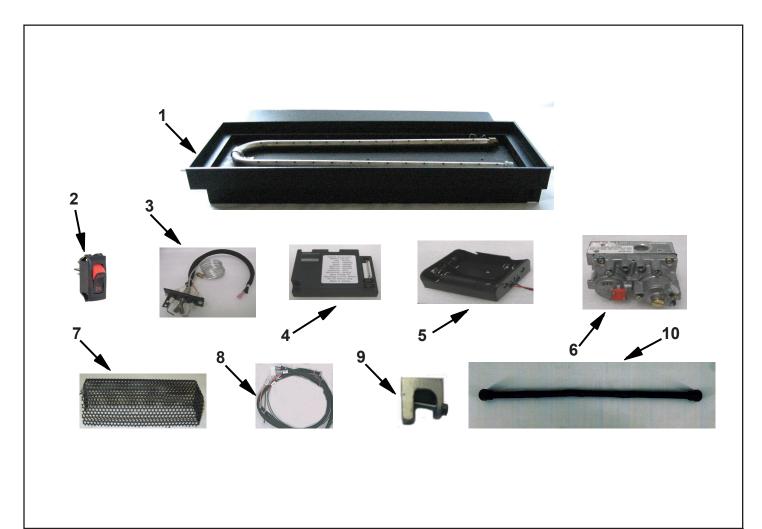

|  | 3 |
|--|---|
|--|---|

Stocked

| ITEM | DESCRIPTION          | COMMENTS | PART NUMBER    | at Depot |
|------|----------------------|----------|----------------|----------|
| 1    | Burner Pan Assembly  |          | BPA-850-30     |          |
| 2    | Switch               |          | 01-1070        |          |
| 3    | NG Pilot             |          | 07-1024        |          |
|      | LP Pilot             |          | 07-1023        |          |
| 4    | Control Module       |          | SRV593-592     | Υ        |
| 5    | Battery Holder       |          | SRV593-594     | Υ        |
| 6    | NG Valve             |          | SRV593-500     | Υ        |
|      | LP Valve             |          | SRV593-501     | Υ        |
| 7    | Pilot Cover          |          | MT-850-PC      |          |
| 8    | Wiring Harness       |          | SRV593-590     | Υ        |
| 9    | Damper Stop Assembly |          | SRV500-SC      |          |
| 10   | Gas Line Connector   |          | F10ANW-5858-14 |          |
|      | Installation Manual  |          | 4004-901       |          |