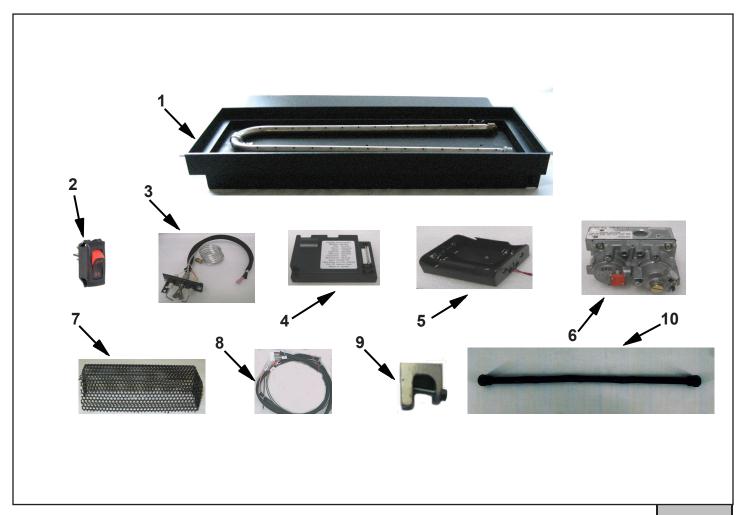

|--|--|

Stocked at Depot

| ITEM | DESCRIPTION          | COMMENTS | PART NUMBER    |   |
|------|----------------------|----------|----------------|---|
| 1    | Burner Pan Assembly  |          | BPA-850-24     |   |
| 2    | Switch               |          | 01-1070        |   |
| 3    | NG Pilot             |          | 07-1024        |   |
|      | LP Pilot             |          | 07-1023        |   |
| 4    | Control Module       |          | SRV593-592     | Υ |
| 5    | Battery Holder       |          | SRV593-594     | Υ |
| 6    | NG Valve             |          | SRV593-500     | Υ |
|      | LP Valve             |          | SRV593-501     | Υ |
| 7    | Pilot Cover          |          | MT-850-PC      |   |
| 8    | Wiring Harness       |          | SRV593-590     | Υ |
| 9    | Damper Stop Assembly |          | SRV500-SC      |   |
| 10   | Gas Line Connector   |          | F10ANW-5858-14 |   |
|      | Installation Manual  |          | 4004-901       |   |