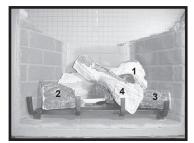

## Log Set Assembly

IMPORTANT: THIS IS DATED INFORMATION. Parts must be ordered from a dealer or distributor. **Hearth and Home Technologies does not sell directly to consumers**. Provide model number and serial number when requesting service parts from your dealer or distributor.

Stocked

| ITEM     | DESCRIPTION                        | COMMENTS                                                   | PART NUMBER |      |
|----------|------------------------------------|------------------------------------------------------------|-------------|------|
|          | Log Set Assembly                   |                                                            | LOGS-CFXZC  | Y    |
| 1        | Log 1                              | No longer<br>available, Must<br>order complete<br>assembly | SRV567-701  |      |
| 2        | Log 2                              |                                                            | SRV567-702  |      |
| 3        | Log 3                              |                                                            | SRV459-710  |      |
| 4        | Log 4                              |                                                            | SRV485-702  |      |
| 5        | Collar Assembly                    | No longer available                                        | 567-214A    |      |
| 6        | Glass Clip Assembly                | Pkg of 2                                                   | 386-122A/2  | Y    |
| 7        | Log Bracket                        | No longer available                                        | 567-172     |      |
| 8        | Burner                             |                                                            | 567-276A    | Y    |
| 9        | Glass Door Assembly                | No longer available                                        | GLA-CFX-ZC  |      |
| 10       | Grate Assembly                     | No longer available                                        | 567-361A    |      |
| 11       | Piezo Ignitor                      |                                                            | 291-513     | Y    |
| 12       | Knob, Hi /Lo                       |                                                            | 571-533     | Y    |
| 13       | Knob, On/Off                       |                                                            | SRV37D0010  |      |
| 16       | Flex Ball Valve Assembly           |                                                            | SRV302-320  | Y    |
| 14       | On/Off Rocker Switch               |                                                            | 060-521A    | Y    |
| 15       | Valve NG                           |                                                            | SRV230-0710 | Y    |
|          | Valve LP                           |                                                            | SRV230-0720 | Y    |
| Addition | al service parts on following page |                                                            |             | 7/23 |