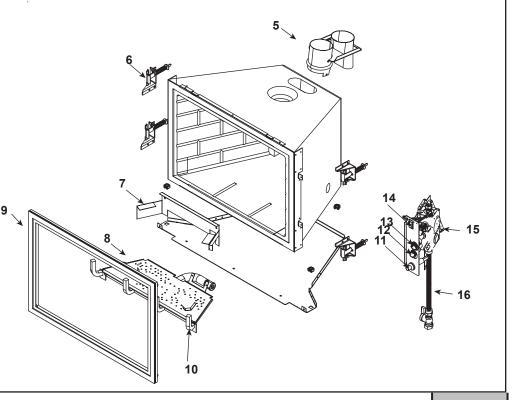

## Log Set Assembly

IMPORTANT: THIS IS DATED INFORMATION. Parts must be ordered from a dealer or distributor. **Hearth and Home Technologies does not sell directly to consumers**. Provide model number and serial number when requesting service parts from your dealer or distributor.

Stocked

| ITEM     | DESCRIPTION                        | COMMENTS                                                   | PART NUMBER |      |
|----------|------------------------------------|------------------------------------------------------------|-------------|------|
|          | Log Set Assembly                   |                                                            | LOGS-CFXZC  | Y    |
| 1        | Log 1                              | No longer<br>available, Must<br>order complete<br>assembly | SRV567-701  |      |
| 2        | Log 2                              |                                                            | SRV567-702  |      |
| 3        | Log 3                              |                                                            | SRV459-710  |      |
| 4        | Log 4                              |                                                            | SRV485-702  |      |
| 5        | Collar Assembly                    | No longer available                                        | 567-214A    |      |
| 6        | Glass Clip Assembly                | Pkg of 2                                                   | 386-122A/2  | Y    |
| 7        | Log Bracket                        | No longer available                                        | 567-172     |      |
| 8        | Burner                             |                                                            | 567-276A    | Y    |
| 9        | Glass Door Assembly                | No longer available                                        | GLA-CFX-ZC  |      |
| 10       | Grate Assembly                     | No longer available                                        | 567-361A    |      |
| 11       | Piezo Ignitor                      |                                                            | 291-513     | Y    |
| 12       | Knob, Hi /Lo                       |                                                            | 571-533     | Y    |
| 13       | Knob, On/Off                       |                                                            | SRV37D0010  |      |
| 16       | Flex Ball Valve Assembly           |                                                            | SRV302-320  | Y    |
| 14       | On/Off Rocker Switch               |                                                            | 060-521A    | Y    |
| 15       | Valve NG                           |                                                            | SRV230-0710 | Y    |
|          | Valve LP                           |                                                            | SRV230-0720 | Y    |
| Addition | al service parts on following page |                                                            |             | 7/23 |