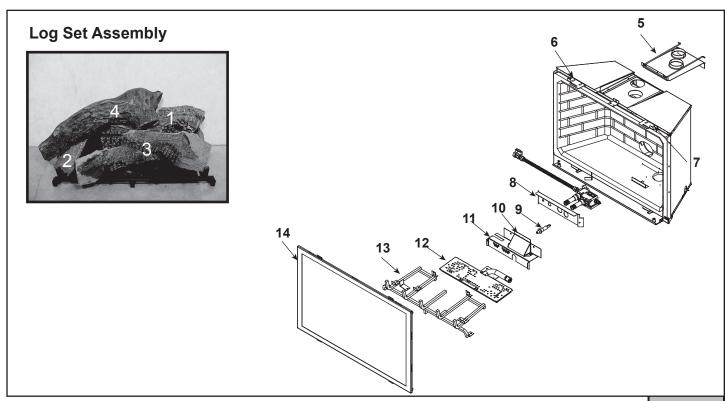

| requesting service parts from your dealer or distributor. |                        |                                                            |             | at Depot |  |
|-----------------------------------------------------------|------------------------|------------------------------------------------------------|-------------|----------|--|
| ITEM                                                      | DESCRIPTION            | COMMENTS                                                   | PART NUMBER |          |  |
|                                                           | Log Set Assembly       |                                                            | LOGS-CFXINB | Υ        |  |
| 1                                                         | Log 1                  | No longer<br>available, Must<br>order complete<br>assembly | SRV773-701  |          |  |
| 2                                                         | Log 2                  |                                                            | SRV773-702  |          |  |
| 3                                                         | Log 3                  |                                                            | SRV768-704  |          |  |
| 4                                                         | Log 4                  |                                                            | SRV573-702  |          |  |
| 5                                                         | Air Passage            | No longer available                                        | 783-108A    |          |  |
|                                                           | Slide Plate Handle     | No longer available                                        | 768-351     |          |  |
| 6                                                         | Glass Tab Left         | No longer available                                        | 783-134     |          |  |
| 7                                                         | Glass Tab right        | No longer available                                        | 783-133     |          |  |
| 8                                                         | Valve Cover Plate      | No longer available                                        | 768-120     |          |  |
| 9                                                         | Piezo Ignitor          |                                                            | 291-513     | Υ        |  |
| 10                                                        | Baffle Top             | No longer available                                        | 768-148     |          |  |
| 11                                                        | Baffle Bottom          | No longer available                                        | 768-146     |          |  |
| 12                                                        | Burner NG              |                                                            | 773-176A    | Υ        |  |
| 12                                                        | Burner LP              |                                                            | 773-175A    | Υ        |  |
| 13                                                        | Log Grate              |                                                            | 773-360A    |          |  |
|                                                           | Class Dani Assambly NC | No longer available                                        | GLA-CFXINB  |          |  |
| 14                                                        | Glass Door Assembly NG | No longer available                                        | GLA-FBIN    |          |  |
| 14                                                        | Glass Door Assembly LP | No longer available                                        | GLA-CFXINB  |          |  |
|                                                           |                        | No longer available                                        | GLA-FBIN    |          |  |