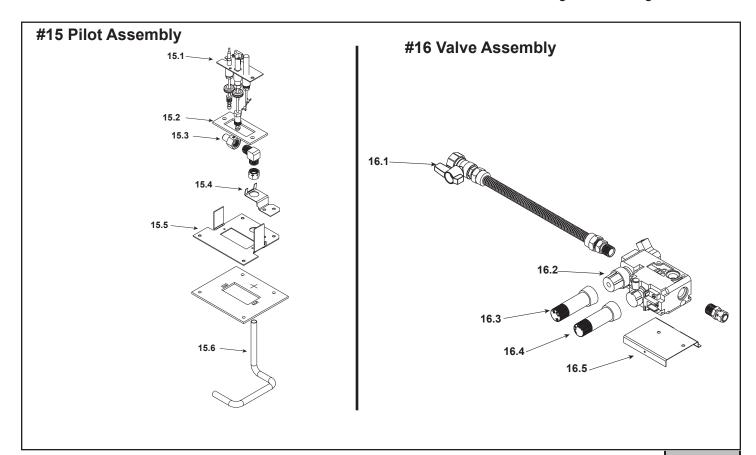

| requesting service parts from your dealer or distributor. |                          |                     | at Depot    |   |
|-----------------------------------------------------------|--------------------------|---------------------|-------------|---|
| ITEM                                                      | DESCRIPTION              | COMMENTS            | PART NUMBER |   |
| 15.1                                                      | Pilot Assembly NG        |                     | 4021-736    | Υ |
| 15.1                                                      | Pilot Assembly LP        |                     | 4021-737    | Υ |
|                                                           | Pilot Tube               |                     | SRV485-301  | Υ |
|                                                           | Thermocouple             |                     | 446-511     | Y |
|                                                           | Thermopile               |                     | 2103-512    | Y |
| 15.2                                                      | Gasket, Pilot Bracket    | No longer available | SRV768-432  |   |
| 15.3                                                      | Burner Orifice NG (#31A) | No longer available | 506-800     |   |
| 15.5                                                      | Burner Orifice LP (#49A) | No longer available | 065-801     |   |
| 15.4                                                      | Bracket: Orifice         | No longer available | 778-169     |   |
| 15.5                                                      | Pilot Bracket            | No longer available | 783-170     |   |
| 15.6                                                      | Burner Tube              |                     | 477-301A    | Υ |
| 16.1                                                      | Flex Ball Valve Assembly |                     | SRV302-320  | Υ |
| 16.2                                                      | Valve NG                 |                     | 060-522     | Υ |
| 10.2                                                      | Valve LP                 |                     | 060-523     | Υ |
| 16.3                                                      | Pilot Control Knob       | No longer available | 571-530     |   |
| 16.4                                                      | Flame Control Knob       | No longer available | 571-531     |   |
| 16.5                                                      | Bracket: Valve           | No longer available | 773-145     |   |