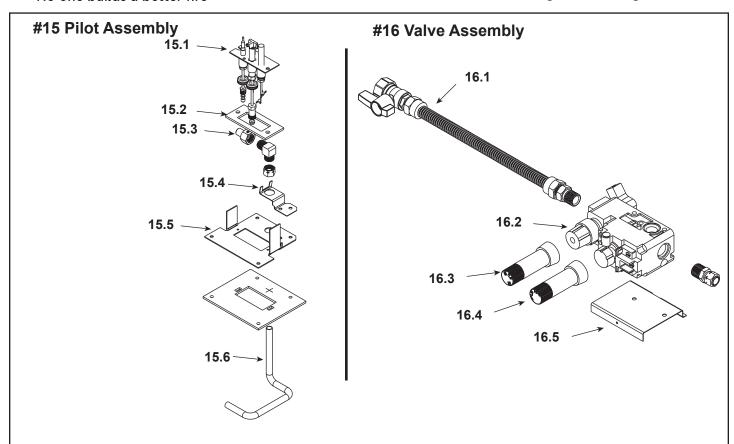

|      | Home Technologies does not sell directly to consumers. Provide model number and serial number when equesting service parts from your dealer or distributor. |                     |             |          |
|------|-------------------------------------------------------------------------------------------------------------------------------------------------------------|---------------------|-------------|----------|
| ITEM | DESCRIPTION                                                                                                                                                 | COMMENTS            | PART NUMBER | at Depot |
| 15 1 | Pilot Assembly NG                                                                                                                                           |                     | 4021-736    | Υ        |
| 15.1 | Pilot Assembly LP                                                                                                                                           |                     | 4021-737    | Υ        |
|      | Pilot Tube                                                                                                                                                  |                     | SRV485-301  | Υ        |
|      | Thermocouple                                                                                                                                                |                     | 446-511     | Υ        |
|      | Thermopile                                                                                                                                                  |                     | 2103-512    | Υ        |
| 15.2 | Gasket, Pilot Bracket                                                                                                                                       | lo longer available | SRV768-432  |          |
| 15.0 | Burner Orifice NG (.125A)                                                                                                                                   | lo longer available | 768-801     |          |
| 15.3 | Burner Orifice LP (#49A)                                                                                                                                    | lo longer available | 065-801     |          |
| 15.4 | Bracket: Orifice                                                                                                                                            | lo longer available | 778-169     |          |
| 15.5 | Pilot Bracket No.                                                                                                                                           | lo longer available | 783-170     |          |
| 15.6 | Burner Tube                                                                                                                                                 |                     | 477-301A    | Υ        |
| 16.1 | Flex Ball Valve Assembly                                                                                                                                    |                     | SRV302-320  | Υ        |
| 16.0 | Valve NG                                                                                                                                                    |                     | 060-522     | Υ        |
| 16.2 | Valve LP                                                                                                                                                    |                     | 060-523     | Υ        |
| 16.3 | Pilot Control Knob No                                                                                                                                       | lo longer available | 571-530     |          |
| 16.4 | Flame Control Knob No                                                                                                                                       | lo longer available | 571-531     |          |
| 16.5 | Bracket: Valve                                                                                                                                              | lo longer available | 773-145     |          |