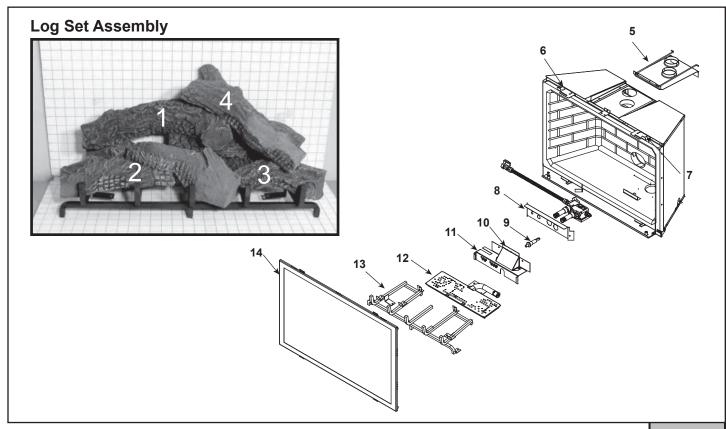

|          | Stocked  |
|----------|----------|
| <b>1</b> | at Depot |

| ITEM | DESCRIPTION            | COMMENTS            | PART NUMBER |   |
|------|------------------------|---------------------|-------------|---|
|      | Log Set Assembly       |                     | LOGS-CFXGB  | Υ |
| 1    | Log 1                  | No longer           | SRV768-701  |   |
| 2    | Log 2                  | available, Must     | SRV768-704  |   |
| 3    | Log 3                  | order complete      | SRV768-705  |   |
| 4    | Log 4                  | assembly            | SRV582-705  |   |
| 5    | Air Passage            | No longer available | 783-108A    |   |
|      | Slide Plate Handle     | No longer available | 768-351     |   |
| 6    | Glass Tab Left         | No longer available | 783-134     |   |
| 7    | Glass Tab right        | No longer available | 783-133     |   |
| 8    | Valve Cover Plate      | No longer available | 768-120     |   |
| 9    | Piezo Ignitor          |                     | 291-513     | Υ |
| 10   | Baffle Top             | No longer available | 768-148     |   |
| 11   | Baffle Bottom          | No longer available | 768-146     |   |
| 10   | Burner NG              |                     | 778-176A    | Υ |
| 12   | Burner LP              |                     | 768-175A    | Υ |
| 13   | Log Grate              | No longer available | 768-360A    |   |
| 1.1  | Glass Door Assembly NG | No longer available | GLA-CFXGB   |   |
| 14   |                        | Post 002108516      | GLA-FBG     |   |