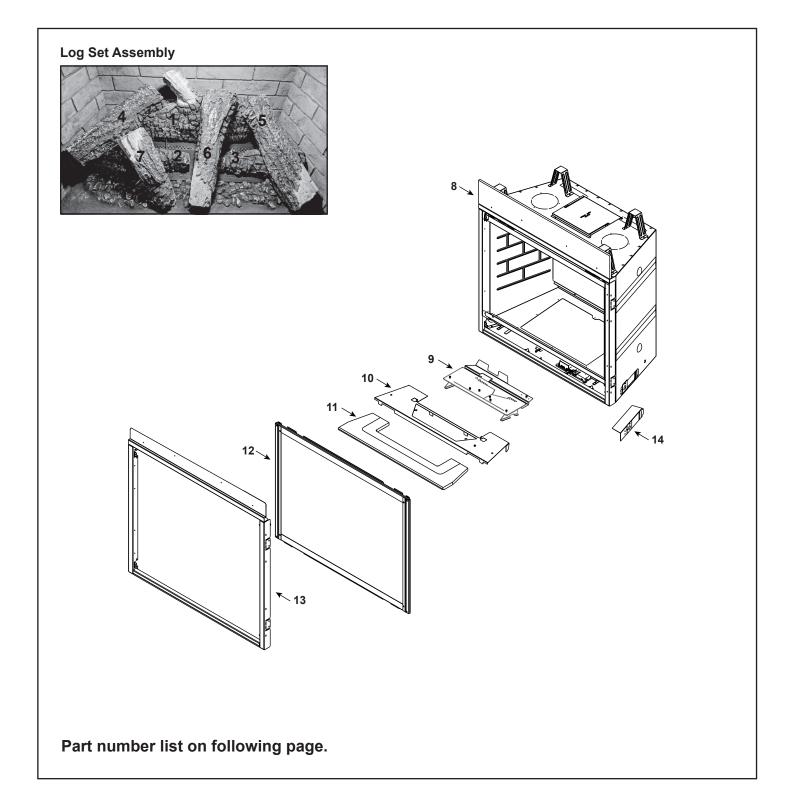

Stocked at Depot

| ITEM | DESCRIPTION                                                                     | COMMENTS  | PART NUMBER    |   |
|------|---------------------------------------------------------------------------------|-----------|----------------|---|
|      | Log Assembly                                                                    |           | LOGS-CAL36     | Y |
| 1    | Log #1                                                                          |           | SRV2592-700    |   |
| 2    | Log #2                                                                          |           | SRV2592-701    |   |
| 3    | Log #3                                                                          |           | SRV2592-702    |   |
| 4    | Log #4                                                                          |           | SRV2592-704    |   |
| 5    | Log #5                                                                          |           | SRV2592-705    |   |
| 6    | Log #6                                                                          |           | SRV2592-706    |   |
| 7    | Log #7                                                                          |           | SRV2592-703    |   |
| 8    | Non-combustible board                                                           |           | 2583-137       |   |
| 9    | Burner Assembly                                                                 |           | 2591-007       | Y |
| 10   | Basket, Ember Bed                                                               |           | 2583-156       |   |
| 11   | Base, Neutral Stone (Factory Shipped)                                           |           | SRV2581-076-NS |   |
|      | Base, Neutral Stone (w/all Optional Refractory Kits)                            |           | SRV2582-076-NS |   |
| 12   | Glass Assembly                                                                  |           | GLA-6K         | Y |
| 13   | Surround                                                                        |           | SRV2583-019    |   |
|      | Surround Bottom                                                                 |           | SRV2583-193-1  |   |
| 14   | Junction box                                                                    |           | SRV2583-009    | Y |
|      | Elbow Heat Shield                                                               |           | 385-290        |   |
|      | Flue Restrictor                                                                 |           | 385-128        |   |
|      | Gasket Assembly (Vent, seal cap, cover, drawn neck, shutter, valve, & bulkhead) |           | 2583-080       |   |
|      | Glass Clip Assembly (Top)                                                       | Qty 2 req | 2581-400       | Y |
|      | Glass Clip Assembly (Bottom)                                                    | Qty 2 req | 2155-045       | Y |
|      | Mineral Wool                                                                    |           | 050-721        |   |
|      | Seal Cap                                                                        | Qty 2 req | 4031-221       |   |
|      | Exhaust Shield                                                                  |           | 385-105        |   |
|      |                                                                                 |           |                |   |
|      |                                                                                 |           |                |   |
|      |                                                                                 |           |                |   |
|      |                                                                                 |           |                |   |
|      |                                                                                 |           |                |   |
|      |                                                                                 |           |                |   |
|      |                                                                                 |           | ĺ              |   |
|      |                                                                                 |           |                |   |
|      |                                                                                 |           |                |   |
|      |                                                                                 |           | 1              | I |