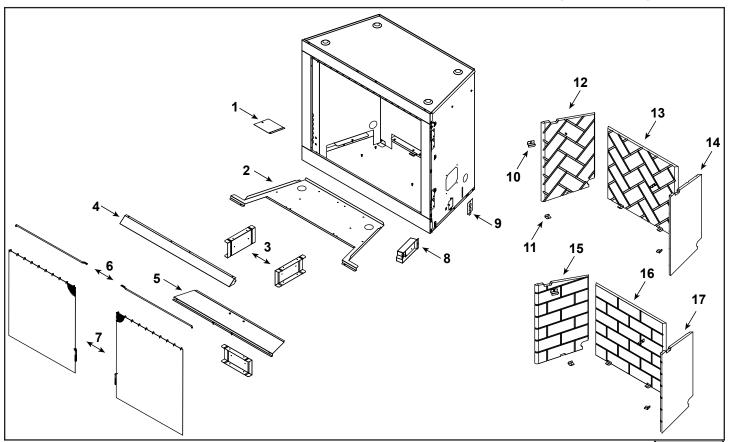

|--|--|

Stocked at Depot

|      |                           |             |             | αι σεροι |
|------|---------------------------|-------------|-------------|----------|
| ITEM | DESCRIPTION               | COMMENTS    | PART NUMBER |          |
| 1    | Light Cover               |             | SRV4137-144 |          |
| 2    | Firebox Bottom            |             | SRV4138-129 |          |
| 3    | Firebox Support           | Qty 3 req   | SRV4137-131 |          |
| 4    | Hood                      |             | SRV4138-109 |          |
| 5    | Access Cover              |             | SRV4138-130 |          |
| 6    | Screen Rod                | Qty 2 req   | SRV4138-302 | Y        |
| 7    | Firesecreen Assembly      | Qty 2 req   | SRV4138-300 | Y        |
| 8    | Junction Box (Plastic)    |             | SRV4021-013 | Y        |
| 9    | Junction Box Cover Plate  |             | SRV4137-115 |          |
| 10   | Refractory Bracket, Upper | Qty 2 req   | SRV4137-147 |          |
| 11   | Refractory Bracket, Lower | Qty 4 req   | SRV4137-116 |          |
| 12   | Left Concrete Panel       | Herringbone | SRV4137-266 |          |
| 13   | Back Concrete Panel       | Herringbone | SRV4138-265 |          |
| 14   | Right Concrete Panel      | Herringbone | SRV4137-267 |          |
| 15   | Left Concrete Panel       | Traditional | SRV4137-260 |          |
| 16   | Back Concrete Panel       | Traditional | SRV4138-259 |          |
| 17   | Right Concrete Panel      | Traditional | SRV4137-261 |          |
|      |                           |             |             | 4/04     |