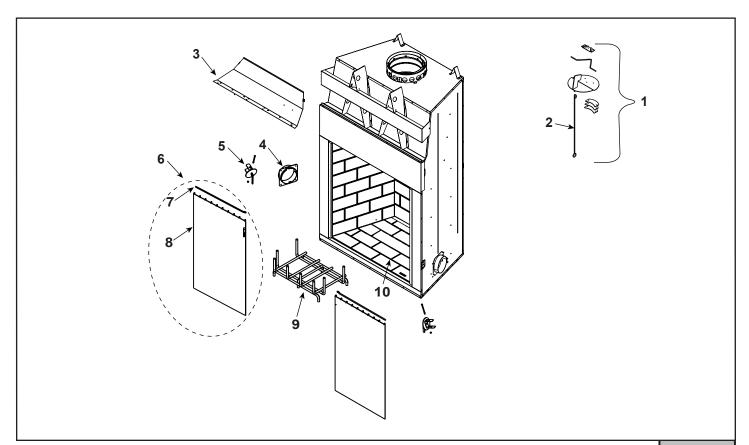

|--|

**Stocked** at Depot

| ITEM | DESCRIPTION                          | COMMENTS       | PART NUMBER | ut zopot |
|------|--------------------------------------|----------------|-------------|----------|
| 1    | Damper Blade Assembly                |                | SRV29964    |          |
| 2    | Damper Control                       |                | SRV20549    |          |
| 3    | Smoke Shield                         |                | SRV4059-417 |          |
| 4    | Outside Air Collar Assembly          | Qty 2 req      | 4059-037    |          |
| 5    | OA Door                              | Qty 2 req      | 4059-049    |          |
| 6    | Firescreen Assembly W/Rod            | Qty 2 req      | 4059-053    | Υ        |
| 7    | Screen Rod                           | Qty 2 req      | SRV4059-512 | Υ        |
|      | Screen Rod Clips (Includes qty of 2) |                | SRV4059-111 | Υ        |
| 8    | Firescreen Assembly                  |                | 4059-054    |          |
| 9    | Grate Assembly                       |                | GR37        | Υ        |
|      | Grate Retainer (Includes qty of 2)   |                | SRV4017-060 |          |
| 10   | Hearth Refractory (Firebrick Yellow) | Pre D44900783  | SRV4059-693 |          |
| 10   | Hearth Refractory (Natural Gray)     | Post D44900839 | SRV4059-893 |          |
|      | Outside Air Hood                     | Qty 2 req      | SRV4059-051 |          |
|      | Starter Collar                       |                | 22072B      |          |
|      | Owners Manual                        |                | 4059-710    |          |
|      | Installation Manual                  |                | 4059-709    |          |