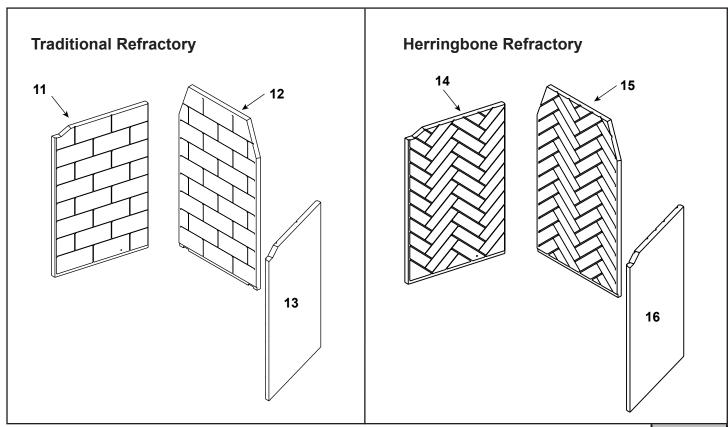

| and serial number when requesting service parts from your dealer or distributor. |                                                                 |                  | 1           | at Depot |
|----------------------------------------------------------------------------------|-----------------------------------------------------------------|------------------|-------------|----------|
| ITEM                                                                             | DESCRIPTION                                                     | COMMENTS         | PART NUMBER |          |
|                                                                                  | Traditional Refractory                                          | Firebrick Yellow | MMTB36-B    |          |
|                                                                                  |                                                                 | Natural Gray     | AMMTB36     |          |
| 11                                                                               | Left Panel                                                      | Firebrick Yellow | SRV4059-652 |          |
| 11                                                                               |                                                                 | Natural Gray     | SRV4059-852 |          |
| 40                                                                               | Back Panel                                                      | Firebrick Yellow | SRV4059-659 |          |
| 12                                                                               |                                                                 | Natural Gray     | SRV4059-859 |          |
| 40                                                                               | Right Panel                                                     | Firebrick Yellow | SRV4059-653 |          |
| 13                                                                               |                                                                 | Natural Gray     | SRV4059-853 |          |
|                                                                                  | Herringbone Refractory                                          | Firebrick Yellow | MMHB36-B    |          |
|                                                                                  |                                                                 | Natural Gray     | AMMHB36     |          |
| 4.4                                                                              | Left Panel                                                      | Firebrick Yellow | SRV4059-656 |          |
| 14                                                                               |                                                                 | Natural Gray     | SRV4059-856 |          |
| 15                                                                               | Back Panel                                                      | Firebrick Yellow | SRV4059-661 |          |
|                                                                                  |                                                                 | Natural Gray     | SRV4059-861 |          |
| 16                                                                               | Right Panel                                                     | Firebrick Yellow | SRV4059-657 |          |
|                                                                                  |                                                                 | Natural Gray     | SRV4059-857 |          |
|                                                                                  | Refractory Fastener Pack                                        |                  | 4050 660    |          |
|                                                                                  | Contains: 8 #6 X 1 1/2" Panhead screw, 3/32" Drill Bit, 8 Clips |                  | 4059-668    |          |