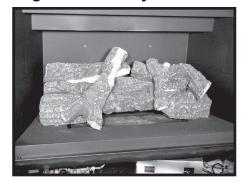

## Log Set Assembly

IMPORTANT: THIS IS DATED INFORMATION. Parts must be ordered from a dealer or distributor. **Hearth and Home Technologies does not sell directly to consumers**. Provide model number and serial number when requesting service parts from your dealer or distributor.

|             | Stocked at Depot |
|-------------|------------------|
| ADT NIIMBED |                  |

| ITEM | DESCRIPTION                                    | COMMENTS            | PART NUMBER    | at Bopot |
|------|------------------------------------------------|---------------------|----------------|----------|
|      | Log Assembly (Set Only)                        |                     | LOGS-BE41      | Υ        |
| 1    | Grate Assembly                                 | No longer available | SRV60-361A     |          |
| 2    | Burner Assembly                                |                     | SRV2105-007    | Υ        |
| 3    | Base Pan                                       | No longer available | 381-124        |          |
| 4    | Non-Combustible Board                          | No longer available | 2101-312       |          |
| 5    | Glass Assembly                                 |                     | GLA-6000G      | Υ        |
| 6    | Surround                                       | No longer available | SRV2101-260    |          |
| 7    | Hood                                           |                     | SRV60-143-BK   |          |
| 8    | Top Louver                                     | No longer available | 394-249        |          |
| 9    | Lower Louver                                   | No longer available | SRV394-114-BK  |          |
| 10   | Junction box                                   |                     | SRV4021-013    | Υ        |
|      | Fan Kit                                        |                     | GFK-160A       |          |
|      | Gasket Assembly                                |                     |                |          |
|      | Includes: Vent, Seal Cap, Burner Neck, Shutter | No longer available | 2103-081       |          |
|      | Bracket, Manifold and Valve Plate Gaskets      |                     |                |          |
|      | Glass Latch Assembly                           | Pkg of 2            | 386-122A/2     | Υ        |
|      | Mesh Assembly                                  |                     | SRV530-382A    | Υ        |
|      | Mineral Wool                                   |                     | 050-721        |          |
|      | Remote                                         |                     | SMART-STAT-HHT |          |
|      | Touch Up Paint                                 |                     | TUP-GBK-12     |          |