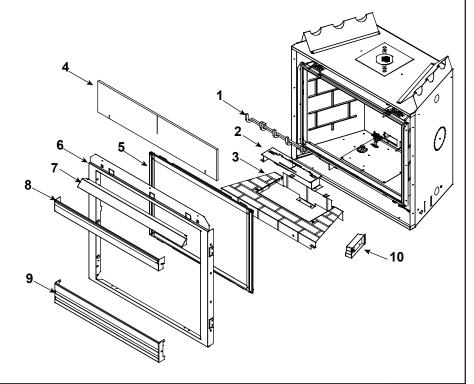

## Log Set Assembly

IMPORTANT: THIS IS DATED INFORMATION. Parts must be ordered from a dealer or distributor. **Hearth and Home Technologies does not sell directly to consumers**. Provide model number and serial number when requesting service parts from your dealer or distributor.

|             | Stocked at Depot |
|-------------|------------------|
| ADT NIIMBED |                  |

| ITEM | DESCRIPTION                                    | COMMENTS            | PART NUMBER    | at Bopot |
|------|------------------------------------------------|---------------------|----------------|----------|
|      | Log Assembly (Set Only)                        |                     | LOGS-BE41      | Υ        |
| 1    | Grate Assembly                                 | No longer available | SRV60-361A     |          |
| 2    | Burner Assembly                                |                     | SRV2105-007    | Υ        |
| 3    | Base Pan                                       | No longer available | 381-124        |          |
| 4    | Non-Combustible Board                          | No longer available | 2101-312       |          |
| 5    | Glass Assembly                                 |                     | GLA-6000G      | Υ        |
| 6    | Surround                                       | No longer available | SRV2101-260    |          |
| 7    | Hood                                           |                     | SRV60-143-BK   |          |
| 8    | Top Louver                                     | No longer available | 394-249        |          |
| 9    | Lower Louver                                   | No longer available | SRV394-114-BK  |          |
| 10   | Junction box                                   |                     | SRV4021-013    | Υ        |
|      | Fan Kit                                        |                     | GFK-160A       |          |
|      | Gasket Assembly                                |                     |                |          |
|      | Includes: Vent, Seal Cap, Burner Neck, Shutter | No longer available | 2103-081       |          |
|      | Bracket, Manifold and Valve Plate Gaskets      |                     |                |          |
|      | Glass Latch Assembly                           | Pkg of 2            | 386-122A/2     | Υ        |
|      | Mesh Assembly                                  |                     | SRV530-382A    | Υ        |
|      | Mineral Wool                                   |                     | 050-721        |          |
|      | Remote                                         |                     | SMART-STAT-HHT |          |
|      | Touch Up Paint                                 |                     | TUP-GBK-12     |          |