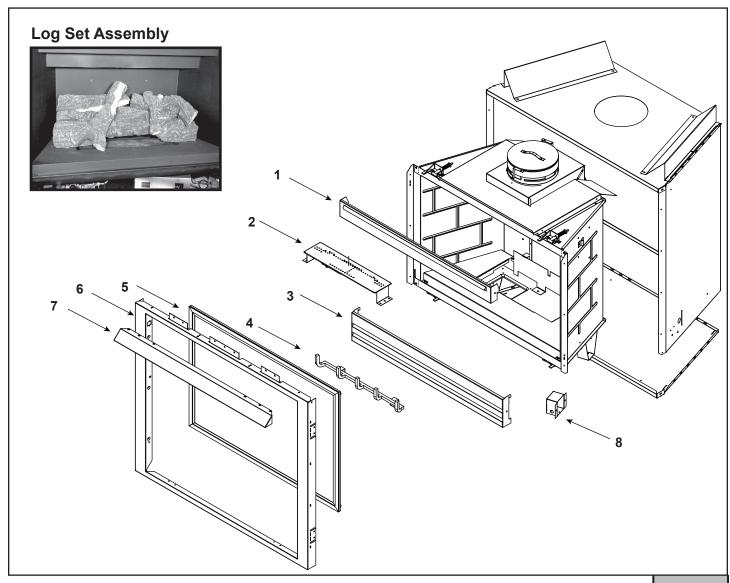

| requesting service parts from your dealer or distributor. |                     |                     |               |   |
|-----------------------------------------------------------|---------------------|---------------------|---------------|---|
| ITEM                                                      | DESCRIPTION         | COMMENTS            | PART NUMBER   |   |
|                                                           | Log Set Assembly    |                     | LOGS-BE41     | Υ |
| 1                                                         | Louver Top          | No longer available | 394-249       |   |
| 2                                                         | Burner NG           |                     | 389-376A      | Υ |
|                                                           | Burner LP           |                     | 389-375A      | Υ |
| 3                                                         | Louver Bottom       | No longer available | SRV394-114-BK |   |
| 4                                                         | Grate Assembly      | No longer available | SRV60-361A    |   |
| 5                                                         | Glass Door Assembly |                     | GLA-6TROC     | Υ |
| 6                                                         | Surround            | No longer available | 520-130       |   |
| 7                                                         | Hood                |                     | SRV60-143-BK  |   |
| 8                                                         | Junction Box        |                     | 100-250A      | Υ |