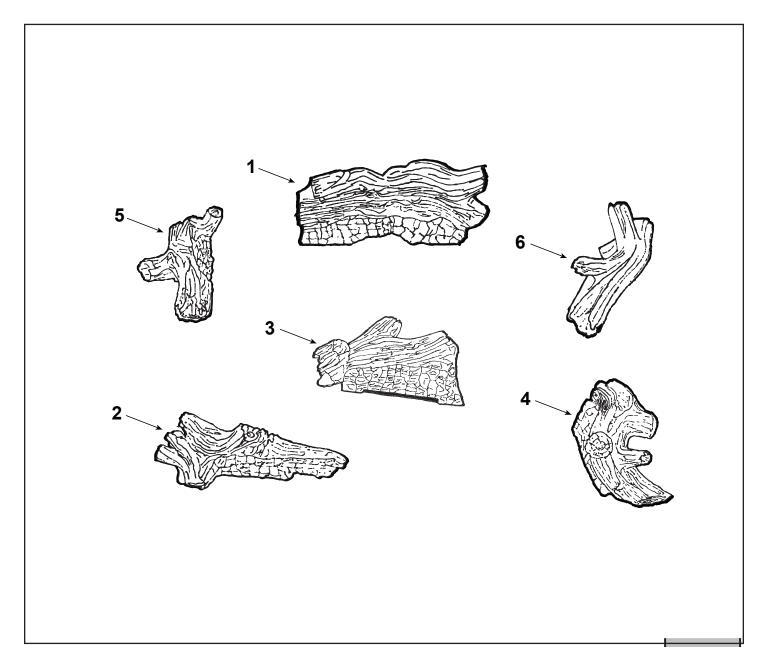

| The second state of the second state of the second |                  | 1        | at Depot    |  |
|-------------------------------------------------------------------------------------------------------------------------------------------------------------------------------------------------------------------------------------------------------------------------------------------------------------------------------------------------------------------------------------------------------------------------------------------------------------------------------------------------------------------------------------------------------------------------------------------------------------------------------------------------------------------------------------------------------------------------------------------------------------------------------------------------------------------------------------------------------------------------------------------------------------------------------------------------------------------------------------------------------------------------------------------------------------------------------------------------------------------------------------------------------------------------------------------------------------------------------------------------------------------------------------------------------------------------------------------------------------------------------------------------------------------------------------------------------------------------------------------------------------------------------------------------------------------------------------------------------------------------------------------------------------------------------------------------------------------------------------------------------------------------------------------------------------------------------------------------------------------------------------------------------------------------------------------------------------------------------------------------------------------------------------------------------------------------------------------------------------------------------|------------------|----------|-------------|--|
| ITEM                                                                                                                                                                                                                                                                                                                                                                                                                                                                                                                                                                                                                                                                                                                                                                                                                                                                                                                                                                                                                                                                                                                                                                                                                                                                                                                                                                                                                                                                                                                                                                                                                                                                                                                                                                                                                                                                                                                                                                                                                                                                                                                          | DESCRIPTION      | COMMENTS | PART NUMBER |  |
| 1                                                                                                                                                                                                                                                                                                                                                                                                                                                                                                                                                                                                                                                                                                                                                                                                                                                                                                                                                                                                                                                                                                                                                                                                                                                                                                                                                                                                                                                                                                                                                                                                                                                                                                                                                                                                                                                                                                                                                                                                                                                                                                                             | Rear Log         |          | 20308895    |  |
| 2                                                                                                                                                                                                                                                                                                                                                                                                                                                                                                                                                                                                                                                                                                                                                                                                                                                                                                                                                                                                                                                                                                                                                                                                                                                                                                                                                                                                                                                                                                                                                                                                                                                                                                                                                                                                                                                                                                                                                                                                                                                                                                                             | Front Left Log   |          | 20308897    |  |
| 3                                                                                                                                                                                                                                                                                                                                                                                                                                                                                                                                                                                                                                                                                                                                                                                                                                                                                                                                                                                                                                                                                                                                                                                                                                                                                                                                                                                                                                                                                                                                                                                                                                                                                                                                                                                                                                                                                                                                                                                                                                                                                                                             | Front Center Log |          | 20308896    |  |
| 4                                                                                                                                                                                                                                                                                                                                                                                                                                                                                                                                                                                                                                                                                                                                                                                                                                                                                                                                                                                                                                                                                                                                                                                                                                                                                                                                                                                                                                                                                                                                                                                                                                                                                                                                                                                                                                                                                                                                                                                                                                                                                                                             | Right Log        |          | 20308752    |  |
| 5                                                                                                                                                                                                                                                                                                                                                                                                                                                                                                                                                                                                                                                                                                                                                                                                                                                                                                                                                                                                                                                                                                                                                                                                                                                                                                                                                                                                                                                                                                                                                                                                                                                                                                                                                                                                                                                                                                                                                                                                                                                                                                                             | Top Left Log     |          | 20308751    |  |
| 6                                                                                                                                                                                                                                                                                                                                                                                                                                                                                                                                                                                                                                                                                                                                                                                                                                                                                                                                                                                                                                                                                                                                                                                                                                                                                                                                                                                                                                                                                                                                                                                                                                                                                                                                                                                                                                                                                                                                                                                                                                                                                                                             | Center Top Log   |          | 20308900    |  |