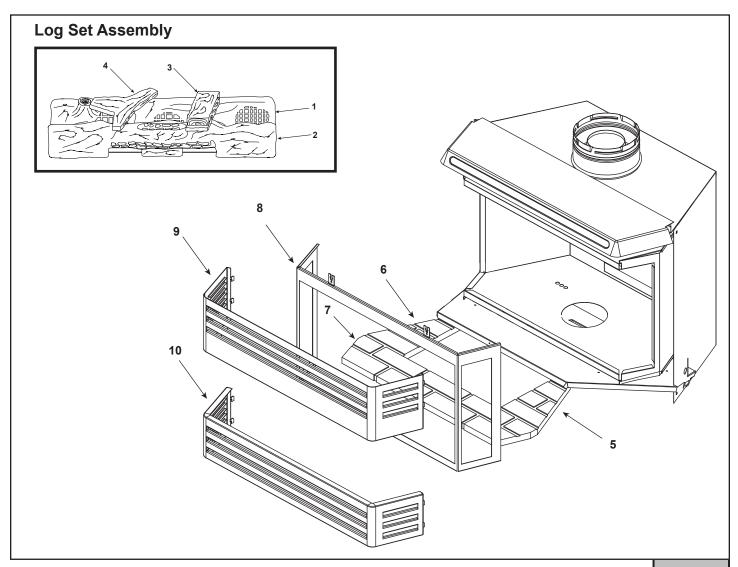

Stocked at Depot

| ITEM | DESCRIPTION                 | COMMENTS            | PART NUMBER |  |
|------|-----------------------------|---------------------|-------------|--|
|      | Log Set Assembly            | No longer available | LOGS-20F    |  |
| 1    | Back Log                    | No longer available | SRV79-702   |  |
| 2    | Front Log                   | No longer available | SRV98-711   |  |
| 3    | Top Right Log               | No longer available | SRV98-724   |  |
| 4    | Top Left Log                | No longer available | SRV98-703   |  |
| 5    | Base Refractory, Right Side | No longer available | SRV77-335   |  |
| 6    | Base Refractory, Center     | No longer available | SRV77-336   |  |
| 7    | Base Refractory, Left Side  | No longer available | SRV77-333   |  |
| 8    | Glass Door Assembly         | No longer available | GLA-BAY     |  |
| 9    | Door Top                    | No longer available | DF-BAY-TOP  |  |
| 10   | Door Bottom                 | No longer available | DF-BAY-BTTM |  |