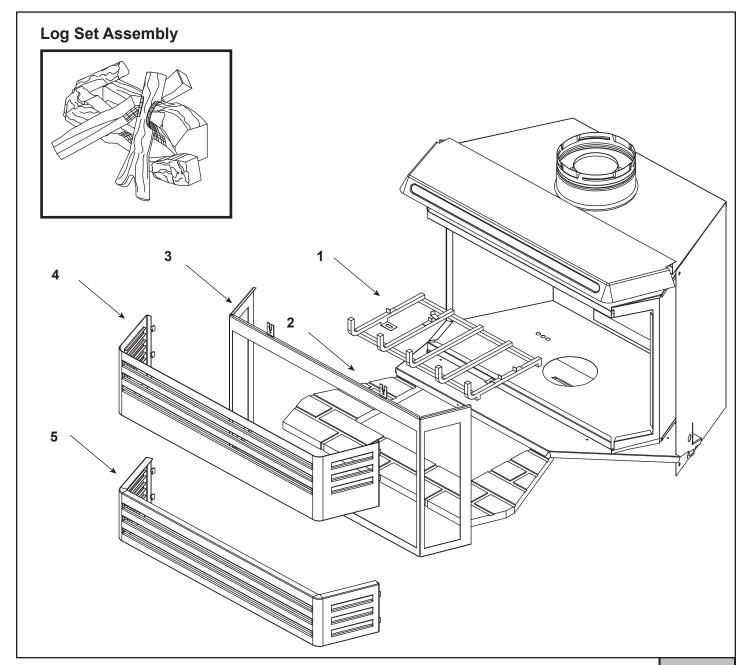

|--|

Stocked at Depot

| ITEM | DESCRIPTION         | COMMENTS            | PART NUMBER |  |
|------|---------------------|---------------------|-------------|--|
|      | Log Set Assembly    | No longer available | LOGS-BAY95  |  |
| 1    | Grate Assembly      | No longer available | 077-360A    |  |
| 2    | Base Refractory     | No longer available | SRV77-700   |  |
| 3    | Glass Door Assembly | No longer available | GLA-BAY     |  |
| 4    | Door Top            | No longer available | DF-BAY-TOP  |  |
| 5    | Door Bottom         | No longer available | DF-BAY-BTTM |  |