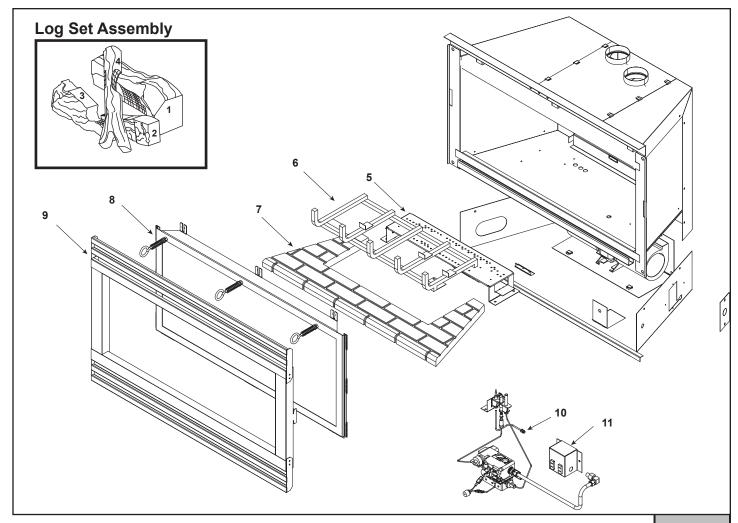

|--|

Stocked at Depot

| ITEM | DESCRIPTION              | COMMENTS            | PART NUMBER |  |
|------|--------------------------|---------------------|-------------|--|
|      | Log Set Assembly         | No longer available | LOGS-ATS    |  |
| 1    | Log 1                    |                     | SRV530-711  |  |
| 2    | Log 2                    |                     | SRV446-702  |  |
| 3    | Log 3                    |                     | SRV446-703  |  |
| 4    | Log 4                    |                     | SRV446-705  |  |
| 5    | Burner NG                | No longer available | 438-328A    |  |
| 6    | Log Grate                | No longer available | 438-360A    |  |
| 7    | Base Refractory          | No longer available | SRV438-700  |  |
| 8    | Glass Door Assembly      | No longer available | GLA-ATS     |  |
| 9    | Decorative Front         | No longer available | DF-ATS      |  |
| 10   | Burner Orifice NG (#37A) | No longer available | 079-830     |  |
|      | Burner Orifice LP (#52A) | No longer available | 057-801     |  |
| 11   | Junction Box             | No longer available | 040-250A    |  |