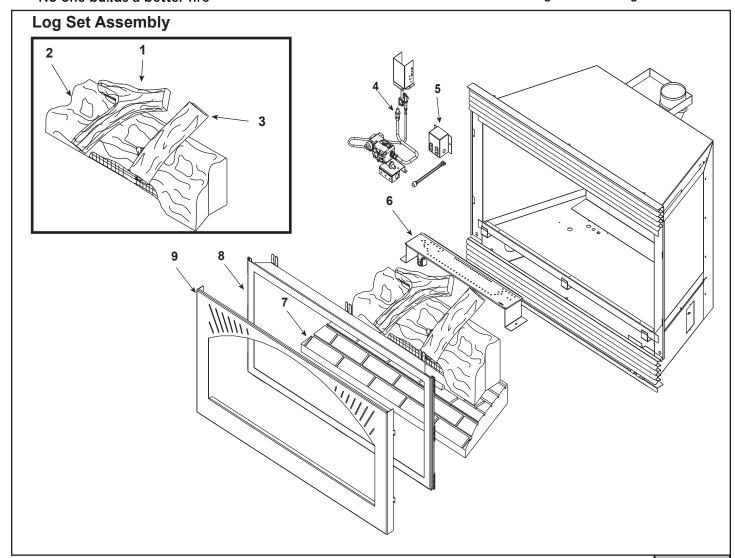

|      |                     |                     |             | jat Depot |
|------|---------------------|---------------------|-------------|-----------|
| ITEM | DESCRIPTION         | COMMENTS            | PART NUMBER |           |
|      | Log Set Assembly    | No longer available | LOGS-ATI    |           |
| 1    | Log 1               | No longer available | SRV94-725   |           |
| 2    | Log 2               | No longer available | SRV428-701  |           |
| 3    | log 3               | No longer available | SRV98-724   |           |
| 4    | Orifice NG (#44B)   | No longer available | 428-800     |           |
|      | Orifice LP(#54B)    | No longer available | 040-801     |           |
| 5    | Junction Box        |                     | 100-250A    | Υ         |
| 6    | Burner NG           | No longer available | 436-175A    |           |
|      | Burner LP           | No longer available | 436-176A    |           |
| 7    | Refractory          | No longer available | 436-710     |           |
| 8    | Glass Door Assembly | No longer available | GLA-ATI     |           |
| 9    | Decorative Front    | No longer available | DF-ATI      |           |