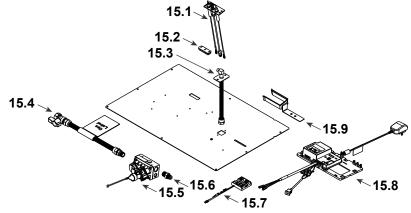

| 15.1 | Pilot Assembly           | NG       | SRV2106-169        | Υ |
|------|--------------------------|----------|--------------------|---|
|      |                          | Propane  | SRV2106-170        | Υ |
|      | Pilot Tube               |          | SRV485-301         | Υ |
| 15.2 | 3-Hole Grommet           |          | SRV2118-420        |   |
| 15.3 | Bulkhead W/Flex tube     |          | SRV7000-156        | Υ |
| 15.4 | Flex Ball Valve Assembly |          | SRV303-330         | Υ |
| 15.5 | Valve                    | NG       | SRV2166-302        | Υ |
|      |                          | Propane  | 2166-303           | Υ |
| 15.6 | Male Connector           | Pkg of 5 | 303-315/5          | Υ |
| 15.7 | Battery Holder**         |          | SRV2326-142        | Υ |
| 15.8 | Component Tray Assembly  |          | See following page |   |
| 15.9 | Shutter Assembly         |          | 2583-011           |   |
|      | Orifice, NG (#33C)       |          | 582-833            | Υ |
|      | Orifice, Propane (#51C)  |          | 582-851            | Υ |

<sup>\*\*</sup>Fuse for battery pack can be sourced locally, not a warranty item. Specs are 250v, 3A fuse, 3/4" long Additional service part numbers on following page.

No one builds a better fire

Regulator, Propane