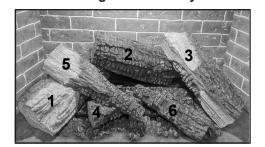

## No one builds a better fire LOGS-8K Log Set Assembly

Part number list on following page.

No one builds a better fire

Beginning Manufacturing Date: Jun 2023 Ending Manufacturing Date: Active

IMPORTANT: THIS IS DATED INFORMATION. Parts must be ordered from a dealer or distributor. **Hearth and Home Technologies does not sell directly to consumers.** Provide model number and serial number when requesting service parts from your dealer or distributor.

| The second |
|------------|

Stocked at Depot

| Base Refractory (w/Optional Refracotry)  Base Refractory (w/Optional Refracotry)  Calm Umber  SRV258  Tranquil Greige  SRV258                                                                                                                                                                                                                                                                                                                                                                                                                                                                                                                                                                                                                                                                                                                                                                                                                                                                                                                                                                                                                                                                                                                                                                                                                                                                                                                                                                                                                                                                                                                                                                                                                                                                                                                                                                                                                                                                                                                                                                                                  | IUMBER         |
|--------------------------------------------------------------------------------------------------------------------------------------------------------------------------------------------------------------------------------------------------------------------------------------------------------------------------------------------------------------------------------------------------------------------------------------------------------------------------------------------------------------------------------------------------------------------------------------------------------------------------------------------------------------------------------------------------------------------------------------------------------------------------------------------------------------------------------------------------------------------------------------------------------------------------------------------------------------------------------------------------------------------------------------------------------------------------------------------------------------------------------------------------------------------------------------------------------------------------------------------------------------------------------------------------------------------------------------------------------------------------------------------------------------------------------------------------------------------------------------------------------------------------------------------------------------------------------------------------------------------------------------------------------------------------------------------------------------------------------------------------------------------------------------------------------------------------------------------------------------------------------------------------------------------------------------------------------------------------------------------------------------------------------------------------------------------------------------------------------------------------------|----------------|
| 2         Log #2         SRV258           3         Log #4         SRV258           5         Log #5         SRV258           6         Log #6         SRV258           7         Non-combustible board         2587-13*           8         Burner Overlay         SRV258           9         Burner Assembly         2585-00*           Pilot Shield         NG Only         2583-23*           10         Basket, Ember Bed         SRV258*           11         Refractory Base (Factory Shipped)         Calm Umber         SRV258*           Base Refractory (w/Optional Refracotry)         Calm Umber         SRV258*           Base Refractory (w/Optional Refracotry)         Tranquil Greige         SRV258*           12         Glass Assembly         Serene Jute         SRV258*           12         Glass Assembly         Sold as set only         SRV55*           13         Surround         SRV258*           Surround Bottom         SRV258*           14         Junction box         SRV258*           Elbow Heat Shield         385-290           Flue Restrictor         385-128           Gasket Assembly (Vent, seal cap, cover, drawn neck, shutter, valve, & bulkhead)         2583-08t <td>K <b>Y</b></td>                                                                                                                                                                                                                                                                                                                                                                                                                                                                                                                                                                                                                                                                                                                                                                                                                                                                                     | K <b>Y</b>     |
| 3         Log #4         SRV258           4         Log #4         SRV258           5         Log #6         SRV258           7         Non-combustible board         2587-13           8         Burner Overlay         SRV258           9         Burner Assembly         2585-00           Pilot Shield         NG Only         2583-23           10         Basket, Ember Bed         2587-15           11         Refractory Base (Factory Shipped)         Calm Umber         SRV258           Base Refractory (w/Optional Refracotry)         Tranquil Greige         SRV258           Base Refractory (w/Optional Refracotry)         Serene Jute         SRV258           12         Glass Assembly         GLA-8K           Finishing Strips         Sold as set only         SRV5-1           13         Surround         SRV258           Surround Bottom         SRV258           14         Junction box         SRV258           Elbow Heat Shield         385-290           Flue Restrictor         385-128           Gasket Assembly (Vent, seal cap, cover, drawn neck, shutter, valve, & bulkhead)         2583-08           Glass Clip Assembly (Bottom)         Qty 2 req         2581-04                                                                                                                                                                                                                                                                                                                                                                                                                                                                                                                                                                                                                                                                                                                                                                                                                                                                                                                 | 6-700          |
| 4         Log #4         SRV258           5         Log #6         SRV258           6         Log #6         SRV258           7         Non-combustible board         2587-13           8         Burner Overlay         SRV258           9         Burner Assembly         2585-00           Pilot Shield         NG Only         2583-23           10         Basket, Ember Bed         2587-15i           11         Refractory Base (Factory Shipped)         Calm Umber         SRV258           Base Refractory (w/Optional Refracotry)         Tranquil Greige         SRV258           Base Refractory (w/Optional Refracotry)         Serene Jute         SRV258           12         Glass Assembly         GLA-8K           Finishing Strips         Sold as set only         SRV5-1           13         Surround         SRV258           Surround Bottom         SRV258           14         Junction box         SRV258           Elbow Heat Shield         385-290           Flue Restrictor         385-128           Gasket Assembly (Vent, seal cap, cover, drawn neck, shutter, valve, & bulkhead)         2583-08i           Glass Clip Assembly (Bottom)         Qty 2 req         2581-40i                                                                                                                                                                                                                                                                                                                                                                                                                                                                                                                                                                                                                                                                                                                                                                                                                                                                                                              | 6-701          |
| 5         Log #5         SRV258           6         Log #6         SRV258           7         Non-combustible board         2587-13           8         Burner Overlay         SRV258           9         Burner Assembly         2585-00           Pilot Shield         NG Only         2583-23           10         Basket, Ember Bed         2587-15           11         Refractory Base (Factory Shipped)         Calm Umber         SRV258           Base Refractory (w/Optional Refracotry)         Tranquil Greige         SRV258           Base Refractory (w/Optional Refracotry)         Serene Jute         SRV258           12         Glass Assembly         GLA-8K           Finishing Strips         Sold as set only         SRV5-4           3         Surround         SRV258           Surround Bottom         SRV258           4         Junction box         SRV258           Elbow Heat Shield         385-290           Flue Restrictor         385-128           Gasket Assembly (Vent, seal cap, cover, drawn neck, shutter, valve, & bulkhead)         2583-08           Glass Clip Assembly (Bottom)         Qty 2 req         2581-40           Mineral Wool         050-721           Seal Ca                                                                                                                                                                                                                                                                                                                                                                                                                                                                                                                                                                                                                                                                                                                                                                                                                                                                                                    | 6-702          |
| 6         Log #6         SRV258.           7         Non-combustible board         2587-13           8         Burner Overlay         SRV258.           9         Burner Assembly         2585-00           Pilot Shield         NG Only         2583-23.           10         Basket, Ember Bed         2587-15.           11         Refractory Base (Factory Shipped)         Calm Umber         SRV258.           Base Refractory (w/Optional Refracotry)         Calm Umber         SRV258.           Base Refractory (w/Optional Refracotry)         Tranquil Greige         SRV258.           12         Glass Assembly         Serene Jute         SRV258.           13         Surround         SRV55-1           13         Surround         SRV258.           Surround Bottom         SRV258.           14         Junction box         SRV258.           Elbow Heat Shield         385-290.           Flue Restrictor         385-128.           Gasket Assembly (Vent, seal cap, cover, drawn neck, shutter, valve, & bulkhead)         2583-08.           Glass Clip Assembly (Bottom)         Qty 2 req         2581-40.           Mineral Wool         050-721.           Seal Cap         Qty 2 req         4031-22.                                                                                                                                                                                                                                                                                                                                                                                                                                                                                                                                                                                                                                                                                                                                                                                                                                                                                          | 6-703          |
| 7 Non-combustible board 2587-13 8 Burner Overlay SRV258 9 Burner Assembly 2585-00 Pilot Shield NG Only 2583-23 10 Basket, Ember Bed 2587-15 11 Refractory Base (Factory Shipped) Calm Umber SRV258 Base Refractory (w/Optional Refracotry) Calm Umber SRV258 Base Refractory (w/Optional Refracotry) Tranquil Greige SRV258 Base Refractory (w/Optional Refracotry) Serene Jute SRV258 12 Glass Assembly GLA-8K Finishing Strips Sold as set only SRVFS-13 Surround SRV258 Surround Bottom SRV258 14 Junction box SRV258 Elbow Heat Shield 385-290 Flue Restrictor 385-128 Gasket Assembly (Vent, seal cap, cover, drawn neck, shutter, valve, & bulkhead) Glass Clip Assembly (Top) Qty 2 req 2581-40 Glass Clip Assembly (Bottom) Qty 2 req 2155-04: Mineral Wool O50-721 Seal Cap Qty 2 req 4031-22                                                                                                                                                                                                                                                                                                                                                                                                                                                                                                                                                                                                                                                                                                                                                                                                                                                                                                                                                                                                                                                                                                                                                                                                                                                                                                                         | 6-704          |
| 8         Burner Assembly         2585-00*           9         Burner Assembly         2585-00*           10         Pilot Shield         NG Only         2583-23*           10         Basket, Ember Bed         2587-15*           11         Refractory Base (Factory Shipped)         Calm Umber         SRV258*           Base Refractory (w/Optional Refracotry)         Calm Umber         SRV258*           Base Refractory (w/Optional Refracotry)         Tranquil Greige         SRV258*           12         Glass Assembly         GLA-8K           Finishing Strips         Sold as set only         SRV5-4*           13         Surround         SRV258*           Surround Bottom         SRV258*           14         Junction box         SRV258*           Elbow Heat Shield         385-290           Flue Restrictor         385-128*           Gasket Assembly (Vent, seal cap, cover, drawn neck, shutter, valve, & bulkhead)         2583-08*           Glass Clip Assembly (Top)         Qty 2 req         2581-40*           Glass Clip Assembly (Bottom)         Qty 2 req         2155-04*           Mineral Wool         500-721           Seal Cap         Qty 2 req         4031-22                                                                                                                                                                                                                                                                                                                                                                                                                                                                                                                                                                                                                                                                                                                                                                                                                                                                                                            | 2-705          |
| 9         Burner Assembly         2585-00           10         Pilot Shield         NG Only         2583-23           10         Basket, Ember Bed         2587-150           11         Refractory Base (Factory Shipped)         Calm Umber         SRV258           Base Refractory (w/Optional Refracotry)         Calm Umber         SRV258           Base Refractory (w/Optional Refracotry)         Tranquil Greige         SRV258           Base Refractory (w/Optional Refracotry)         Serene Jute         SRV258           12         Glass Assembly         GLA-8K           Finishing Strips         Sold as set only         SRVFS-4           13         Surround         SRV258           Surround Bottom         SRV258           14         Junction box         SRV258           Elbow Heat Shield         385-290           Flue Restrictor         385-128           Gasket Assembly (Vent, seal cap, cover, drawn neck, shutter, valve, & bulkhead)         2583-08           Glass Clip Assembly (Bottom)         Qty 2 req         2581-40           Mineral Wool         050-721           Seal Cap         Qty 2 req         4031-22                                                                                                                                                                                                                                                                                                                                                                                                                                                                                                                                                                                                                                                                                                                                                                                                                                                                                                                                                              | 7              |
| Pilot Shield NG Only 2583-23.  10 Basket, Ember Bed 2587-150.  11 Refractory Base (Factory Shipped) Calm Umber SRV2580.  Base Refractory (w/Optional Refracotry) Calm Umber SRV2580.  Base Refractory (w/Optional Refracotry) Tranquil Greige SRV2580.  Base Refractory (w/Optional Refracotry) Serene Jute SRV2580.  12 Glass Assembly GLA-8K0.  Finishing Strips Sold as set only SRVFS-1.  13 Surround SRV2580.  Surround Bottom SRV2580.  14 Junction box SRV2580.  Elbow Heat Shield 385-290.  Flue Restrictor 385-1280.  Gasket Assembly (Vent, seal cap, cover, drawn neck, shutter, valve, & bulkhead)  Glass Clip Assembly (Top) Qty 2 req 2581-400.  Glass Clip Assembly (Bottom) Qty 2 req 2155-040.  Mineral Wool 050-721.  Seal Cap Qty 2 req 4031-22                                                                                                                                                                                                                                                                                                                                                                                                                                                                                                                                                                                                                                                                                                                                                                                                                                                                                                                                                                                                                                                                                                                                                                                                                                                                                                                                                             | 3-127 <b>Y</b> |
| 10 Basket, Ember Bed 2587-150 11 Refractory Base (Factory Shipped) Calm Umber SRV2580 Base Refractory (w/Optional Refracotry) Calm Umber SRV2580 Base Refractory (w/Optional Refracotry) Tranquil Greige SRV2580 Base Refractory (w/Optional Refracotry) Serene Jute SRV2580 12 Glass Assembly GLA-8K0 Finishing Strips Sold as set only SRVFS-13 Surround SRV2580 Surround Surround SRV2580 Surround SRV2580 Surround Bottom SRV2580 14 Junction box SRV2580 Elbow Heat Shield 385-290 Flue Restrictor 385-1280 Gasket Assembly (Vent, seal cap, cover, drawn neck, shutter, valve, & bulkhead) Glass Clip Assembly (Top) Qty 2 req 2581-401 Glass Clip Assembly (Bottom) Qty 2 req 2155-041 Mineral Wool O50-721 Seal Cap Qty 2 req 4031-22                                                                                                                                                                                                                                                                                                                                                                                                                                                                                                                                                                                                                                                                                                                                                                                                                                                                                                                                                                                                                                                                                                                                                                                                                                                                                                                                                                                  | 7 <b>Y</b>     |
| 11 Refractory Base (Factory Shipped)  Base Refractory (w/Optional Refracotry)  Base Refractory  Base Refractory (w/Optional Refracotry)  Base Refractory  Base Refractory  Base Refractory (w/Optional Refracotry)  Base Refractory  Base Refractory  Base Refractory  Base Refractory  Base Refractory  Base Refractory  Wolling Glass Clip Assembly (Vent)  Base Refractory  Base | 4              |
| Base Refractory (w/Optional Refracotry)  Brav258  Serene Jute  SRV258  Sold as set only  SRV258  SRV258  Burround Bottom  SRV258  Base Refractory (w/Optional Refracotry)  Selboas Sel Assembly (SRV258  Selboas Sel Assembly (SRV258  Selboas Se | 6              |
| Base Refractory (w/Optional Refracotry)  Base Refractory (w/Optional Refracotry)  Base Refractory (w/Optional Refracotry)  Glass Assembly  GLA-8K  Finishing Strips  Sold as set only  SRV58  Surround  SRV258  Surround Bottom  SRV258  Libow Heat Shield  Flue Restrictor  Gasket Assembly (Vent, seal cap, cover, drawn neck, shutter, valve, & bulkhead)  Glass Clip Assembly (Top)  Glass Clip Assembly (Bottom)  Mineral Wool  SRV258  Cty 2 req   | 5-076-CU       |
| Base Refractory (w/Optional Refracotry)  Glass Assembly  GLA-8K  Finishing Strips  Sold as set only  SRVFS-1  Surround  SRV258  Surround Bottom  SRV258  14 Junction box  Elbow Heat Shield  Flue Restrictor  Gasket Assembly (Vent, seal cap, cover, drawn neck, shutter, valve, & bulkhead)  Glass Clip Assembly (Top)  Glass Clip Assembly (Bottom)  Mineral Wool  SRV258  Seal Cap  Seal Cap  Searene Jute  SRV258  SLP358  Sold as set only  SRV558  SRV258  SRV258  SRV258  SRV258  SRV258  Gasket Assembly  SRV258  SRV258  SRV258  GRV258  SRV258  SRV | 6-076-CU       |
| 12 Glass Assembly Finishing Strips Sold as set only SRVFS-1 13 Surround SRV258 Surround Bottom SRV258 14 Junction box Elbow Heat Shield Flue Restrictor Gasket Assembly (Vent, seal cap, cover, drawn neck, shutter, valve, & bulkhead) Glass Clip Assembly (Top) Glass Clip Assembly (Bottom) Qty 2 req 2581-400 Mineral Wool Seal Cap Qty 2 req 4031-22                                                                                                                                                                                                                                                                                                                                                                                                                                                                                                                                                                                                                                                                                                                                                                                                                                                                                                                                                                                                                                                                                                                                                                                                                                                                                                                                                                                                                                                                                                                                                                                                                                                                                                                                                                      | 6-076-TG       |
| Finishing Strips Sold as set only SRVFS-1 Surround SRV258 Surround Bottom SRV258  14 Junction box Elbow Heat Shield Flue Restrictor Gasket Assembly (Vent, seal cap, cover, drawn neck, shutter, valve, & bulkhead) Glass Clip Assembly (Top) Glass Clip Assembly (Bottom) Mineral Wool SRV258 SR | 6-076-SJ       |
| 13         Surround         SRV258           Surround Bottom         SRV258           14         Junction box         SRV258           Elbow Heat Shield         385-290           Flue Restrictor         385-128           Gasket Assembly (Vent, seal cap, cover, drawn neck, shutter, valve, & bulkhead)         2583-08           Glass Clip Assembly (Top)         Qty 2 req         2581-40           Glass Clip Assembly (Bottom)         Qty 2 req         2155-04           Mineral Wool         050-721           Seal Cap         Qty 2 req         4031-22                                                                                                                                                                                                                                                                                                                                                                                                                                                                                                                                                                                                                                                                                                                                                                                                                                                                                                                                                                                                                                                                                                                                                                                                                                                                                                                                                                                                                                                                                                                                                        | Y              |
| Surround Bottom  SRV258  14 Junction box  Elbow Heat Shield  Flue Restrictor  Gasket Assembly (Vent, seal cap, cover, drawn neck, shutter, valve, & bulkhead)  Glass Clip Assembly (Top)  Glass Clip Assembly (Bottom)  Mineral Wool  SRV258  SRV258  2883-290  285-290  2583-128  2583-080  Qty 2 req  2581-400  2581-400  2581-400  2581-400  2581-400  2581-400  2581-400  2581-400  2581-400  2581-400  2581-400  2581-400  2581-400  2581-400  2581-400  2581-400  2581-400  2581-400  2581-400  2581-400  2581-400  2581-400  2581-400  2581-400  2581-400  2581-400  2581-400  2581-400  2581-400  2581-400  2581-400  2581-400  2581-400  2581-400  2581-400  2581-400  2581-400  2581-400  2581-400  2581-400  2581-400  2581-400  2581-400  2581-400  2581-400  2581-400  2581-400  2581-400  2581-400  2581-400  2581-400  2581-400  2581-400  2581-400  2581-400  2581-400  2581-400  2581-400  2581-400  2581-400  2581-400  2581-400  2581-400  2581-400  2581-400  2581-400  2581-400  2581-400  2581-400  2581-400  2581-400  2581-400  2581-400  2581-400  2581-400  2581-400  2581-400  2581-400  2581-400  2581-400  2581-400  2581-400  2581-400  2581-400  2581-400  2581-400  2581-400  2581-400  2581-400  2581-400  2581-400  2581-400  2581-400  2581-400  2581-400  2581-400  2581-400  2581-400  2581-400  2581-400  2581-400  2581-400  2581-400  2581-400  2581-400  2581-400  2581-400  2581-400  2581-400  2581-400  2581-400  2581-400  2581-400  2581-400  2581-400  2581-400  2581-400  2581-400  2581-400  2581-400  2581-400  2581-400  2581-400  2581-400  2581-400  2581-400  2581-400  2581-400  2581-400  2581-400  2581-400  2581-400  2581-400  2581-400  2581-400  2581-400  2581-400  2581-400  2581-400  2581-400  2581-400  2581-400  2581-400  2581-400  2581-400  2581-400  2581-400  2581-400  2581-400  2581-400  2581-400  2581-400  2581-400  2581-400  2581-400  2581-400  2581-400  2581-400  2581-400  2581-400  2581-400  2581-400  2581-400  2581-400  2581-400  2581-400  2581-400  2581-400  2581-400  2581-400  2581-400  2581-400  2581-400  2581-400  2581-400   | 8K             |
| 14 Junction box Elbow Heat Shield SRV258 Elbow Heat Shield Slue Restrictor Sasket Assembly (Vent, seal cap, cover, drawn neck, shutter, valve, & bulkhead) Glass Clip Assembly (Top) Glass Clip Assembly (Bottom) Qty 2 req 2581-400 Glass Clip Assembly (Bottom) Qty 2 req 2581-400 Mineral Wool O50-721 Seal Cap Qty 2 req 4031-22                                                                                                                                                                                                                                                                                                                                                                                                                                                                                                                                                                                                                                                                                                                                                                                                                                                                                                                                                                                                                                                                                                                                                                                                                                                                                                                                                                                                                                                                                                                                                                                                                                                                                                                                                                                           | 7-019          |
| Elbow Heat Shield 385-290  Flue Restrictor 385-128  Gasket Assembly (Vent, seal cap, cover, drawn neck, shutter, valve, & bulkhead) 2583-08  Glass Clip Assembly (Top) Qty 2 req 2581-40  Glass Clip Assembly (Bottom) Qty 2 req 2155-04  Mineral Wool 050-721  Seal Cap Qty 2 req 4031-22                                                                                                                                                                                                                                                                                                                                                                                                                                                                                                                                                                                                                                                                                                                                                                                                                                                                                                                                                                                                                                                                                                                                                                                                                                                                                                                                                                                                                                                                                                                                                                                                                                                                                                                                                                                                                                     | 3-193-2        |
| Flue Restrictor  Gasket Assembly (Vent, seal cap, cover, drawn neck, shutter, valve, & bulkhead)  Glass Clip Assembly (Top)  Glass Clip Assembly (Bottom)  Qty 2 req  2581-400  Qty 2 req  2155-040  Mineral Wool  Seal Cap  Qty 2 req  4031-22                                                                                                                                                                                                                                                                                                                                                                                                                                                                                                                                                                                                                                                                                                                                                                                                                                                                                                                                                                                                                                                                                                                                                                                                                                                                                                                                                                                                                                                                                                                                                                                                                                                                                                                                                                                                                                                                                | 3-009 Y        |
| Gasket Assembly (Vent, seal cap, cover, drawn neck, shutter, valve, & bulkhead)  Glass Clip Assembly (Top)  Glass Clip Assembly (Bottom)  Qty 2 req  2581-400  Qty 2 req  2155-040  Mineral Wool  Seal Cap  Qty 2 req  4031-22                                                                                                                                                                                                                                                                                                                                                                                                                                                                                                                                                                                                                                                                                                                                                                                                                                                                                                                                                                                                                                                                                                                                                                                                                                                                                                                                                                                                                                                                                                                                                                                                                                                                                                                                                                                                                                                                                                 |                |
| valve, & bulkhead)  Glass Clip Assembly (Top)  Glass Clip Assembly (Bottom)  Qty 2 req  2581-400  Qty 2 req  2155-040  Mineral Wool  Seal Cap  Qty 2 req  4031-22                                                                                                                                                                                                                                                                                                                                                                                                                                                                                                                                                                                                                                                                                                                                                                                                                                                                                                                                                                                                                                                                                                                                                                                                                                                                                                                                                                                                                                                                                                                                                                                                                                                                                                                                                                                                                                                                                                                                                              |                |
| Glass Clip Assembly (Bottom)         Qty 2 req         2155-048           Mineral Wool         050-721           Seal Cap         Qty 2 req         4031-22                                                                                                                                                                                                                                                                                                                                                                                                                                                                                                                                                                                                                                                                                                                                                                                                                                                                                                                                                                                                                                                                                                                                                                                                                                                                                                                                                                                                                                                                                                                                                                                                                                                                                                                                                                                                                                                                                                                                                                    | 0              |
| Mineral Wool         050-721           Seal Cap         Qty 2 req         4031-22                                                                                                                                                                                                                                                                                                                                                                                                                                                                                                                                                                                                                                                                                                                                                                                                                                                                                                                                                                                                                                                                                                                                                                                                                                                                                                                                                                                                                                                                                                                                                                                                                                                                                                                                                                                                                                                                                                                                                                                                                                              | 0 <b>Y</b>     |
| Seal Cap         Qty 2 req         4031-22                                                                                                                                                                                                                                                                                                                                                                                                                                                                                                                                                                                                                                                                                                                                                                                                                                                                                                                                                                                                                                                                                                                                                                                                                                                                                                                                                                                                                                                                                                                                                                                                                                                                                                                                                                                                                                                                                                                                                                                                                                                                                     | 5 <b>Y</b>     |
|                                                                                                                                                                                                                                                                                                                                                                                                                                                                                                                                                                                                                                                                                                                                                                                                                                                                                                                                                                                                                                                                                                                                                                                                                                                                                                                                                                                                                                                                                                                                                                                                                                                                                                                                                                                                                                                                                                                                                                                                                                                                                                                                |                |
| Exhaust Shield 385-105                                                                                                                                                                                                                                                                                                                                                                                                                                                                                                                                                                                                                                                                                                                                                                                                                                                                                                                                                                                                                                                                                                                                                                                                                                                                                                                                                                                                                                                                                                                                                                                                                                                                                                                                                                                                                                                                                                                                                                                                                                                                                                         | 1              |
|                                                                                                                                                                                                                                                                                                                                                                                                                                                                                                                                                                                                                                                                                                                                                                                                                                                                                                                                                                                                                                                                                                                                                                                                                                                                                                                                                                                                                                                                                                                                                                                                                                                                                                                                                                                                                                                                                                                                                                                                                                                                                                                                |                |
|                                                                                                                                                                                                                                                                                                                                                                                                                                                                                                                                                                                                                                                                                                                                                                                                                                                                                                                                                                                                                                                                                                                                                                                                                                                                                                                                                                                                                                                                                                                                                                                                                                                                                                                                                                                                                                                                                                                                                                                                                                                                                                                                |                |
|                                                                                                                                                                                                                                                                                                                                                                                                                                                                                                                                                                                                                                                                                                                                                                                                                                                                                                                                                                                                                                                                                                                                                                                                                                                                                                                                                                                                                                                                                                                                                                                                                                                                                                                                                                                                                                                                                                                                                                                                                                                                                                                                |                |
|                                                                                                                                                                                                                                                                                                                                                                                                                                                                                                                                                                                                                                                                                                                                                                                                                                                                                                                                                                                                                                                                                                                                                                                                                                                                                                                                                                                                                                                                                                                                                                                                                                                                                                                                                                                                                                                                                                                                                                                                                                                                                                                                |                |
|                                                                                                                                                                                                                                                                                                                                                                                                                                                                                                                                                                                                                                                                                                                                                                                                                                                                                                                                                                                                                                                                                                                                                                                                                                                                                                                                                                                                                                                                                                                                                                                                                                                                                                                                                                                                                                                                                                                                                                                                                                                                                                                                |                |
|                                                                                                                                                                                                                                                                                                                                                                                                                                                                                                                                                                                                                                                                                                                                                                                                                                                                                                                                                                                                                                                                                                                                                                                                                                                                                                                                                                                                                                                                                                                                                                                                                                                                                                                                                                                                                                                                                                                                                                                                                                                                                                                                |                |
|                                                                                                                                                                                                                                                                                                                                                                                                                                                                                                                                                                                                                                                                                                                                                                                                                                                                                                                                                                                                                                                                                                                                                                                                                                                                                                                                                                                                                                                                                                                                                                                                                                                                                                                                                                                                                                                                                                                                                                                                                                                                                                                                |                |