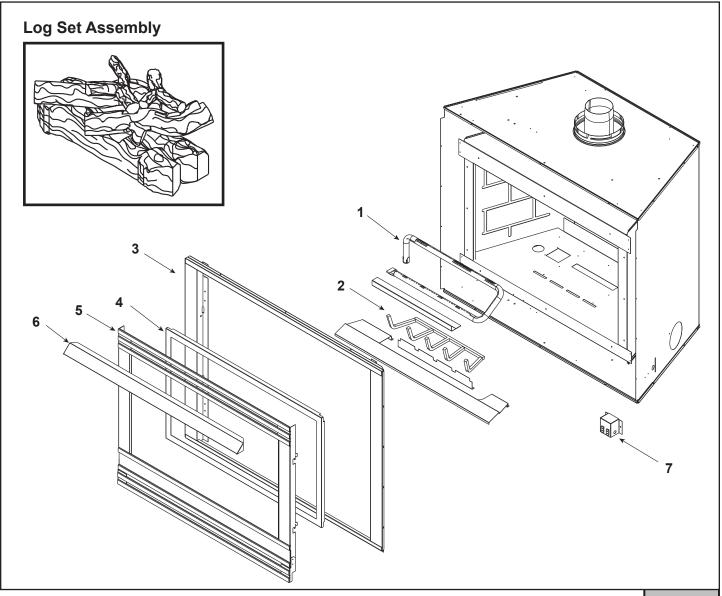

|   | Sto  |
|---|------|
| ř | at I |

Stocked at Depot

| ITEM | DESCRIPTION                 | COMMENTS            | PART NUMBER  |   |
|------|-----------------------------|---------------------|--------------|---|
|      | Log Set Assembly (Set Only) | No longer available | LOGS-30      |   |
| 1    | Burner NG                   | No longer available | 065-326A     |   |
|      | Burner LP                   | No longer available | 065-325A     |   |
| 2    | Grate Assembly              | No longer available | 065-183      |   |
| 3    | Surround                    | No longer available | 065-122A     |   |
| 4    | Glass Door Assembly         | No longer available | GLA-8TV      |   |
| 5    | Decorative Front            | No longer available | DF-42H       |   |
| 6    | Hood                        | No longer available | SRV65-143-BK |   |
| 7    | Junction Box                |                     | 100-250A     | Y |