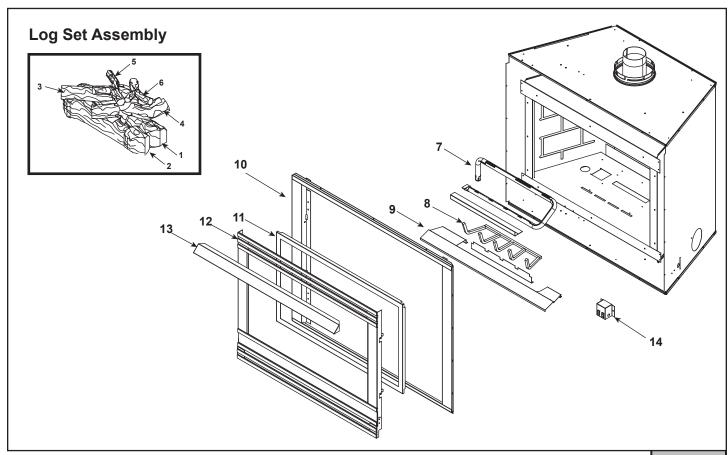

| 5 |
|---|
| , |

**Stocked** at Depot

| ITEM | DESCRIPTION           | COMMENTS            | PART NUMBER  |   |
|------|-----------------------|---------------------|--------------|---|
|      | Log Set Assembly      | No longer available | LOGS-30      |   |
| 1    | Log 1                 | No longer available | SRV73-702    |   |
| 2    | Log 2                 | No longer available | SRV73-701    |   |
| 3    | Log 3                 | No longer available | SRV73-704    |   |
| 4    | Log 4                 | No longer available | SRV73-703    |   |
| 5    | Log 5                 | No longer available | SRV73-706    |   |
| 6    | Log 6                 | No longer available | SRV73-705    |   |
| 7    | Burner NG             | No longer available | 073-326A     |   |
|      | Burner LP             | No longer available | 073-325A     |   |
| 8    | Grate Assembly        | No longer available | 043-360A     |   |
| 9    | Refractory Sheetmetal | No longer available | 096-170      |   |
| 10   | Surround              | No longer available | 065-122A     |   |
| 11   | Glass Door Assembly   |                     | GLA-8FL      | Υ |
| 12   | Decorative Front      | No longer available | DF-42H       |   |
| 13   | Hood                  | No longer available | SRV65-143-BK |   |
| 14   | Junction Box          |                     | 100-250A     | Υ |