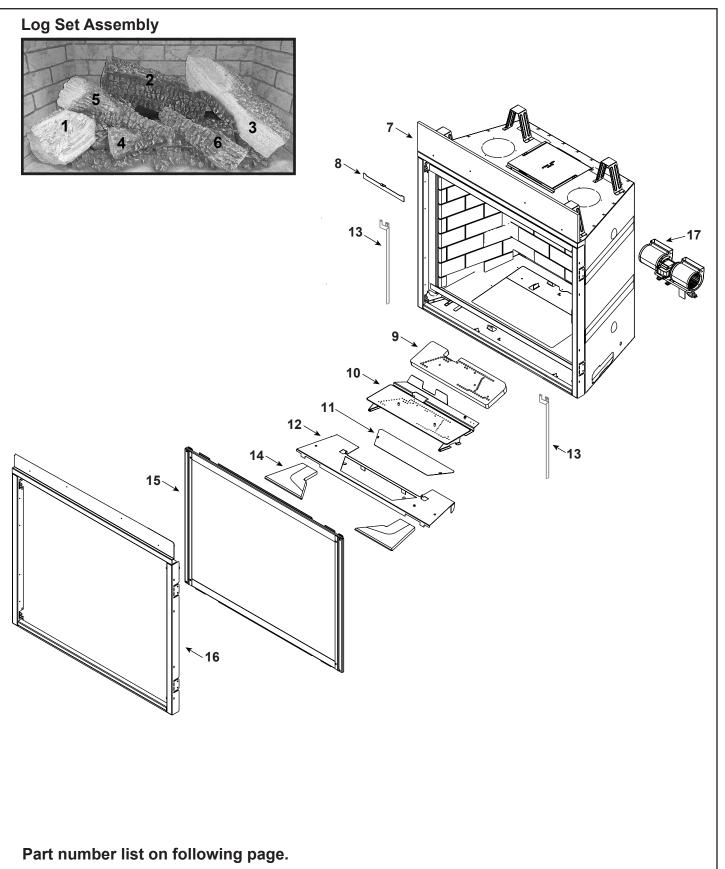

| ITEM | DESCRIPTION                                                                     | COMMENTS         | PART NUMBER    |
|------|---------------------------------------------------------------------------------|------------------|----------------|
|      | Log Assembly                                                                    |                  | LOGS-6K        |
| 1    | Log #1                                                                          |                  | SRV2582-700    |
| 2    | Log #2                                                                          |                  | SRV2582-701    |
| 3    | Log #3                                                                          |                  | SRV2582-702    |
| 4    | Log #4                                                                          |                  | SRV2582-703    |
| 5    | Log #5                                                                          |                  | SRV2582-704    |
| 6    | Log #6                                                                          |                  | SRV2582-705    |
| 7    | Non-combustible board                                                           |                  | 2583-137       |
| 8    | Curtain, Flue Light                                                             |                  | 2583-179       |
| 9    | Burner Overlay                                                                  |                  | SRV2583-127    |
| 10   | Burner Assembly                                                                 | NG & Propane     | 2589-007       |
| 10   |                                                                                 | ULPG             | 2589-008       |
| 11   | Mesh, Ember Bed                                                                 |                  | 2583-157       |
| 12   | Basket, Ember Bed                                                               |                  | 2583-156       |
|      | Glass Liner Kit (Back, Left, Right, Bases, Top, & Insulation Boards)            |                  | GL-36MX        |
|      | Magic Glass Assembly (Back, Left, & Right)                                      |                  | 2592-079       |
| 13   | Refractory Brackets BK (Right and Left)                                         |                  | SRV2583-747    |
| 14   | Refractory Base (Right & Left)                                                  |                  | SRV2583-076-BK |
| 15   | Glass Assembly                                                                  |                  | GLA-6KX        |
|      | Finishing Strips Strips                                                         | Sold as set only | SRVFS-6K       |
| 16   | Surround                                                                        |                  | SRV2583-019    |
|      | Surround Bottom                                                                 |                  | SRV2583-193-1  |
| 17   | Blower                                                                          |                  | 2264-500A      |
|      | Elbow Heat Shield                                                               |                  | 385-290        |
|      | Flue Restrictor                                                                 |                  | 385-128        |
|      | Gasket Assembly (Vent, seal cap, cover, drawn neck, shutter, valve, & bulkhead) |                  | 2583-080       |
|      | Glass Clip Assembly (Top)                                                       | Qty 2 req        | 2155-047       |
|      | Glass Clip Assembly (Bottom)                                                    | Qty 2 req        | 2155-045       |
|      | Mineral Wool                                                                    |                  | 050-721        |
|      | Seal Cap                                                                        | Qty 2 req        | SRV4031-221    |
|      | Illuminated Embers Glass Media                                                  | 4lbs.            | 2680-753       |
|      | RC450 Remote Assembly                                                           |                  | SRV2564-110    |
|      |                                                                                 |                  |                |
|      | al service part numbers on following page                                       |                  |                |